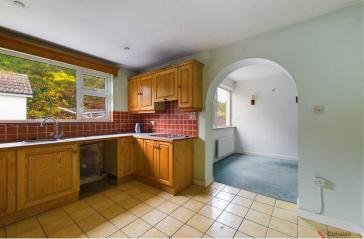

#### **Ground Floor**

| Ground Hoor                                         |               |
|-----------------------------------------------------|---------------|
| Hallway:                                            | 5.0m x 2.5m   |
| Terrazzo flooring, storage under stairs             |               |
| Living room:                                        | 6.0m x 3.7m   |
| Carpet flooring, open fireplace with brick surround |               |
| Lounge:                                             | 3.7m x 3.0m   |
| Timber flooring                                     |               |
| Dining room:                                        | 3.8m x 2.8m   |
| Carpet flooring                                     |               |
| Kitchen:                                            | 3.6m x 3.0m   |
| Range of fitted kitchen appliances                  | with built in |
| electric hob and oven, tiled flooring               |               |
| WC:                                                 | 2.4m x 1.0m   |
| WC, wash hand basin, tiled flooring                 |               |
| Reception Room/Bedroom 5:                           | 5.4m x 2.5m   |
| Carpet flooring                                     |               |
| En-suite:                                           | 1.7m x 1.4m   |
| Wash hand basin, WC, tiled flooring                 |               |
|                                                     |               |