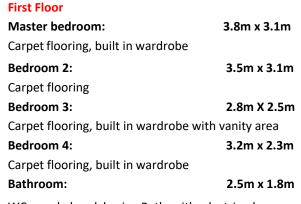

#### **Ground Floor**

| Ground Hoor                                         |               |
|-----------------------------------------------------|---------------|
| Hallway:                                            | 5.0m x 2.5m   |
| Terrazzo flooring, storage under stairs             |               |
| Living room:                                        | 6.0m x 3.7m   |
| Carpet flooring, open fireplace with brick surround |               |
| Lounge:                                             | 3.7m x 3.0m   |
| Timber flooring                                     |               |
| Dining room:                                        | 3.8m x 2.8m   |
| Carpet flooring                                     |               |
| Kitchen:                                            | 3.6m x 3.0m   |
| Range of fitted kitchen appliances                  | with built in |
| electric hob and oven, tiled flooring               |               |
| WC:                                                 | 2.4m x 1.0m   |
| WC, wash hand basin, tiled flooring                 |               |
| Reception Room/Bedroom 5:                           | 5.4m x 2.5m   |
| Carpet flooring                                     |               |
| En-suite:                                           | 1.7m x 1.4m   |
| Wash hand basin, WC, tiled flooring                 |               |
|                                                     |               |

WC, wash hand basin, Bath with electric shower, laminate flooring