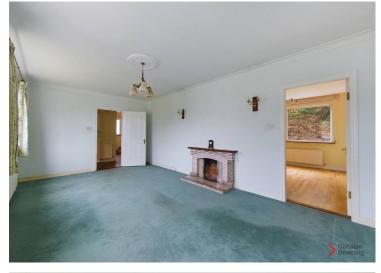

#### **Ground Floor**

| Ground Hoor                                         |               |
|-----------------------------------------------------|---------------|
| Hallway:                                            | 5.0m x 2.5m   |
| Terrazzo flooring, storage under stairs             |               |
| Living room:                                        | 6.0m x 3.7m   |
| Carpet flooring, open fireplace with brick surround |               |
| Lounge:                                             | 3.7m x 3.0m   |
| Timber flooring                                     |               |
| Dining room:                                        | 3.8m x 2.8m   |
| Carpet flooring                                     |               |
| Kitchen:                                            | 3.6m x 3.0m   |
| Range of fitted kitchen appliances                  | with built in |
| electric hob and oven, tiled flooring               |               |
| WC:                                                 | 2.4m x 1.0m   |
| WC, wash hand basin, tiled flooring                 |               |
| Reception Room/Bedroom 5:                           | 5.4m x 2.5m   |
| Carpet flooring                                     |               |
| En-suite:                                           | 1.7m x 1.4m   |
| Wash hand basin, WC, tiled flooring                 |               |
|                                                     |               |