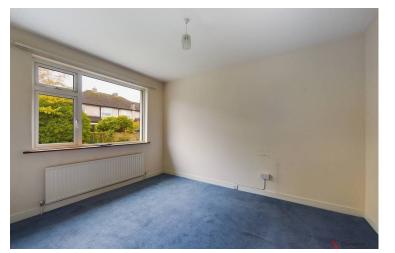

#### **Ground Floor**

| Ground Hoor                                         |               |
|-----------------------------------------------------|---------------|
| Hallway:                                            | 5.0m x 2.5m   |
| Terrazzo flooring, storage under stairs             |               |
| Living room:                                        | 6.0m x 3.7m   |
| Carpet flooring, open fireplace with brick surround |               |
| Lounge:                                             | 3.7m x 3.0m   |
| Timber flooring                                     |               |
| Dining room:                                        | 3.8m x 2.8m   |
| Carpet flooring                                     |               |
| Kitchen:                                            | 3.6m x 3.0m   |
| Range of fitted kitchen appliances                  | with built in |
| electric hob and oven, tiled flooring               |               |
| WC:                                                 | 2.4m x 1.0m   |
| WC, wash hand basin, tiled flooring                 |               |
| Reception Room/Bedroom 5:                           | 5.4m x 2.5m   |
| Carpet flooring                                     |               |
| En-suite:                                           | 1.7m x 1.4m   |
| Wash hand basin, WC, tiled flooring                 |               |
|                                                     |               |