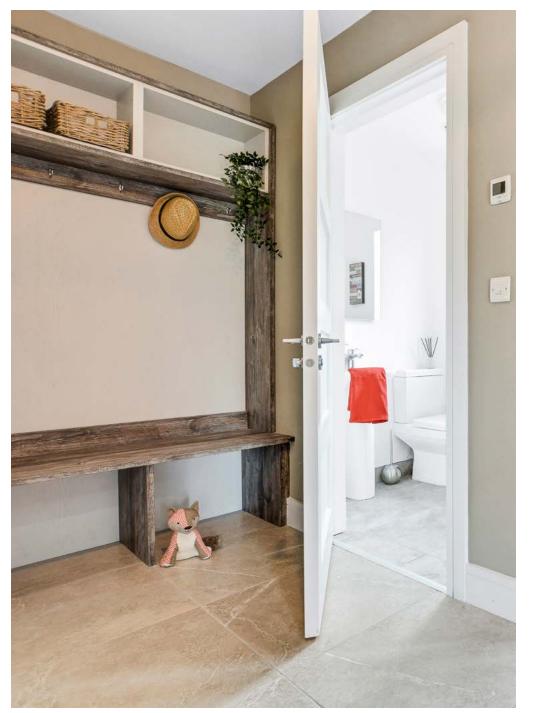

#### **INTERNAL FINISHES**

- Walls painted throughout in neutral colour with ceilings painted in white.
- Quality joinery to include painted internal shaker-style doors and contemporary skirting and architraves finished in a sharp white satin.

#### ATTIC

• Pull-down attic ladder in 2 and 3 bedroom homes.