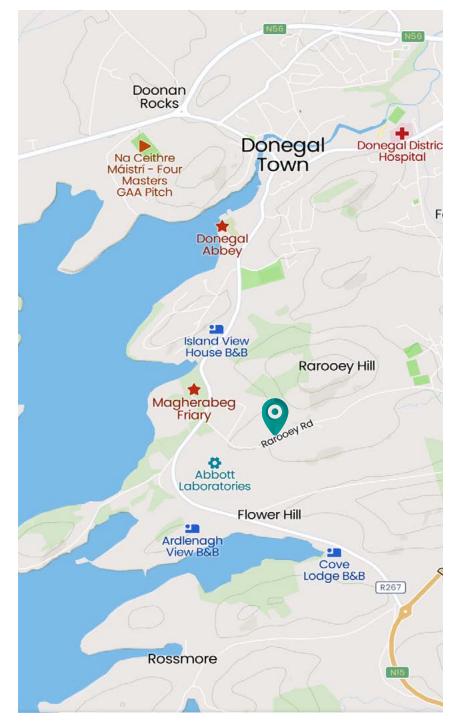

## LOCATION

The Grange is located at Lurganboy within 5min drive of Donegal Town centre and walking distance to primary and secondary schools, shops, and Abbott Laboratories. More sought after than ever, Donegal is a historic town and has a natural charm. The scenic views and surrounding countryside make it an idyllic place to live, work and raise a family.

## Located in Donegal Town, close to the Abbott Facility, The Grange will foster a sense of community from Day 1.

A young and growing community in an historical provincial town steeped in heritage, where there's always plenty to discover. Home to a number of traditional Irish bars, cafés and boutiques. The picturesque town centre of Donegal is just a short walk from The Grange.

With close proximity to the border, Donegal Town offers a central location to many towns for employment or social journeys. The Grange is located 3mins from the N15 with easy access across the North West.