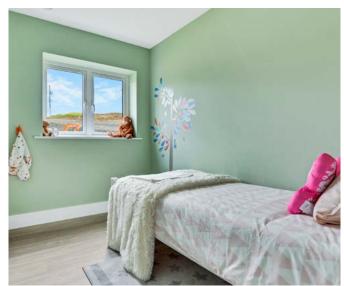

#### **INTERNAL FINISHES**

- Walls painted throughout in neutral colour with ceilings painted in white.
- Quality joinery to include painted internal shaker-style doors and contemporary skirting and architraves finished in a sharp white satin.