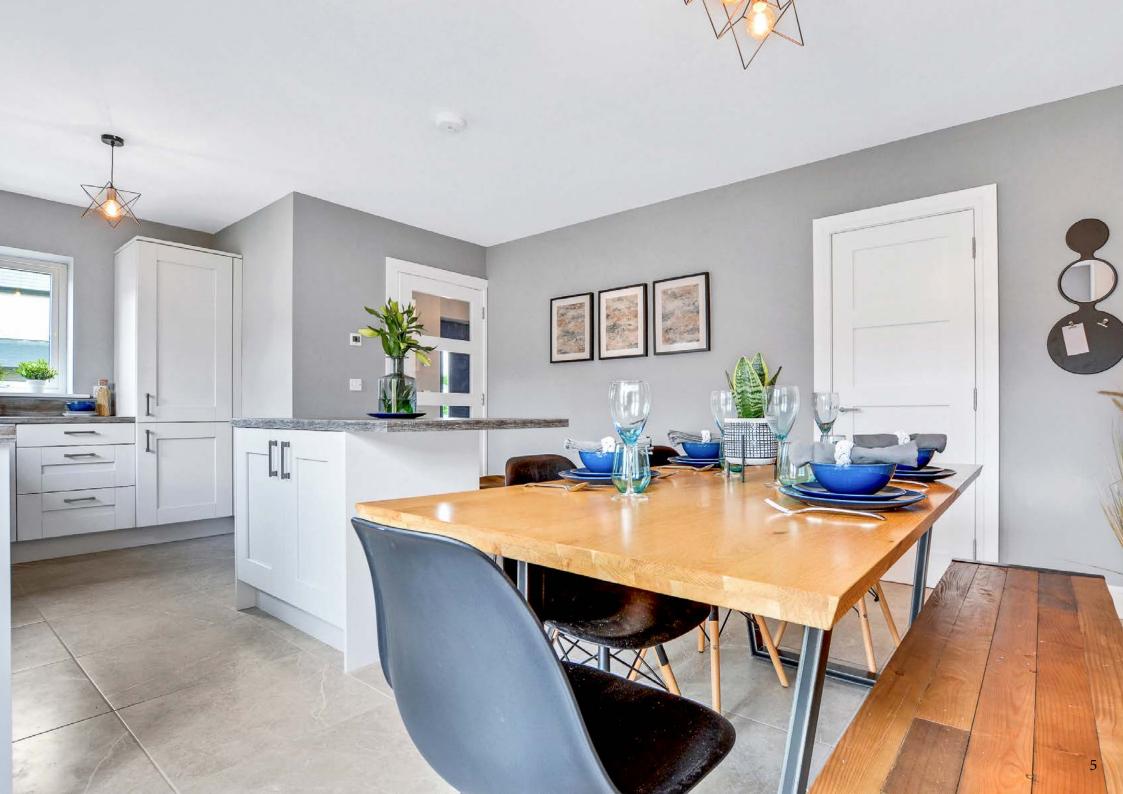

#### **KITCHENS**

- Superb contemporary kitchen by Cherrymore kitchens with soft close doors and modern internal fittings.
- Kitchen appliances included.
- Stainless steel sink featuring an elegant swan tap.