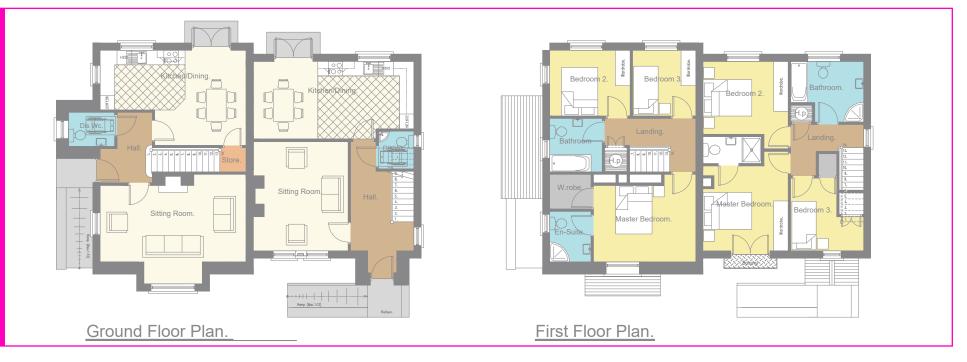

ty Fit Out, Industrial and Student Accommodation construction.

Axis Construction Ltd. 30 Main Street Dungloe Co. Donegal F94 KT6V

36 Upper Mount Street Dublin 2 D02 Y982

www.axis.construction info@axis.construction

Consulting

Engineers

Structural + Civil Engineers



architects

mhassociates

surveyors

# A new community in Donegal Town

The Grange takes modern living to a new level of affordability, space, style and homeliness. An ideal home for the first time buyer, with an excellent location on the outskirts of Donegal Town. These 2, 3 and 4 bedroom, 'A2' rated, energy efficient homes are spacious, well-appointed and built to the highest standards. Offering you a range of interior design options.













a f













Ground Floor Plan



**TYPE B** - 3 BED SEMI-DETACHED





#### **BLOCK E** - 3 BED TERRACE





DISCLAIMER: All photography and layouts are for illustration and presentation purposes only. The developer reserves the right to vary the specification with or without notice, and at such times and in such manner as deemed necessary.



## SPECIFICATION

#### EXTERIOR

- Liscannor Natural Stone and maintenance free render exteriors
- PVC fascia, gutters and downpipes
- Composite front doors with secure five-point locking system

#### **MECHANICAL & ELECTRICAL**

- Generous lighting and power points throughout.
- Wired smoke and heat detectors.
- TV connection in living and master bedroom.
- Samsung Energy efficient heat pump system.
- Underfloor Heating to ground and first floor in phase one.
- Underfloor heating to ground floor with aluminium radi