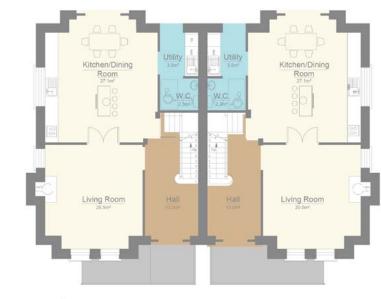

tial Development, Commercial Fit Out, Hotel and Hospitality Fit Out, Industrial and Student Accommodation construction.

Axis Construction Ltd. 30 Main Street Dungloe Co. Donegal F94 KT6V

36 Upper Mount Street Dublin 2 D02 Y982

www.axis.construction info@axis.construction

Consulting

Engineers

Structural + Civil Engineers



architects

mhassociates

surveyors

# A new community in Donegal Town

The Grange takes modern living to a new level of affordability, space, style and homeliness. An ideal home for the first time buyer, with an excellent location on the outskirts of Donegal Town. These 2, 3 and 4 bedroom, 'A2' rated, energy efficient homes are spacious, well-appointed and built to the highest standards. Offering you a range of interior design options.













a f













Ground Floor Plan



**TYPE B** - 3 BED SEMI-DETACHED





#### **BLOCK E** - 3 BED TERRACE





DISCLAIMER: All photography and layouts are for illustration and presentation purposes only. The developer reserves the right to vary the specification with or without notice, and at such times and in such manner as deemed necessary.



## SPECIFICATION

#### EXTERIOR

- Liscannor Natural Stone and maintenance free render exteriors
- PVC fascia, gutters and downpipes
- Composite front doors with secure five-point locking system

#### **MECHANICAL & ELECTRICAL**

- Generous lighting and power points throughout.
- Wired smoke and heat detectors.
- TV connection in living and master bedroom.
- Samsung Energy efficient heat pump system.
- Underfloor Heating to ground and first floor in phase one.