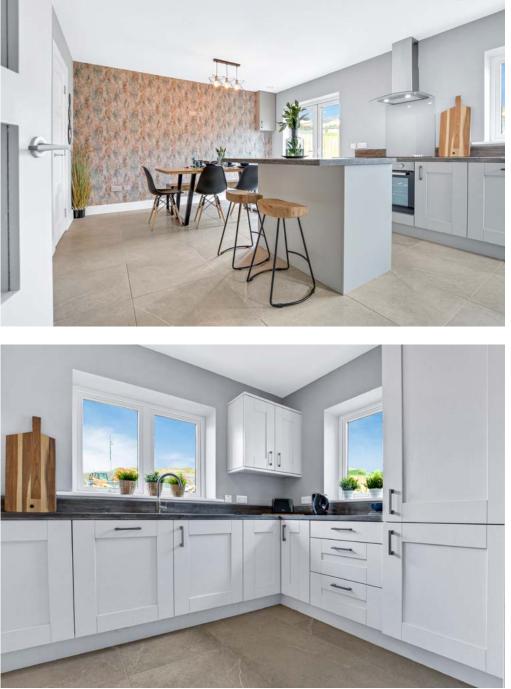

#### **KITCHENS**

- Superb contemporary kitchen by Cherrymore kitchens with soft close doors and modern internal fittings.
- Kitchen appliances included.
- Stainless steel sink featuring an elegant swan tap.

#### **FLOOR FINISHES**

• Ceramic Tiled floor finish to Kitchen, entrance hall and bathrooms.