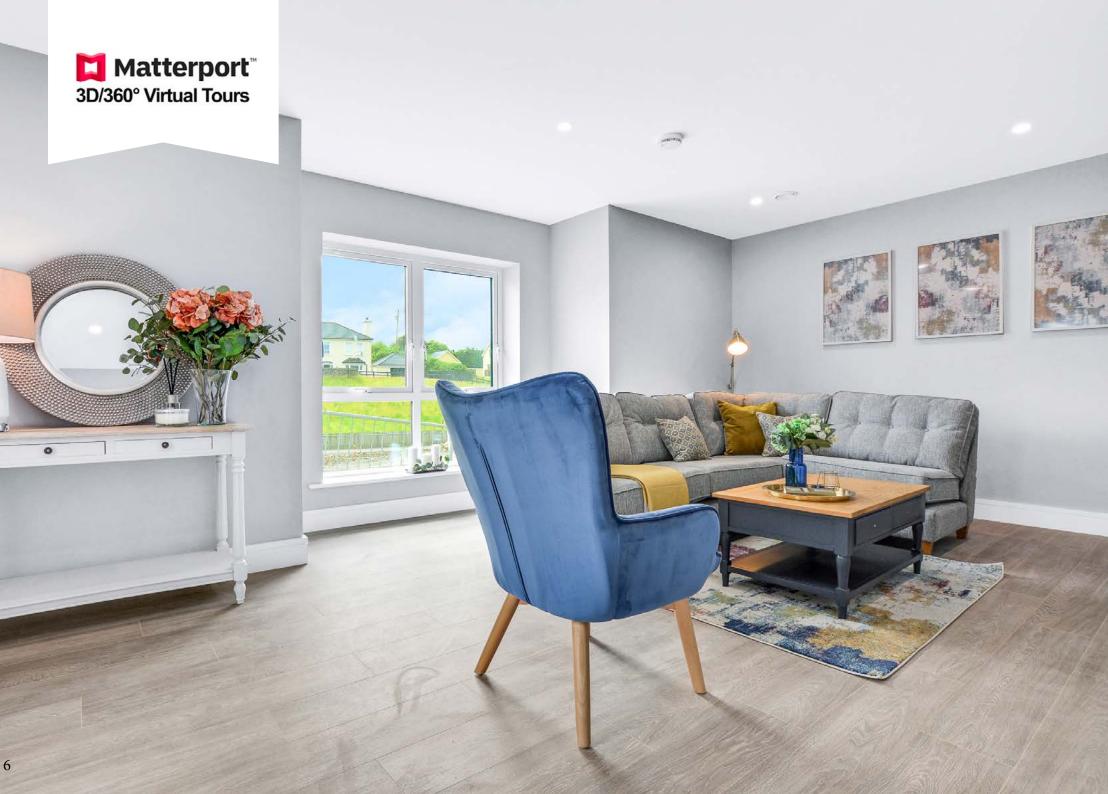

#### **INTERNAL FINISHES**

- Walls painted throughout in neutral colour with ceilings painted in white.
- Quality joinery to include painted internal shaker-style doors and contemporary skirting and architraves finished in a sharp white satin.