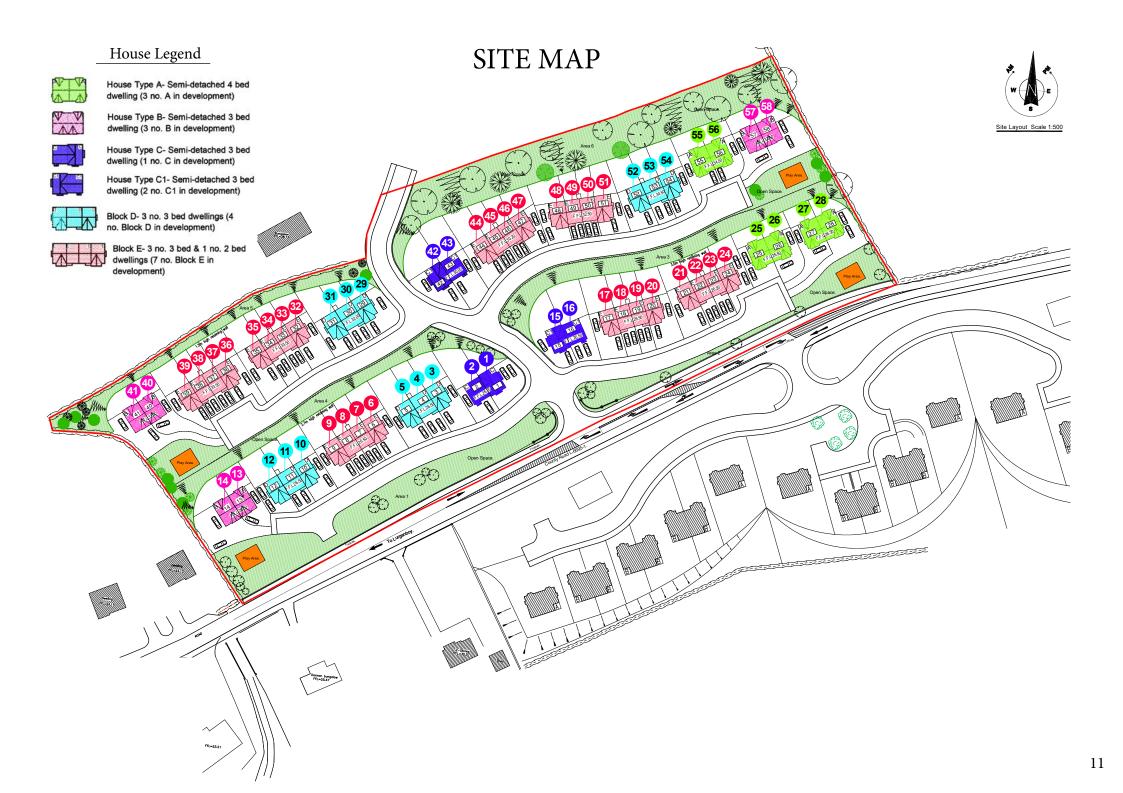

# A new community in Donegal Town

The Grange takes modern living to a new level of affordability, space, style and homeliness. An ideal home for the first time buyer, with an excellent location on the outskirts of Donegal Town. These 2, 3 and 4 bedroom, 'A2' rated, energy efficient homes are spacious, well-appointed and built to the highest standards. Offering you a range of interior design options.

a f

Ground Floor Plan

**TYPE B** - 3 BED SEMI-DETACHED

#### **BLOCK E** - 3 BED TERRACE

DISCLAIMER: All photography and layouts are for illustration and presentation purposes only. The developer reserves the right to vary the specification with or without notice, and at such times and in such manner as deemed necessary.