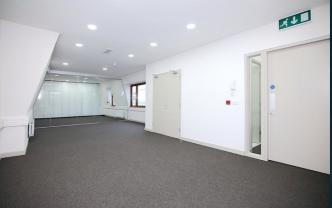

#### **DESCRIPTION**

- The property is a three-storey own door office building extending to approx. 223 sq. m. / 2,400 sq. ft. GIA.
- Fully Refurbished, Mainly Open Plan Layout, Toilets at Each Level. Mainly Open Plan Layout.

#### **FEATURES:**

- New LED Lighting
- Plastered and Painted Walls
- Cat 6 Data
- New Carpet Throughout
- Fully Alarmed
- Smart Heating System
- Two Kitchenettes

**TITLE -** Available on Flexible Lease Terms