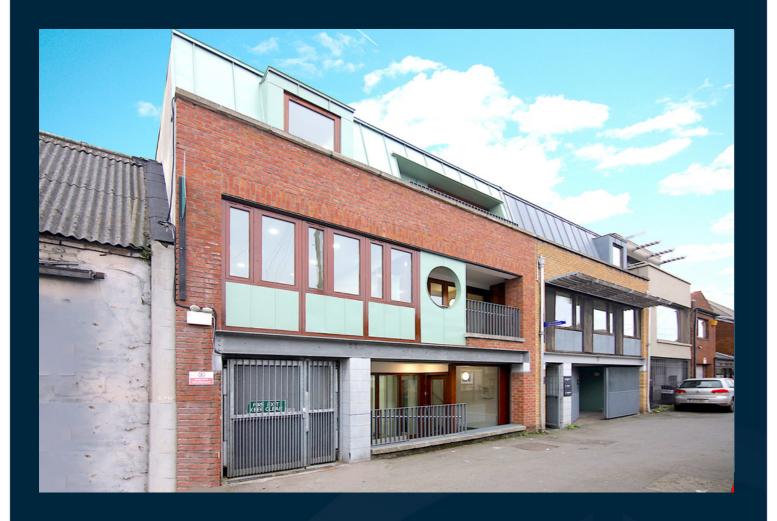

# **10 Castlewood Place**

Rathmines, Dublin 6

- Fully Refurbished Office
- 3 Storey Own Door Office
- c. 223 sq.m. gross / 2,400 sq. ft.
- Excellent Transport Links

**01** 662 3113 www.quinnagnew.ie

#### **DESCRIPTION**

- The property is a three-storey own door office building extending to approx. 223 sq. m. / 2,400 sq. ft. GIA.
- Fully Refurbished, Mainly Open Plan Layout, Toilets at Each Level. Mainly Open Plan Layout.