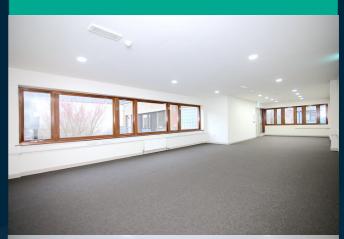

#### **DESCRIPTION**

- The property is a three-storey own door office building extending to approx. 223 sq. m. / 2,400 sq. ft. GIA.
- Fully Refurbished, Mainly Open Plan Layout, Toilets at Each Level. Mainly Open Plan Layout.

#### **FEATURES:**

- New LED Lighting
- Plastered and Painted Walls
- Cat 6 Data
- New Carpet Throughout
- Fully Alarmed
- Smart Heating System
- Two Kitchenettes

**TITLE -** Available on Flexible Lease Terms