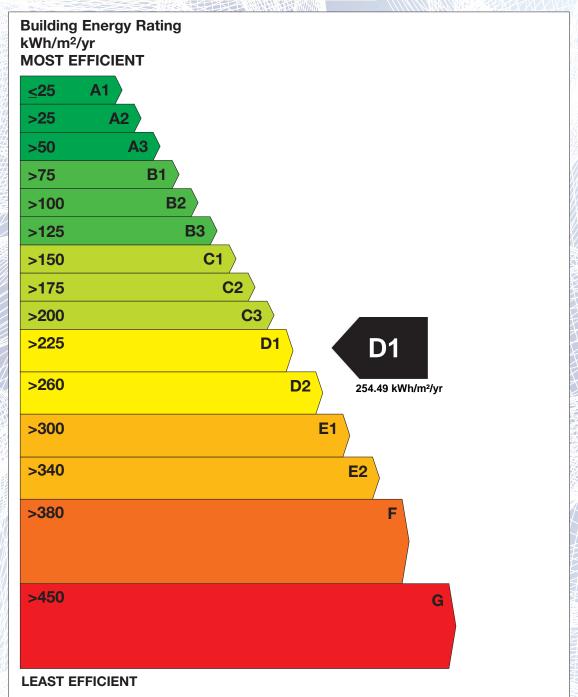

## **Building Energy Rating (BER)**

BER for the building detailed below is:

**D1** 

**Address** 102 HILLVIEW ESTATE **BALLINTEER DUNDRUM DUBLIN 16** Eircode D16XF76 **BER Number** 103005161 Date of Issue 19/03/2020 Valid Until 19/03/2030 Assessor Number 105556 Assessor Company No 105556

The Building Energy Rating (BER) is an indication of the energy performance of this dwelling. It covers energy use for space heating, water heating, ventilation and lighting, calculated on the basis of standard occupancy. It is expressed as primary energy use per unit floor area per year (kWh/m²/yr).

'A' rated properties are the most energy efficient and will tend to have the lowest energy bills.

**IMPORTANT:** This BER is calculated on the basis of data provided to and by the BER Assessor, and using the version of the assessment software quoted below. A future BER assigned to this dwelling may be different, as a result of changes to the dwelling or to the assessment software.