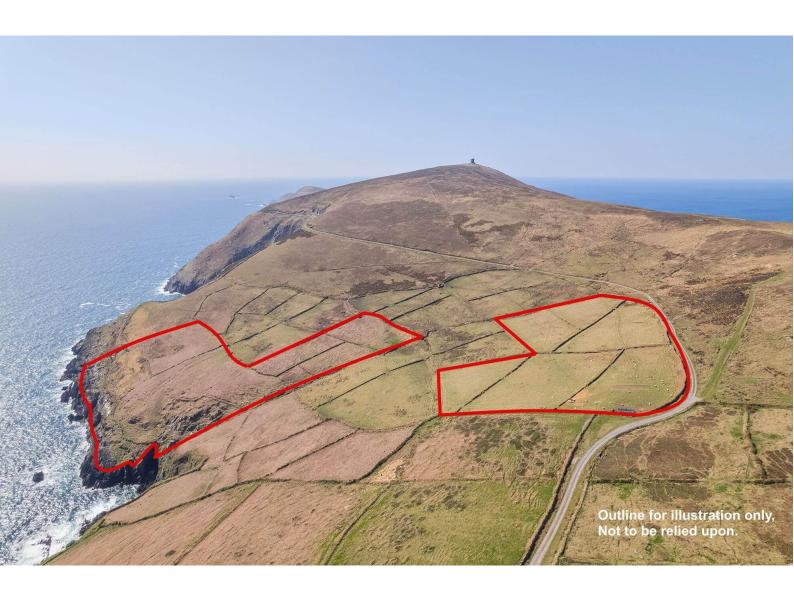

## COASTAL FARM HOLDING CONTAINING 15 ACRES APPROX. OF LAND AND COMMONAGE SHARE ON DURSEY ISLAND JUST OFF THE BEARA PENINSULA.

The lands are laid out in two plots and are ideal for a small farm enterprise.

Plot 1: 3.5 hectares / 8.65 acres Plot 2: 2.46 hectares / 6.07 acres

The lands extend to include a commonage share in Kilmichael.

Plot 1

sherryfitz.ie sfoneill.ie myhome.ie daft.ie

**CONDITIONS TO BE NOTED:** A full copy of our general brochure conditions can be viewed on our website at <u>http://www.sherryfitz.ie/terms</u>, or can be requested from your local Sherry FitzGerald office. We strongly recommend that you familiarise yourself with these general conditions. While care has been taken to ensure that information contained in Sherry FitzGerald publications is correct at the time of publication, changes in circumstances after the time of publication may impact on the accuracy of this. PSRA Registration No. 004158