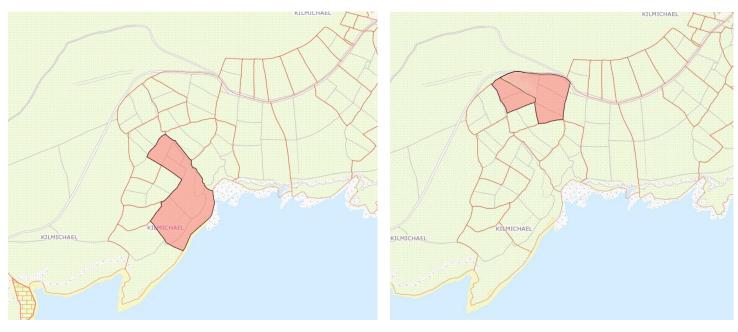

## COASTAL FARM HOLDING CONTAINING 15 ACRES APPROX. OF LAND AND COMMONAGE SHARE ON DURSEY ISLAND JUST OFF THE BEARA PENINSULA.

The lands are laid out in two plots and are ideal for a small farm enterprise.

Plot 1: 3.5 hectares / 8.65 acres Plot 2: 2.46 hectares / 6.07 acres

The lands extend to include a commonage share in Kilmichael.

Plot 1

sherryfitz.ie sfoneill.ie myhome.ie daft.ie

**CONDITIONS TO BE NOTED:** A full copy of our general brochure conditions can be viewed on our website at <u>http://www.sherryfitz.ie/terms</u>, or can be requested from your local Sherry FitzGerald office. We strongly recommend that you familiarise yourself with these general conditions. While care has been taken to ensure that information contained in Sherry FitzGerald publications is correct at the time of publication, changes in circumstances after the time of publication may impact on the accuracy of this. PSRA Registration No. 004158