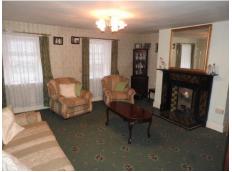

# Sitting Room 16'07 x 16'02 (4.90 x 4.88)

Carpet flooring, beautiful marble fireplace, doors into hallway and living room.