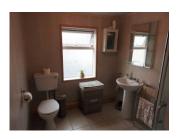

Bathroom 6'10 x 9'02 (1.85 x 2.75)

WHB, WC Triton T90 Electric Shower, Tiled floor with cladding on walls

Toilet 3'04 x 9.03 (0.92 x 2.75) WC

Bathroom 5'08 x 12'05 (1.54 x 3.67)

WHB, WC and Bath, tiled floor and tiled over the bath with cladding on the walls