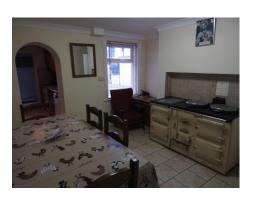

# Dining / Living Area 12'09 x 11'10 (3.68 x 3.38)

Features Stanley Oil Cooker (of which heats the house), tiled floor and tiled around the Stanley.