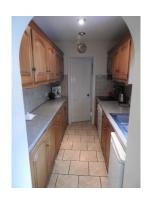

# Kitchen 8'10 x 6' (2.47 x 1.8)

Units at floor and eye level, tiled floor, includes Bosch dishwasher, under counter fridge, 4 ring hob, arch leads into dining/living area...