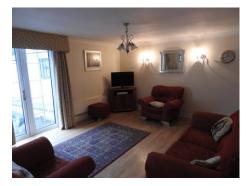

### Living Room 15'03 x 12'07 (4.58 x 3.68)

Laminate flooring, patio doors leading out to back yard, door into sitting room, hallway and dining area...