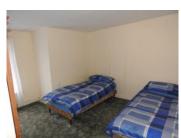

#### **FIRST FLOOR**

Bedroom 1 16'01 x 8'01 (4.89 x 2.44) Carpet flooring

Bedroom 2 11'10 x 12'10 (3.38 x 3.68) Carpet flooring, WHB

Bedroom 3 8'05 x 12'02 (7.45 x 3.66) Carpet flooring

Hallway 3'07 x 8'06 (0.95 x 2.45) Carpet flooring

Bedroom 4 6'01 x 11'04 (1.83 x 3.36) Carpet flooring

Bedroom 5 12'04 x 13'10 (3.67 x 4.0) Carpet flooring

Bedroom 6 15'11 x 10' (4.60 x 3.04) Carpet flooring

Bedroom 7 13'01 x 11'11 (3.96 x 3.38) Carpet flooring