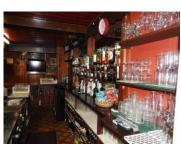

# **BUSINESS PREMISES:**

16'02 x 43'3 (4.88 x 13.2) Lounge Area

Store Room 14'4 x 16'04 (4.39 x 4.89)

14'04 x 13'08 (4.28 x 3.99) 23' x 16'09 (7.01 x 4.9) Bar Area

12'10 x 4'05 (3.68 x 1.23) **Ladies Toilets** 

# **FEATURES**

- Cooler room off Bar areas
- Open fireplace in Bar area
- Solid fuel stove in Lounge area
- Access to toilets from both Bar & Lounge