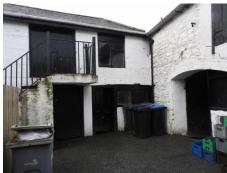

## Ladies & Gents toilets

Park opposite pub on corner & enclosed yard with numerous out buildings

Smoking Area off the Bar & some of the outbuildings with store room off lounge