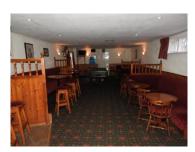

# RESIDENTIAL 7-DAY LICENSED PREMISES THE CORNER HOUSE, BALLYRAGGET, CO. KILKENNY.

For Sale By Private Treaty

We are delighted to be offering for sale this landmark premises, a public house with residence located in the heart of the village. The pub is located on the corner with the lounge to one side, the bar to the other with the 7 bedroom residential accommodation on the right hand side. There is a walled in yard to rear with numerous out-buildings.

The pub is located right on the corner with a large lounge area to one side and the bar area to the opposite. The 7 bed residence is off the bar side.

Ballyragget is a busy little town situated on the N77, 17km North of Kilkenny City. It's main employer Glanbia of c.50 years is located across the River Nore on the outskirts of the town heading for Durrow. Ballyragget town benefits from an excellent passing trade, is located c.10 minutes from the new Cork / Dublin motorway and is easily accessible to / from all routes as shown above.

# **BUSINESS PREMISES:**

16'02 x 43'3 (4.88 x 13.2) Lounge Area

Store Room 14'4 x 16'04 (4.39 x 4.89)

14'04 x 13'08 (4.28 x 3.99) 23' x 16'09 (7.01 x 4.9) Bar Area

12'10 x 4'05 (3.68 x 1.23) **Ladies Toilets** 