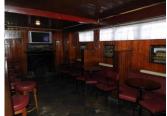

# **BUSINESS PREMISES:**

16'02 x 43'3 (4.88 x 13.2) Lounge Area

Store Room 14'4 x 16'04 (4.39 x 4.89)

14'04 x 13'08 (4.28 x 3.99) 23' x 16'09 (7.01 x 4.9) Bar Area

12'10 x 4'05 (3.68 x 1.23) **Ladies Toilets** 

# **FEATURES**

- Cooler room off Bar areas
- Open fireplace in Bar area
- Solid fuel stove in Lounge area
- Access to toilets from both Bar & Lounge