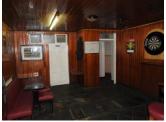

# **BUSINESS PREMISES:**

16'02 x 43'3 (4.88 x 13.2) Lounge Area

Store Room 14'4 x 16'04 (4.39 x 4.89)

14'04 x 13'08 (4.28 x 3.99) 23' x 16'09 (7.01 x 4.9) Bar Area

12'10 x 4'05 (3.68 x 1.23) **Ladies Toilets** 

# **FEATURES**

- Cooler room off Bar areas
- Open fireplace in Bar area
- Solid fuel stove in Lounge area
- Access to toilets from both Bar & Lounge