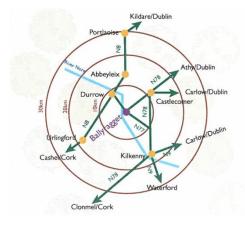

The pub is located right on the corner with a large lounge area to one side and the bar area to the opposite. The 7 bed residence is off the bar side.

Ballyragget is a busy little town situated on the N77, 17km North of Kilkenny City. It's main employer Glanbia of c.50 years is located across the River Nore on the outskirts of the town heading for Durrow. Ballyragget town benefits from an excellent passing trade, is located c.10 minutes from the new Cork / Dublin motorway and is easily accessible to / from all routes as shown above.