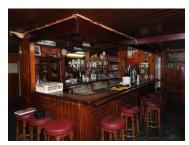

# **BUSINESS PREMISES:**

16'02 x 43'3 (4.88 x 13.2) Lounge Area

Store Room 14'4 x 16'04 (4.39 x 4.89)

14'04 x 13'08 (4.28 x 3.99) 23' x 16'09 (7.01 x 4.9) Bar Area

12'10 x 4'05 (3.68 x 1.23) **Ladies Toilets** 

# **FEATURES**

- Cooler room off Bar areas
- Open fireplace in Bar area
- Solid fuel stove in Lounge area
- Access to toilets from both Bar & Lounge