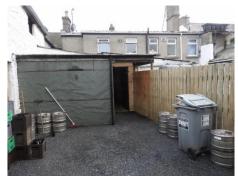

## Ladies & Gents toilets

Park opposite pub on corner & enclosed yard with numerous out buildings

Smoking Area off the Bar & some of the outbuildings with store room off lounge