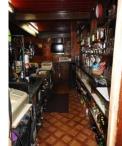

# **BUSINESS PREMISES:**

16'02 x 43'3 (4.88 x 13.2) Lounge Area

Store Room 14'4 x 16'04 (4.39 x 4.89)

14'04 x 13'08 (4.28 x 3.99) 23' x 16'09 (7.01 x 4.9) Bar Area

12'10 x 4'05 (3.68 x 1.23) **Ladies Toilets** 

# **FEATURES**

- Cooler room off Bar areas
- Open fireplace in Bar area
- Solid fuel stove in Lounge area
- Access to toilets from both Bar & Lounge