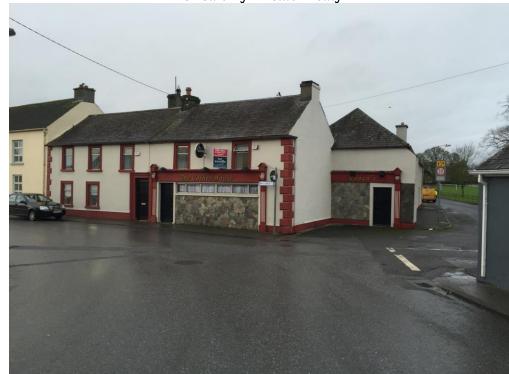

# RESIDENTIAL 7-DAY LICENSED PREMISES THE CORNER HOUSE, BALLYRAGGET, CO. KILKENNY.

For Sale By Private Treaty

We are delighted to be offering for sale this landmark premises, a public house with residence located in the heart of the village. The pub is located on the corner with the lounge to one side, the bar to the other with the 7 bedroom residential accommodation on the right hand side. There is a walled in yard to rear with numerous out-buildings.

The pub is located right on the corner with a large lounge area to one side and the bar area to the opposite. The 7 bed residence is off the bar side.

Ballyragget is a busy little town situated on the N77, 17km North of Kilkenny City. It's main employer Glanbia of c.50 years is located across the River Nore on the outskirts of the town heading for Durrow. Ballyragget town benefits from an excellent passing trade, is located c.10 minutes from the new Cork / Dublin motorway and is easily accessible to / from all routes as shown above.