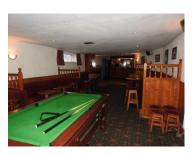

# **BUSINESS PREMISES:**

16'02 x 43'3 (4.88 x 13.2) Lounge Area

Store Room 14'4 x 16'04 (4.39 x 4.89)

14'04 x 13'08 (4.28 x 3.99) 23' x 16'09 (7.01 x 4.9) Bar Area

12'10 x 4'05 (3.68 x 1.23) **Ladies Toilets** 

# **FEATURES**

- Cooler room off Bar areas
- Open fireplace in Bar area
- Solid fuel stove in Lounge area
- Access to toilets from both Bar & Lounge