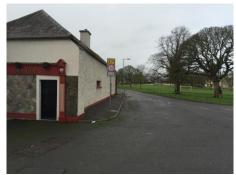

# RESIDENTIAL 7-DAY LICENSED PREMISES THE CORNER HOUSE, BALLYRAGGET, CO. KILKENNY.

For Sale By Private Treaty

We are delighted to be offering for sale this landmark premises, a public house with residence located in the heart of the village. The pub is located on the corner with the lounge to one side, the bar to the other with the 7 bedroom residential accommodation on the right hand side. There is a walled in yard to rear with numerous out-buildings.

The pub is located right on the corner with a large lounge area to one side and the bar area to the opposite. The 7 bed residence is off the bar side.

Ballyragget is a busy little town situated on the N77, 17km North of Kilkenny City. It's main employer Glanbia of c.50 years is located across the River Nore on the outskirts of the town heading for Durrow. Ballyragget town benefits from an excellent passing trade, is located c.10 minutes from the new Cork / Dublin motorway and is easily accessible to / from all routes as shown above.