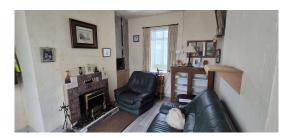

**Entrance Hall** 0.956 x 2.072. Attic Access, Fuse Board

**Sitting Room** 4.569 x 3.344. Fireplace, Hotpress

**Kitchen** 4.560 x 3.148. Wood Flooring, Fireplace, Work top and storage presses. Dual Aspect Windows