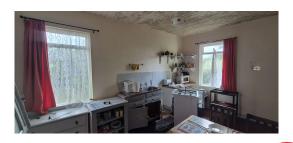

**Entrance Hall** 0.956 x 2.072. Attic Access, Fuse Board

**Sitting Room** 4.569 x 3.344. Fireplace, Hotpress

**Kitchen** 4.560 x 3.148. Wood Flooring, Fireplace, Work top and storage presses. Dual Aspect Windows