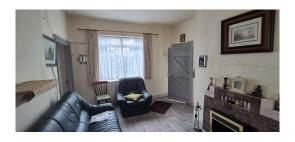

The cottage is of concrete construction with a tiled roof and timber-framed windows, featuring a combination of wood and concrete flooring.

The accommodation briefly comprises:

**Entrance Hall** 

Kitchen

**Entrance Hall** 0.956 x 2.072. Attic Access, Fuse Board

**Sitting Room** 4.569 x 3.344. Fireplace, Hotpress

**Kitchen** 4.560 x 3.148. Wood Flooring, Fireplace, Work top and storage presses. Dual Aspect Windows

**Bedroom 1** 2.041 x 2.641. Wood Floor

**Bedroom 2** *2.431 x 3.641*. Wood Floor, Fireplace, Bathroom off

**Bathroom** 2.115 x 1.719. Bath, WC & WHB