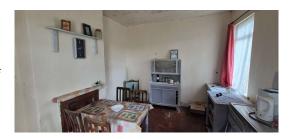

The cottage is of concrete construction with a tiled roof and timber-framed windows, featuring a combination of wood and concrete flooring.

The accommodation briefly comprises:

**Entrance Hall** 

Kitchen