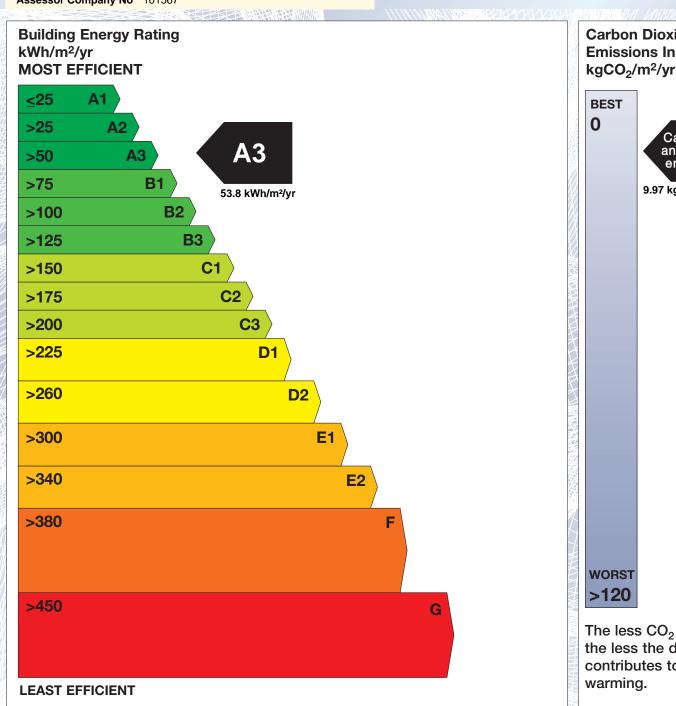

## **Building Energy Rating (BER)**

BER for the building detailed below is:

**A3** 

| Address             | 38 THE PARK JANEVILLE CORK ROAD CARRIGALINE CO. CORK |
|---------------------|------------------------------------------------------|
| BER Number          | 111107256                                            |
| Date of Issue       | 18/05/2018                                           |
| Valid Until         | 18/05/2028                                           |
| Assessor Number     | 101568                                               |
| Assessor Company No | 101567                                               |
| iime                |                                                      |

'A' rated properties are the most energy efficient and will tend to have the lowest energy bills.

Carbon Dioxide (CO<sub>2</sub>) **Emissions Indicator** kgCO<sub>2</sub>/m<sup>2</sup>/yr Calculated annual CO2 emissions 9.97 kgCO<sub>2</sub>/m<sup>2</sup>/yr The less CO<sub>2</sub> produced, the less the dwelling contributes to global