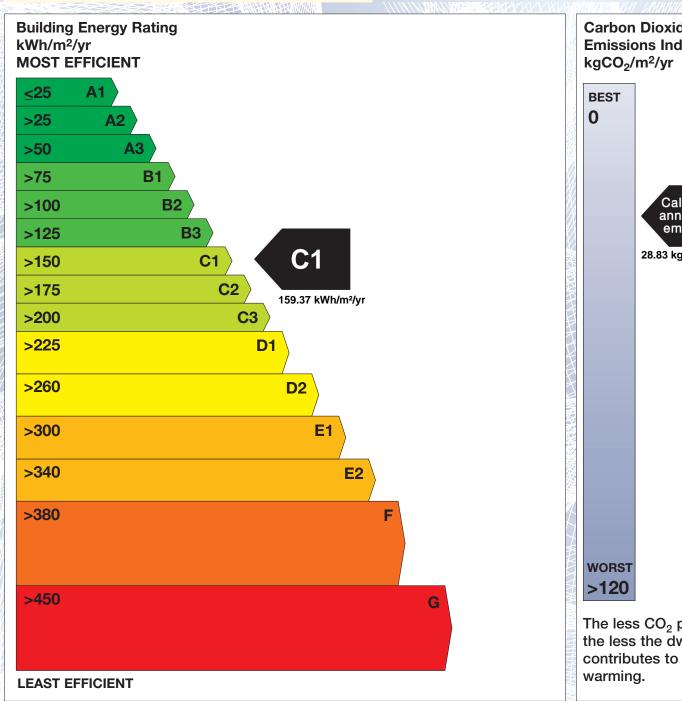

## BER for the building detailed below is:

C1

**Address** 7 BEECHMOUNT COURT

**GREEN ROAD NEWBRIDGE** 

CO. KILDARE

Eircode W12F780 **BER Number** 118427020 Date of Issue 12/05/2025 Valid Until 12/05/2035 Assessor Number 109465

'A' rated properties are the most energy efficient and will tend to have the lowest energy bills.

Carbon Dioxide (CO<sub>2</sub>) **Emissions Indicator** Calculated annual CO2 emissions 28.83 kgCO<sub>2</sub>/m<sup>2</sup>/yr The less CO<sub>2</sub> produced, the less the dwelling contributes to global