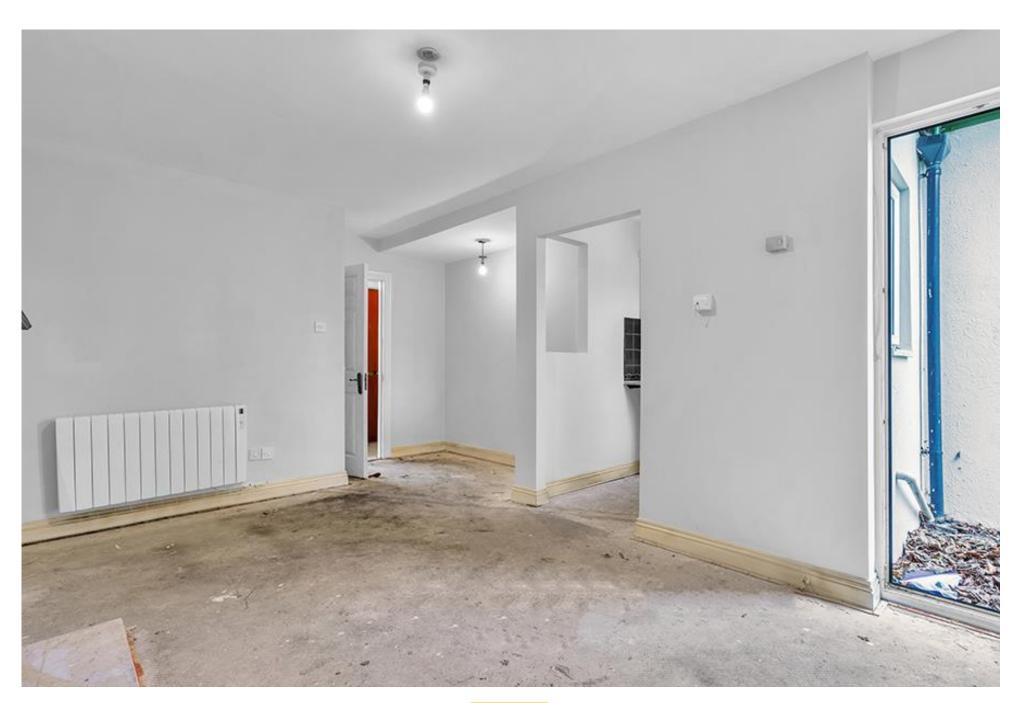

The property would make an ideal investment opportunity, either for an investor or starter home.

Accommodation comprises entrance hallway, sitting room, kitchen, bedroom and bathroom.

## **ACCOMMODATION**

| • | Entrance Hallway      | 2.13m x 0.97m |
|---|-----------------------|---------------|
| • | Livingroom (L-Shaped) | 4.57m x 2.55m |
|   |                       | 2.22m x 1.67m |
| • | Kitchen               | 1.80m x 1.83m |
| • | Bathroom              | 1.82m x 1.75m |
| • | Redroom               | 3.05m x 2.61m |