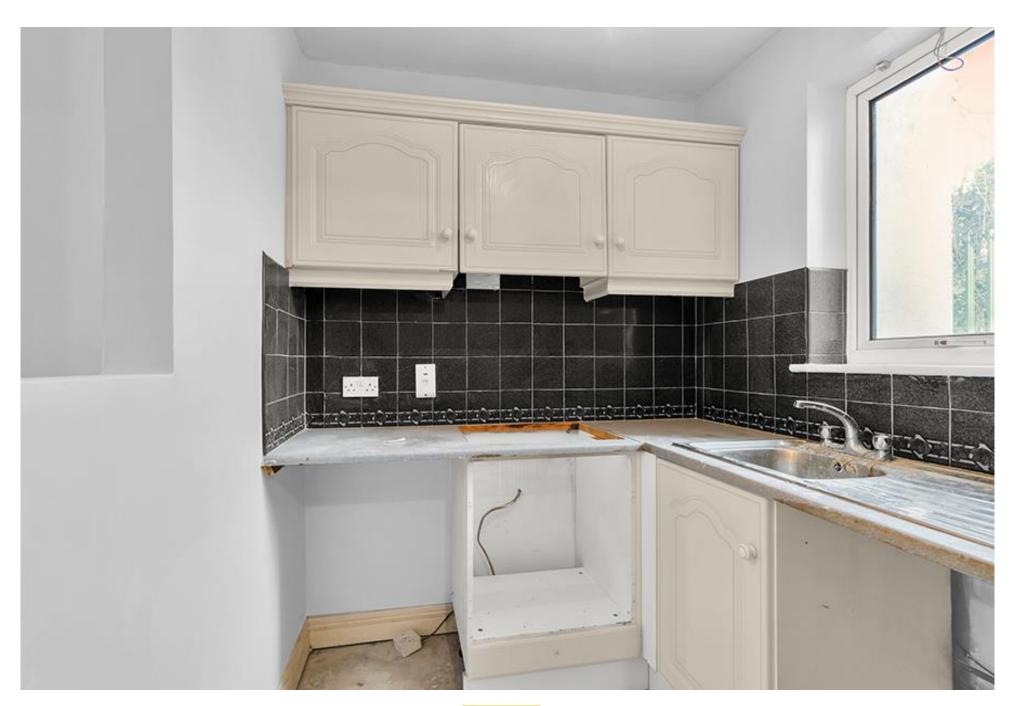

The property would make an ideal investment opportunity, either for an investor or starter home.

Accommodation comprises entrance hallway, sitting room, kitchen, bedroom and bathroom.

## **ACCOMMODATION**

| • | Entrance Hallway      | 2.13m x 0.97m |
|---|-----------------------|---------------|
| • | Livingroom (L-Shaped) | 4.57m x 2.55m |
|   |                       | 2.22m x 1.67m |
| • | Kitchen               | 1.80m x 1.83m |
| • | Bathroom              | 1.82m x 1.75m |
| • | Redroom               | 3.05m x 2.61m |