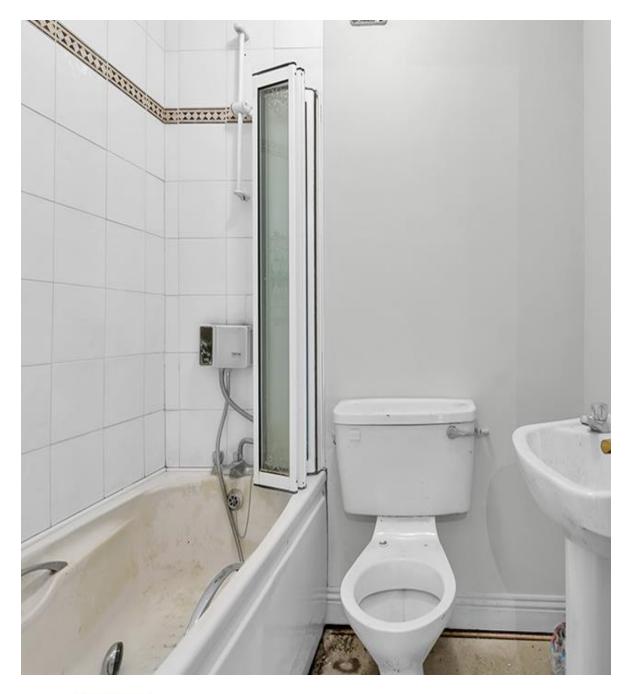

## **ACCOMMODATION**

| • | Entrance Hallway      | 2.13m x 0.97m |
|---|-----------------------|---------------|
| • | Livingroom (L-Shaped) | 4.57m x 2.55m |
|   |                       | 2.22m x 1.67m |
| • | Kitchen               | 1.80m x 1.83m |
| • | Bathroom              | 1.82m x 1.75m |
| • | Redroom               | 3.05m x 2.61m |