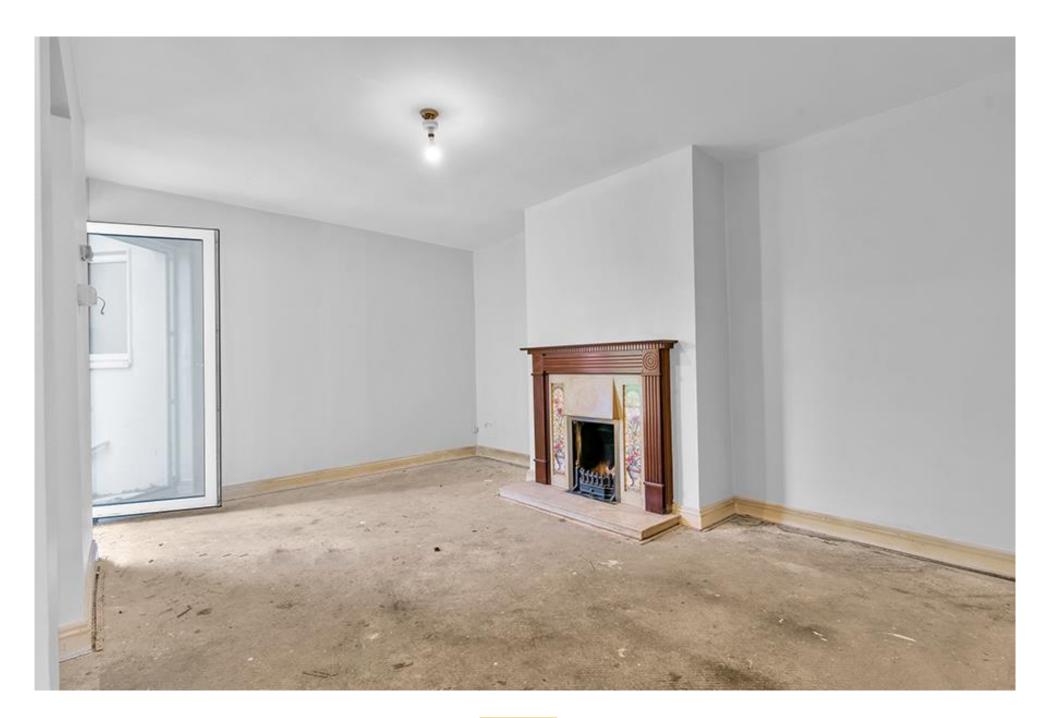

#### **DESCRIPTION**

JP & M Doyle are delighted to bring to the market, Apartment No.16 Dunville Court is a lovely one-bedroom ground floor apartment with own door entry and a car parking space, the property extends to c.34 Sq.m / 366 Sq. Ft ,built in c.1994.

The property would make an ideal investment opportunity, either for an investor or starter home.

Accommodation comprises entrance hallway, sitting room, kitchen, bedroom and bathroom.

## **ACCOMMODATION**

| • | Entrance Hallway      | 2.13m x 0.97m |
|---|-----------------------|---------------|
| • | Livingroom (L-Shaped) | 4.57m x 2.55m |
|   |                       | 2.22m x 1.67m |
| • | Kitchen               | 1.80m x 1.83m |
| • | Bathroom              | 1.82m x 1.75m |
| • | Redroom               | 3.05m x 2.61m |