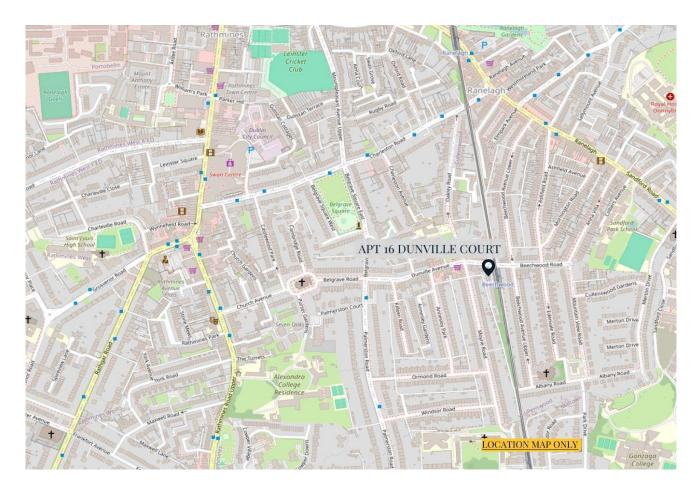

#### **LOCATION**

The property is situated in a charming small private gated development of 16 apartment.

Ideally positioned off Dunville Avenue, Beside Beechwood Luas Stop. Close to Belgrave Square and beside a wide range of schools including Scoil Bhride, Sandford National, Sandford Park school, Ranelagh Multi-denominational ,Kildare Place, Gonzaga, St. Mary's, Alexandra College etc.

Ranelagh village only a stone's throw away from Morton's supermarket and all the convenience of Ranelagh village, with a large selection of shops, schools, restaurants, and pubs. Location simply cannot be beaten.