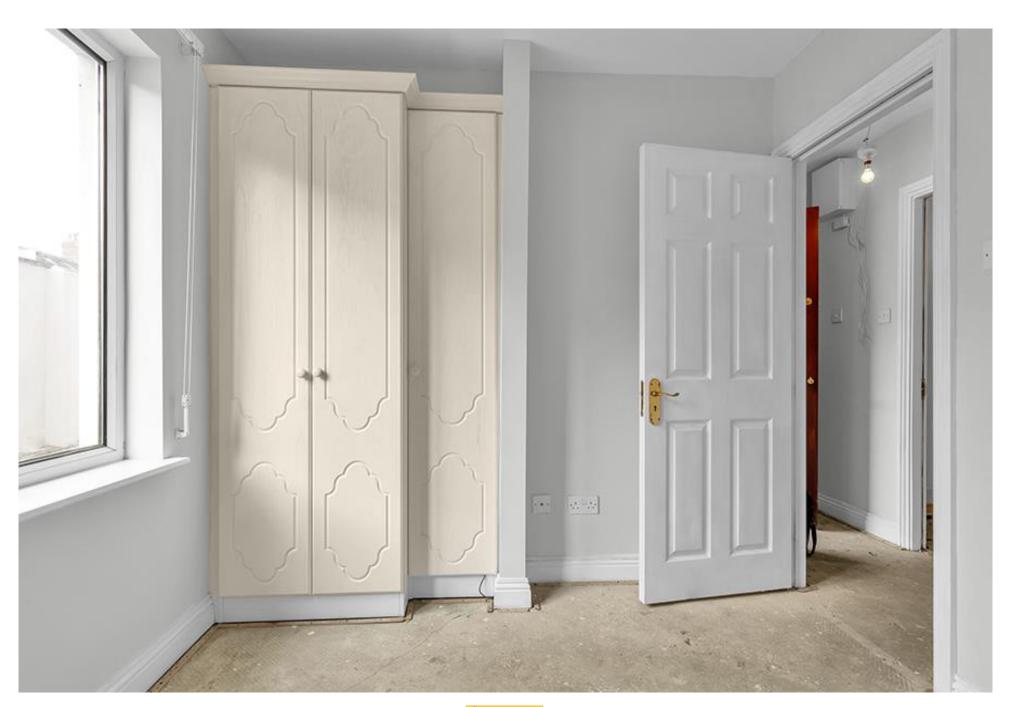

#### **DESCRIPTION**

JP & M Doyle are delighted to bring to the market, Apartment No.16 Dunville Court is a lovely one-bedroom ground floor apartment with own door entry and a car parking space, the property extends to c.34 Sq.m / 366 Sq. Ft ,built in c.1994.

The property would make an ideal investment opportunity, either for an investor or starter home.

Accommodation comprises entrance hallway, sitting room, kitchen, bedroom and bathroom.

## **ACCOMMODATION**

| • | Entrance Hallway      | 2.13m x 0.97m |
|---|-----------------------|---------------|
| • | Livingroom (L-Shaped) | 4.57m x 2.55m |
|   |                       | 2.22m x 1.67m |
| • | Kitchen               | 1.80m x 1.83m |
| • | Bathroom              | 1.82m x 1.75m |
| • | Redroom               | 3.05m x 2.61m |