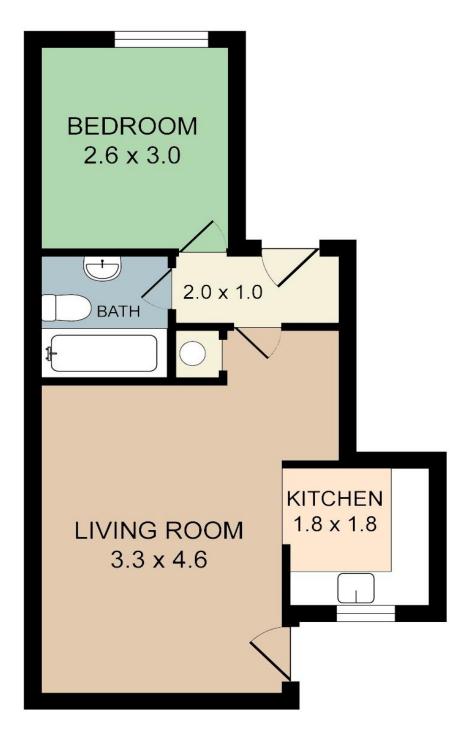

## **ACCOMMODATION**

| • | Entrance Hallway      | 2.13m x 0.97m |
|---|-----------------------|---------------|
| • | Livingroom (L-Shaped) | 4.57m x 2.55m |
|   |                       | 2.22m x 1.67m |
| • | Kitchen               | 1.80m x 1.83m |
| • | Bathroom              | 1.82m x 1.75m |
| • | Redroom               | 3.05m x 2.61m |

FOR ILLISTRATION PURPOSES ONLY, NOT TO SCALE