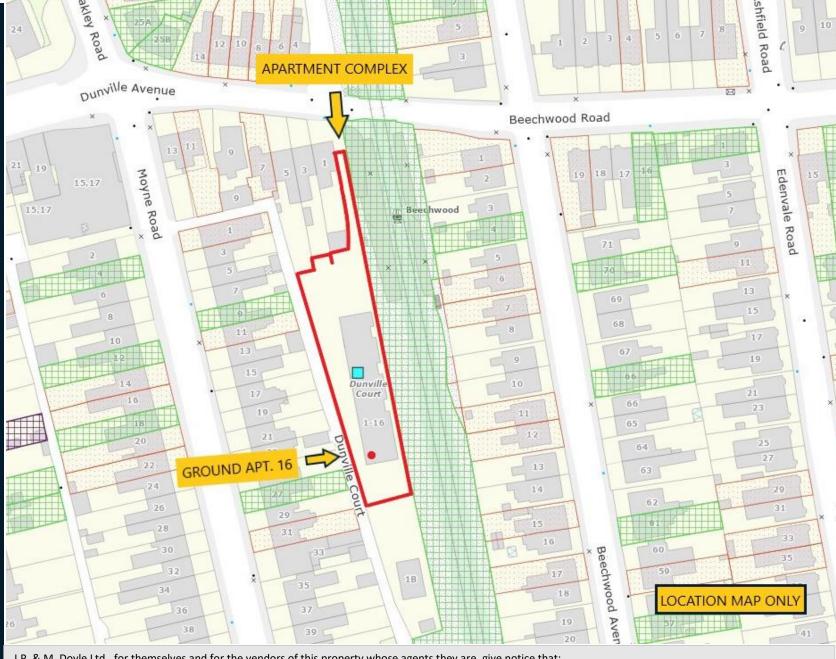

#### **LOCATION**

The property is situated in a charming small private gated development of 16 apartment.

Ideally positioned off Dunville Avenue, Beside Beechwood Luas Stop. Close to Belgrave Square and beside a wide range of schools including Scoil Bhride, Sandford National, Sandford Park school, Ranelagh Multi-denominational ,Kildare Place, Gonzaga, St. Mary's, Alexandra College etc.

Ranelagh village only a stone's throw away from Morton's supermarket and all the convenience of Ranelagh village, with a large selection of shops, schools, restaurants, and pubs. Location simply cannot be beaten.