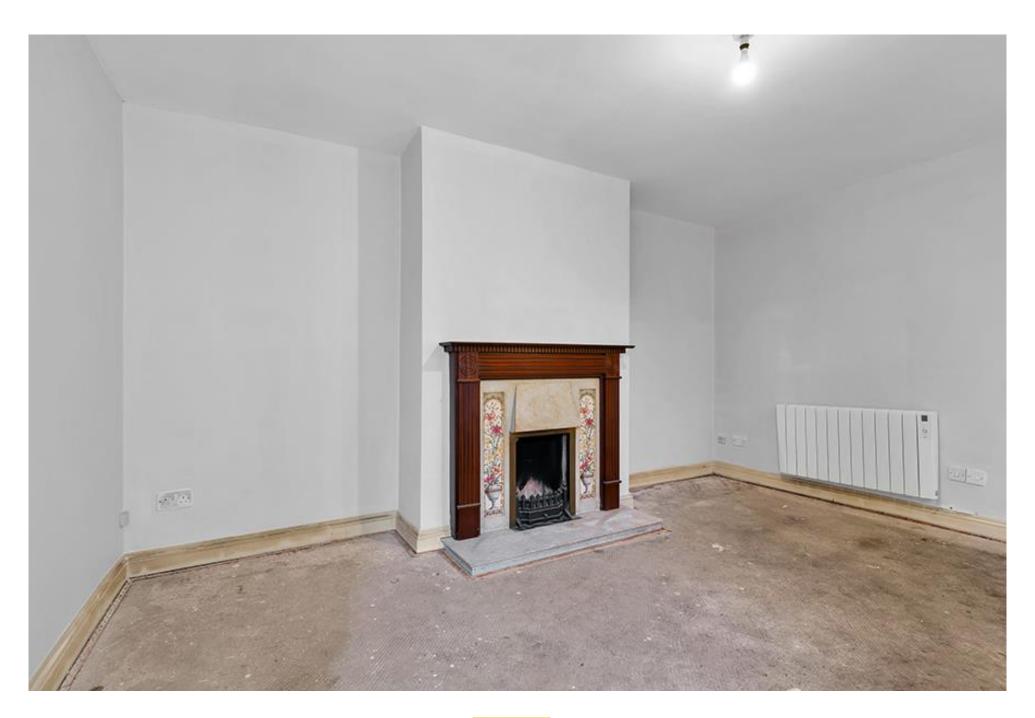

#### **DESCRIPTION**

JP & M Doyle are delighted to bring to the market, Apartment No.16 Dunville Court is a lovely one-bedroom ground floor apartment with own door entry and a car parking space, the property extends to c.34 Sq.m / 366 Sq. Ft ,built in c.1994.

The property would make an ideal investment opportunity, either for an investor or starter home.

Accommodation comprises entrance hallway, sitting room, kitchen, bedroom and bathroom.

## **ACCOMMODATION**

| • | Entrance Hallway      | 2.13m x 0.97m |
|---|-----------------------|---------------|
| • | Livingroom (L-Shaped) | 4.57m x 2.55m |
|   |                       | 2.22m x 1.67m |
| • | Kitchen               | 1.80m x 1.83m |
| • | Bathroom              | 1.82m x 1.75m |
| • | Redroom               | 3.05m x 2.61m |