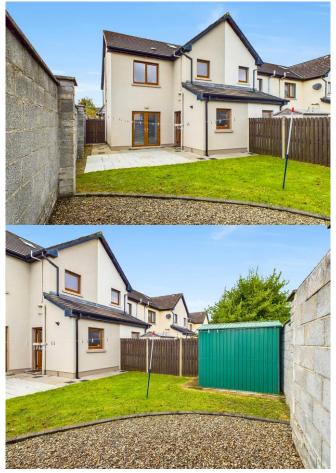

#### Garden

The rear garden is accessed via a gated side access The timber fence panels and block walls around the boundary provide excellent privacy. There is also a corner pebbled feature area in the corner of the garden and a steel shed.