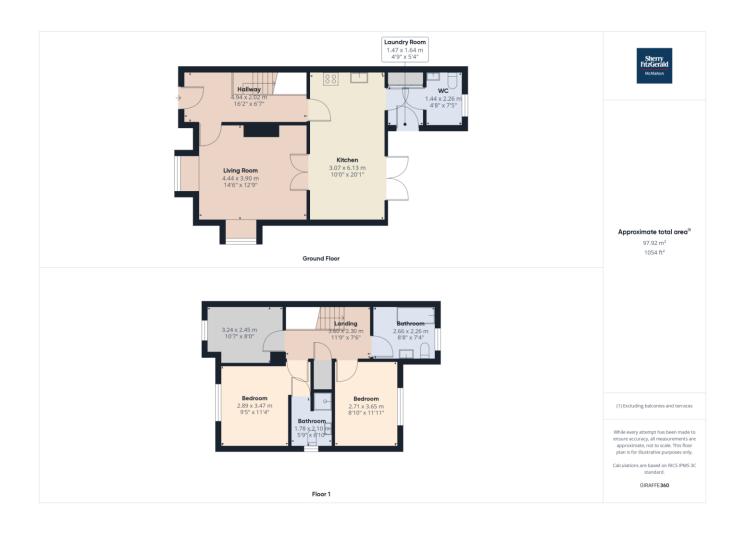

#### Accommodation

**Entrance Hall** Complete with tile flooring and stairs leading to first floor landing.

**Kitchen Dining Room** Tile flooring, double doors leading to rear low maintenance garden which is just off the dining area through French doors. The kitchen with built in wall and floor units with splash back tiling, integrated electric oven with gas hob and overhead extractor.

**Utility Room** Complete with tile flooring, storage presses and plumbing for a washing machine and dryer (stacked over and under). Back door to the garden.

WC WC, wash hand basin and rear aspect window.

**Landing** Carpet flooring with hot press storage and doors leading to three bedrooms & main bathroom.

**Bedroom 1** Complete with laminate timber flooring, double bedroom with front aspect window and ensuite bathroom. **Ensuite** Attractive partially tiled contemporary bathroom with electric shower.

**Bedroom 2** Single bedroom, complete with laminate timber flooring and front aspect window.

**Bedroom 3** Double bedroom complete with laminate timber flooring and rear aspect window.

Bathroom WC, wash hand basin and bath.