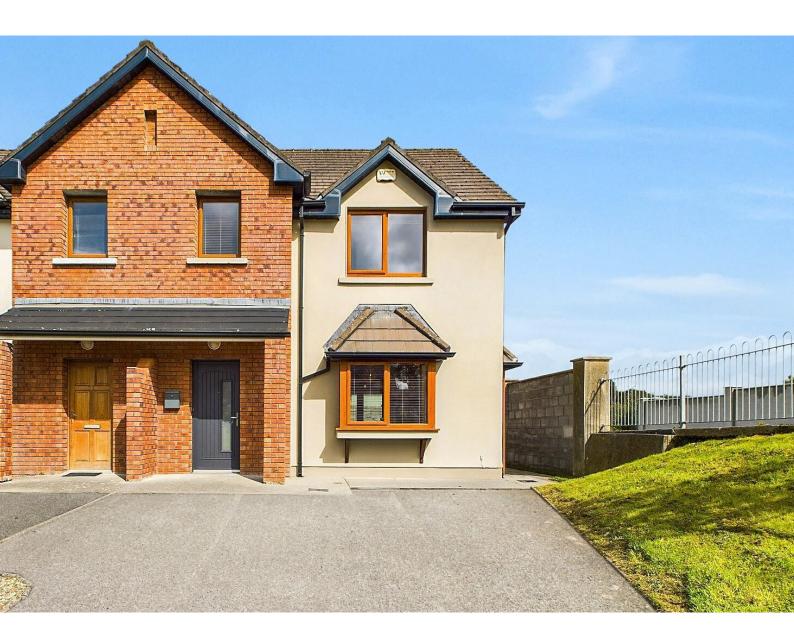

# For Sale Asking Price: €250,000

Sherry FitzGerald

72 Acha Bhile, Lahinch Road, Ennis, Co.Clare, V95Y2TK

sherryfitz.ie

Sherry FitzGerald McMahon are delighted to present this bright and spacious 3-bedroom semidetached family home located in this popular development. It is situated at the end of a cul de sac with no passing traffic and has a large green area to the front. The property is conveniently located just off the Lahinch Road, walking distance to local amenities and a short distance Ennis town centre. It offers easy access to the town's western bypass connecting to the M18 motorway and west to the wild Atlantic route to North and West Clare. Built in 2008, this property comes to market in excellent condition. On entering the main entrance hallway, the tile flooring leads to an attractive double aspect living room. Laminate timber flooring and a large front aspect bay window provide an excellent ambiance of comfort and homely feel. There is a bright spacious open plan kitchen/dining room with quality fitted wall and base units and integrated oven and hob. Double fold back doors from the dining area merge into the living room giving an excellent open plan feel. There are French doors onto the rear patio that leads to the back garden complete with steel shed. Rounding off the ground floor is a separate utility and the downstairs WC. On the first floor there is a generous landing with a ceiling natural light window to the roof. There are two double bedrooms (one of which has an attractive ensuite bathroom), a single bedroom (which is currently used as a home office) and the main bathroom. Externally to the front there is a tarmacadam driveway with room for two vehicles. Floor area 108sqm. BER B3

#### **Special Features & Services**

- Excellent energy rating
- Located at end of cul de sac
- Zoned Gas fired central heating
- Built in 2008
- Contemporary style finishes.
- Excellent location
- Close to Ennis ring road.