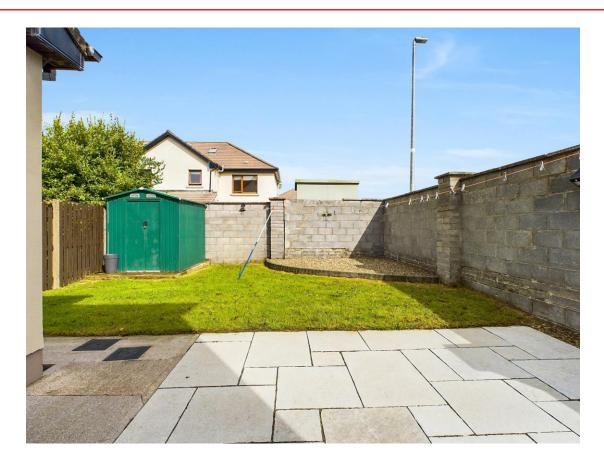

#### Garden

The rear garden is accessed via a gated side access The timber fence panels and block walls around the boundary provide excellent privacy. There is also a corner pebbled feature area in the corner of the garden and a steel shed.