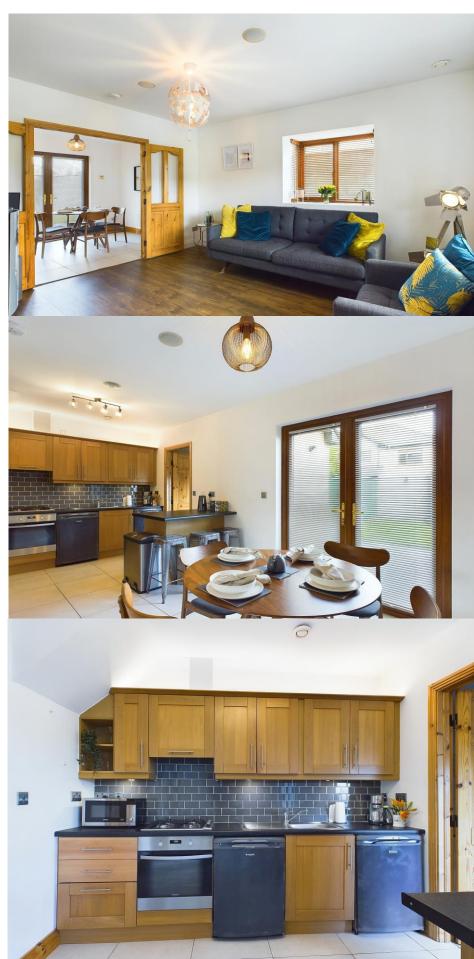

#### Accommodation

**Entrance Hall** Complete with tile flooring and stairs leading to first floor landing.

**Kitchen Dining Room** Tile flooring, double doors leading to rear low maintenance garden which is just off the dining area through French doors. The kitchen with built in wall and floor units with splash back tiling, integrated electric oven with gas hob and overhead extractor.

**Utility Room** Complete with tile flooring, storage presses and plumbing for a washing machine and dryer (stacked over and under). Back door to the garden.

WC WC, wash hand basin and rear aspect window.