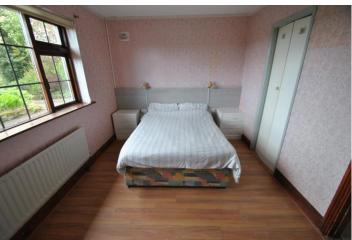

## Accommodation

Entrance Hallway 1.69m x 3.6m (5'7" x 11'10"):

Sitting Room 3.98m x 3.84m (13'1" x 12'7"):

Dining/living Room 4.99m x 3.03m (16'4" x 9'11"):

Kitchen 3.05m x 3.03m (10' x 9'11"):

Bedroom 1 3.13m x 1.57m (10'3" x 5'2"):

Bedroom 2 3.94m x 2.83m (12'11" x 9'3"):

En-Suite 1.58m x 0.90m (5'2" x 2'11"):

Bedroom 3 3.02m x 3.03m (9'11" x 9'11"):

Shower Room 1.69m x 3.03m (5'7" x 9'11"):