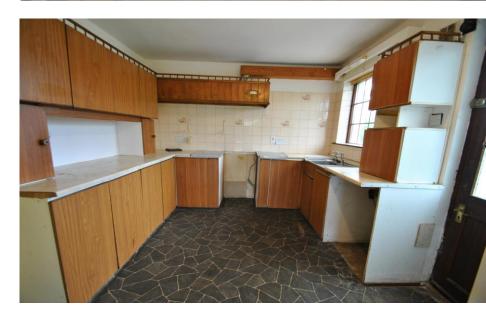

Built in 1994, the house floor area extends to 90.52 sq.m mts/975 sq. ft. A practical and straight forward layout, accommodation comprises, an entrance hallway, a sitting room, a kitchen cum dining room, three bedrooms, one shower en suite and a main bathroom. The rooms are all good sizes, and

## Accommodation

Entrance Hallway 1.69m x 3.6m (5'7" x 11'10"):

Sitting Room 3.98m x 3.84m (13'1" x 12'7"):

Dining/living Room 4.99m x 3.03m (16'4" x 9'11"):

Kitchen 3.05m x 3.03m (10' x 9'11"):

Bedroom 1 3.13m x 1.57m (10'3" x 5'2"):