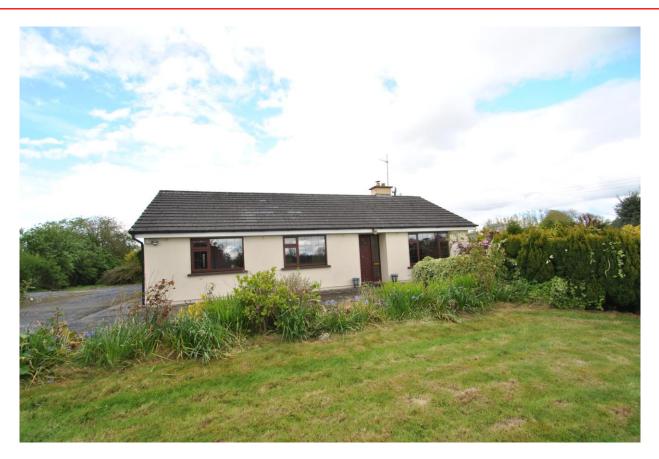

Asking Price: €250,000

Murston, Birchgrove, Roscrea, Co. Tipperary. E53 R721.

sherryfitz.ie

BER D1

Set amongst beautiful countryside close to the heritage and historical town of Roscrea, this most attractive detached bungalow enjoys a wonderful setting, enjoying to best of country life, yet convenient to all services and the M7 motorway.

Built in 1994, the house floor area extends to 90.52 sq.m mts/975 sq. ft. A practical and straight forward layout, accommodation comprises, an entrance hallway, a sitting room, a kitchen cum dining room, three bedrooms, one shower en suite and a main bathroom. The rooms are all good sizes, and

This lovely bungalow enjoys mature gardens to front and rear with a gritted driveway, natural stone walls & a detached garage to the side. The views across the neighbouring farmland are heartening, as well as being a leisurely walk to Ladies Island, Monahincha.