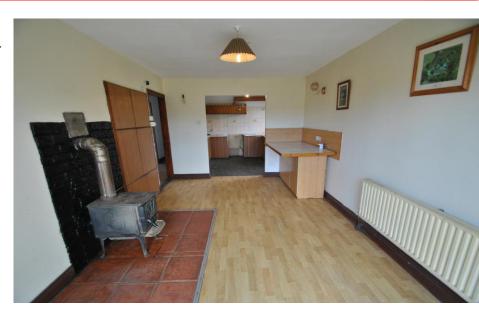

Built in 1994, the house floor area extends to 90.52 sq.m mts/975 sq. ft. A practical and straight forward layout, accommodation comprises, an entrance hallway, a sitting room, a kitchen cum dining room, three bedrooms, one shower en suite and a main bathroom. The rooms are all good sizes, and

## Accommodation

Entrance Hallway 1.69m x 3.6m (5'7" x 11'10"):

Sitting Room 3.98m x 3.84m (13'1" x 12'7"):

Dining/living Room 4.99m x 3.03m (16'4" x 9'11"):

Kitchen 3.05m x 3.03m (10' x 9'11"):

Bedroom 1 3.13m x 1.57m (10'3" x 5'2"):