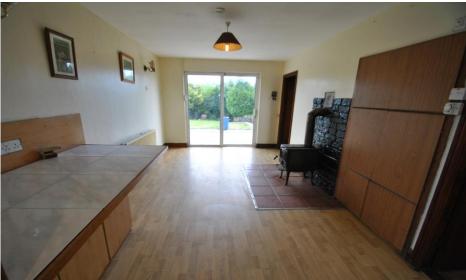

Built in 1994, the house floor area extends to 90.52 sq.m mts/975 sq. ft. A practical and straight forward layout, accommodation comprises, an entrance hallway, a sitting room, a kitchen cum dining room, three bedrooms, one shower en suite and a main bathroom. The rooms are all good sizes, and

## Accommodation

Entrance Hallway 1.69m x 3.6m (5'7" x 11'10"):

Sitting Room 3.98m x 3.84m (13'1" x 12'7"):

Dining/living Room 4.99m x 3.03m (16'4" x 9'11"):

Kitchen 3.05m x 3.03m (10' x 9'11"):

Bedroom 1 3.13m x 1.57m (10'3" x 5'2"):