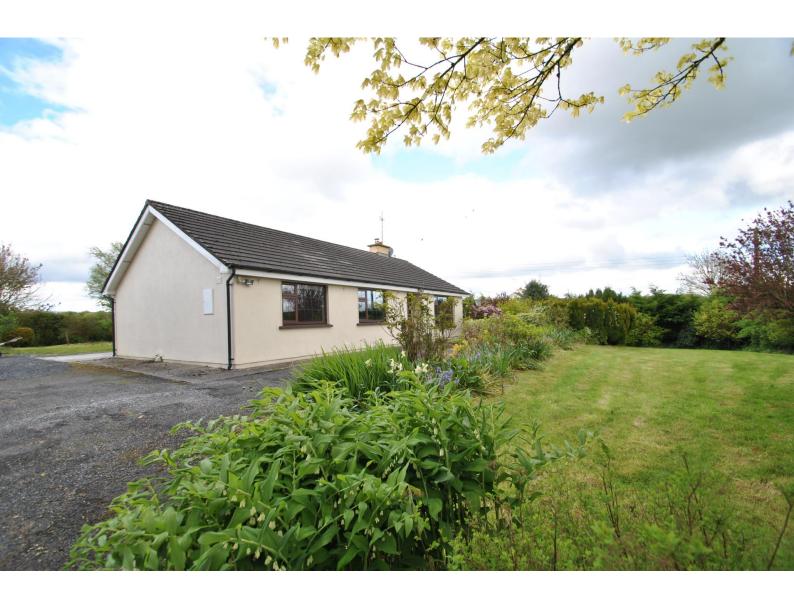

Asking Price: €250,000

Murston, Birchgrove, Roscrea, Co. Tipperary. E53 R721.

sherryfitz.ie

BER D1

Set amongst beautiful countryside close to the heritage and historical town of Roscrea, this most attractive detached bungalow enjoys a wonderful setting, enjoying to best of country life, yet convenient to all services and the M7 motorway.

This lovely bungalow enjoys mature gardens to front and rear with a gritted driveway, natural stone walls & a detached garage to the side. The views across the neighbouring farmland are heartening, as well as being a leisurely walk to Ladies Island, Monahincha.

## Garden

The large site is home to beautiful gardens with a large selection of shrubs and trees. Beautiful space for the avid gardener.

BER BER D1, BER No. 114599590

Directions Please follow Eircode E53 R721.