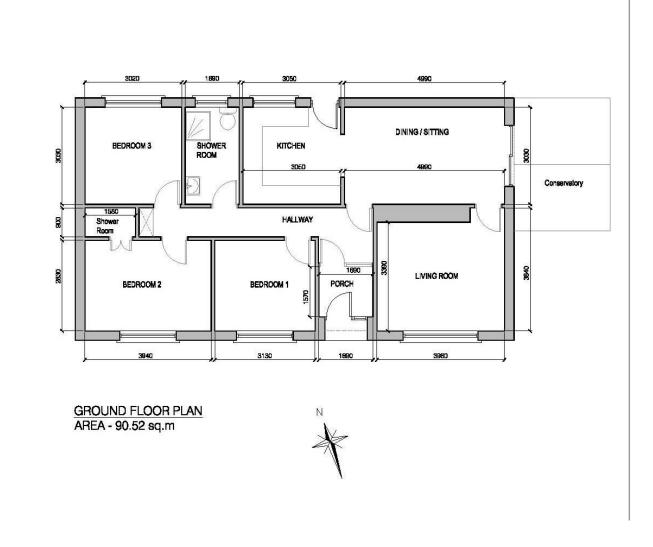

Built in 1994, the house floor area extends to 90.52 sq.m mts/975 sq. ft. A practical and straight forward layout, accommodation comprises, an entrance hallway, a sitting room, a kitchen cum dining room, three bedrooms, one shower en suite and a main bathroom. The rooms are all good sizes, and

## Accommodation

Entrance Hallway 1.69m x 3.6m (5'7" x 11'10"):

Sitting Room 3.98m x 3.84m (13'1" x 12'7"):

Dining/living Room 4.99m x 3.03m (16'4" x 9'11"):

Kitchen 3.05m x 3.03m (10' x 9'11"):

Bedroom 1 3.13m x 1.57m (10'3" x 5'2"):

Bedroom 2 3.94m x 2.83m (12'11" x 9'3"):

En-Suite 1.58m x 0.90m (5'2" x 2'11"):

Bedroom 3 3.02m x 3.03m (9'11" x 9'11"):

Shower Room 1.69m x 3.03m (5'7" x 9'11"):