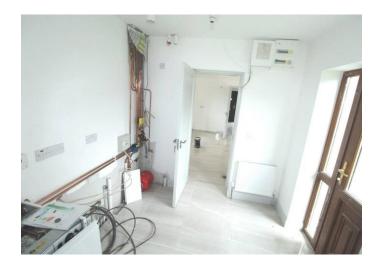

# **Kitchen/Dining Room**

25'9" (7.85m) x 14'6" (4.42m) Double doors to rear, tiled floor, spotlights

8'2" (2.49m) x 7'8" (2.34m) Grand indoor boiler, tiled floor, door to rear, plumbed

#### W.C.

8'2" (2.49m) x 5'1" (1.55m) Toilet, wash hand basin, tiled floor