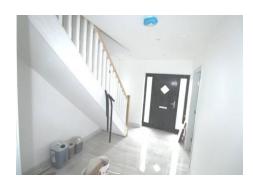

# **Reception Hallway** 12'4" (3.76m) x 8'9" (2.67m)

12'4" (3.76m) x 8'9" (2.67m) Door to, tiled floor, stairs to first floor, spotlights