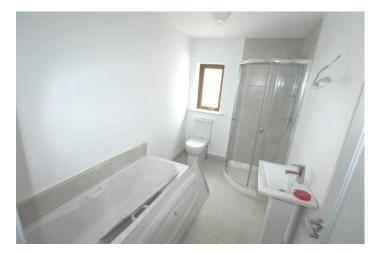

#### **Bathroom**

10'1" (3.07m) x 6'2" (1.88m) Toilet, wash hand basin, shower seperate, tiled floor, part wall tiling

- Solar Panels
- Beam vacuum system
- Heat recovery system
- Oil fired central heating
- Laid lawns
- Large enclosed rear garden
- Cobblelocking to front driveway