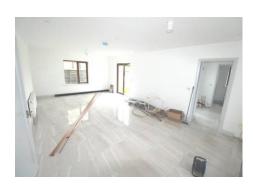

# **Kitchen/Dining Room**

25'9" (7.85m) x 14'6" (4.42m) Double doors to rear, tiled floor, spotlights

8'2" (2.49m) x 7'8" (2.34m) Grand indoor boiler, tiled floor, door to rear, plumbed