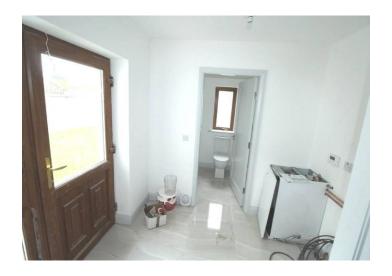

# **Reception Hallway** 12'4" (3.76m) x 8'9" (2.67m)

12'4" (3.76m) x 8'9" (2.67m) Door to, tiled floor, stairs to first floor, spotlights

#### W.C.

8'2" (2.49m) x 5'1" (1.55m) Toilet, wash hand basin, tiled floor