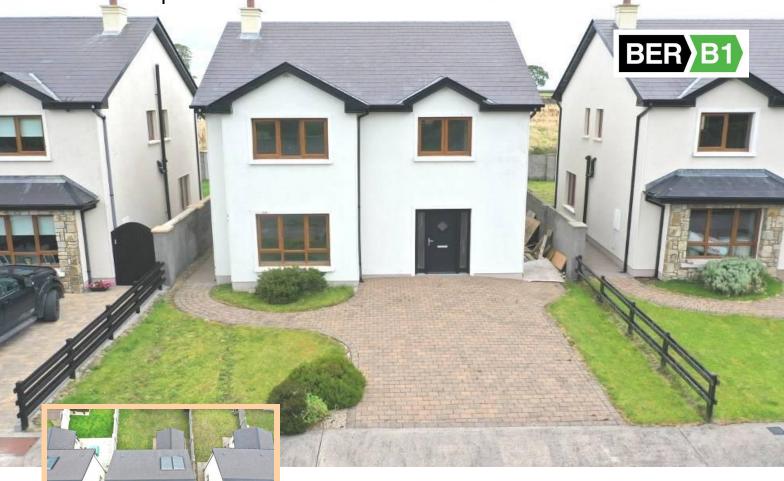

# For Sale

6 Bealach Na Ceartan, Williamstown

Co. Galway. F45 FC94

www.connaughtonauctioneers.ie

# Price Region: €175,000

Very spacious new four bedroom two-storey residence built to a very high standard in much sought after area adjacent Williamstown Village and convenient to Tuam, Ballyhaunis, Castlerea and Roscommon. First time buyers can avail of a tax rebate of 10% of the purchase price for this property. (See Help to Buy Scheme for First Time Buyers). Viewing of this residence, which is near completion, comes highly recommended.

Accommodation includes Ground Floor: reception hallway, sitting room, kitchen/dining room, utility, W.C., First Floor: bedrooms four in all with one en-suite and bathroom.

To arrange a viewing, contact the office on 090-6663700 Viewings at evenings, weekends and Bank Holidays also accommodated.