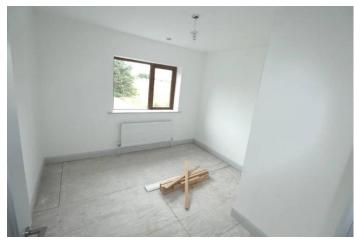

## **Bedroom One**

11'5" (3.48m) x 10'8" (3.25m)

## **Bedroom Two**

11'3" (3.43m) x 11'0" (3.35m) En-suite off 10`9" x 3`, toilet, wash hand basin, shower, tiled floor, part wall tiling

## **Bedroom Three**

14'3" (4.34m) x 10'6" (3.2m) Bay window to front

## **Bedroom Four**

11'0" (3.35m) x 10'8" (3.25m)