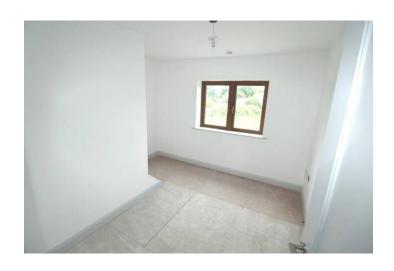

## **Bedroom One**

11'5" (3.48m) x 10'8" (3.25m)

## **Bedroom Two**

11'3" (3.43m) x 11'0" (3.35m) En-suite off 10`9" x 3`, toilet, wash hand basin, shower, tiled floor, part wall tiling

## **Bedroom Three**

14'3" (4.34m) x 10'6" (3.2m) Bay window to front

## **Bedroom Four**

11'0" (3.35m) x 10'8" (3.25m)