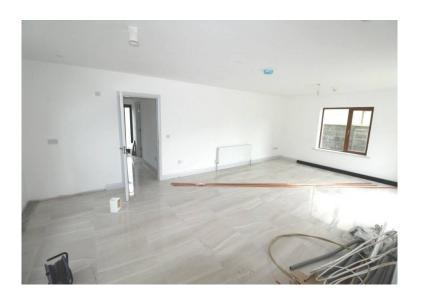

# **Kitchen/Dining Room**

25'9" (7.85m) x 14'6" (4.42m) Double doors to rear, tiled floor, spotlights

8'2" (2.49m) x 7'8" (2.34m) Grand indoor boiler, tiled floor, door to rear, plumbed