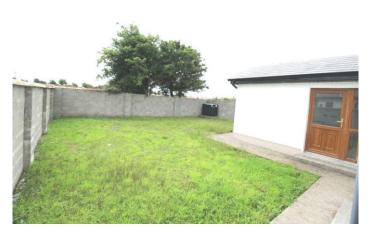

#### **Bathroom**

10'1" (3.07m) x 6'2" (1.88m) Toilet, wash hand basin, shower seperate, tiled floor, part wall tiling

- Solar Panels
- Beam vacuum system
- Heat recovery system
- Oil fired central heating
- Laid lawns
- Large enclosed rear garden
- Cobblelocking to front driveway