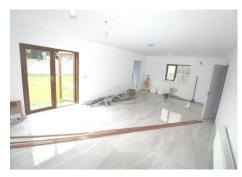

# **Kitchen/Dining Room**

25'9" (7.85m) x 14'6" (4.42m) Double doors to rear, tiled floor, spotlights

8'2" (2.49m) x 7'8" (2.34m) Grand indoor boiler, tiled floor, door to rear, plumbed