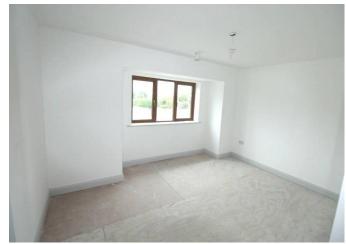

## **Bedroom One**

11'5" (3.48m) x 10'8" (3.25m)

## **Bedroom Two**

11'3" (3.43m) x 11'0" (3.35m) En-suite off 10`9" x 3`, toilet, wash hand basin, shower, tiled floor, part wall tiling

## **Bedroom Three**

14'3" (4.34m) x 10'6" (3.2m) Bay window to front

## **Bedroom Four**

11'0" (3.35m) x 10'8" (3.25m)