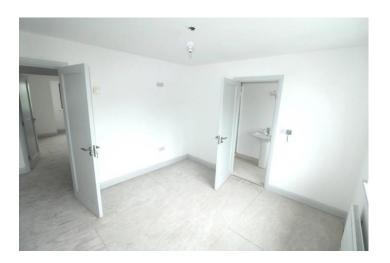

# **Reception Hallway** 12'4" (3.76m) x 8'9" (2.67m)

12'4" (3.76m) x 8'9" (2.67m) Door to, tiled floor, stairs to first floor, spotlights

#### W.C.

8'2" (2.49m) x 5'1" (1.55m) Toilet, wash hand basin, tiled floor