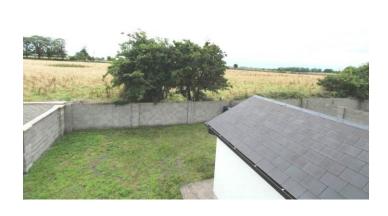

#### **Bathroom**

10'1" (3.07m) x 6'2" (1.88m) Toilet, wash hand basin, shower seperate, tiled floor, part wall tiling

- Solar Panels
- Beam vacuum system
- Heat recovery system
- Oil fired central heating
- Laid lawns
- Large enclosed rear garden
- Cobblelocking to front driveway