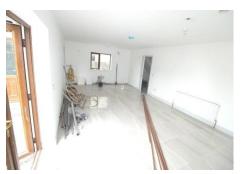

# **Reception Hallway** 12'4" (3.76m) x 8'9" (2.67m)

12'4" (3.76m) x 8'9" (2.67m) Door to, tiled floor, stairs to first floor, spotlights

# **Sitting Room**

16'8" (5.08m) x 12'4" (3.76m) Bay window to front