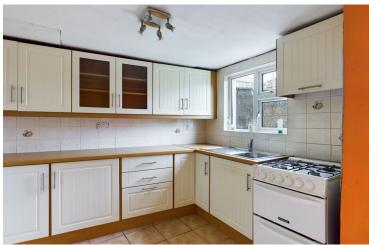

**Kitchen/Dining Room** (4.3m x 2.9m)

Floor and eye level units

Tiled floor

Door to rear

**Shower room** (1.7m x 1.5m)

WC, wash hand basin, electric shower

Bedroom/Office (3.3m x 2.8m)

Door to front