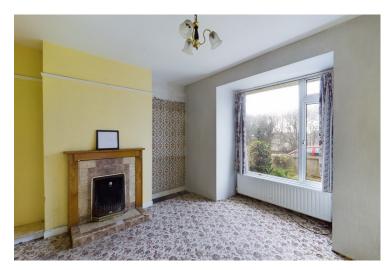

#### **Ground Floor**

**Entrance Hall** 

Tiled floor

(4.0m x 4.0m) Maximum Measurement **Living Room** 

Open tiled fireplace

Bay window

**Sitting Room** (4.0m x 4.0m)

Tiled fireplace