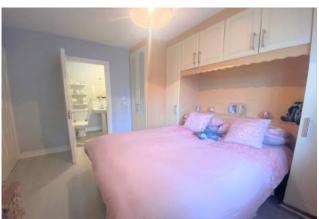

#### **BEDROOM 1**

9'61" x 12'17" (2.93m x 3.71m)

Double bedroom to the front of the property. Laminate flooring. Built in wardrobes. Access to ensuite