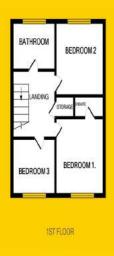

#### **BEDROOM 1**

9'61" x 12'17" (2.93m x 3.71m)

Double bedroom to the front of the property. Laminate flooring. Built in wardrobes. Access to ensuite

#### **ENSUITE**

4'65" x 8'07" (1.42m x 2.46m)

Part tiled ensuite. Fitted shower cubicle, WC & WHB.

## **BEDROOM 2**

8'66" x 2'86" (2.64m x 2.86m)

Double bedroom to the front of the property. Built in wardrobes. Lmainate flooring.

### BEDROOM 3

9'38" x 7'31" (2.86m x 2.23m)

Single bedroom to the rear of the property. Laminte floor & top quality blinds.

## BATHROOM

6'26" x 6'33" (1.91m x 1.93m)

Fully tiled bathroom suite. Fitted bath, WHB, WC.