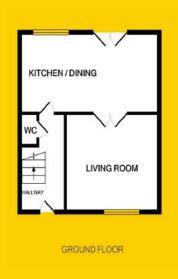

#### LIVING

8'33" x 17'48" (2.54m x 5.33m)

Living room to the front of the property. Built in fire place. Double doors with access to kitchen. Top quality floors.

#### KITCHEN

11'45" x 17'19" (3.49m x 5.24m)

Kitchen to the rear of the proeprty. Floor & eye level units. Tiled splash back & top quality floors. Double doors with access to rear garden.

#### **DOWNSTAIRS WC**

Part tiled. WC & WHB.