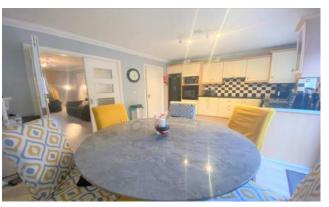

#### KITCHEN

11'45" x 17'19" (3.49m x 5.24m)

Kitchen to the rear of the proeprty. Floor & eye level units. Tiled splash back & top quality floors. Double doors with access to rear garden.