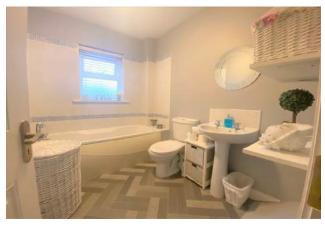

## BATHROOM

6'26" x 6'33" (1.91m x 1.93m)

Fully tiled bathroom suite. Fitted bath, WHB, WC.

#### **ENSUITE**

4'65" x 8'07" (1.42m x 2.46m)

Part tiled ensuite. Fitted shower cubicle, WC & WHB.