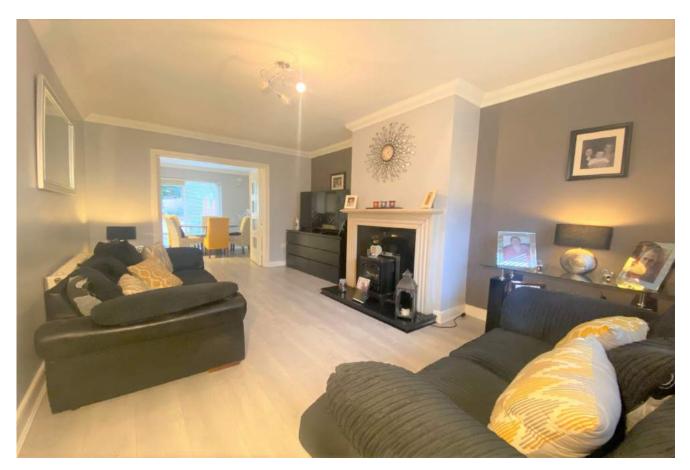

#### LIVING

8'33" x 17'48" (2.54m x 5.33m)

Living room to the front of the property. Built in fire place. Double doors with access to kitchen. Top quality floors.