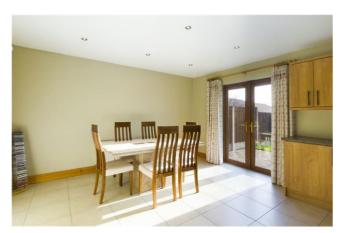

Accommodation on the ground floor provides entrance hall, a spacious sitting room with gas fire and bay window, guest wc, a bright modern kitchen dining room with access to a paved patio and rear garden and a utility room. The first floor has 4 generous bedrooms with the master en-suite and family bathroom. There is stira access to the attic on the landing.