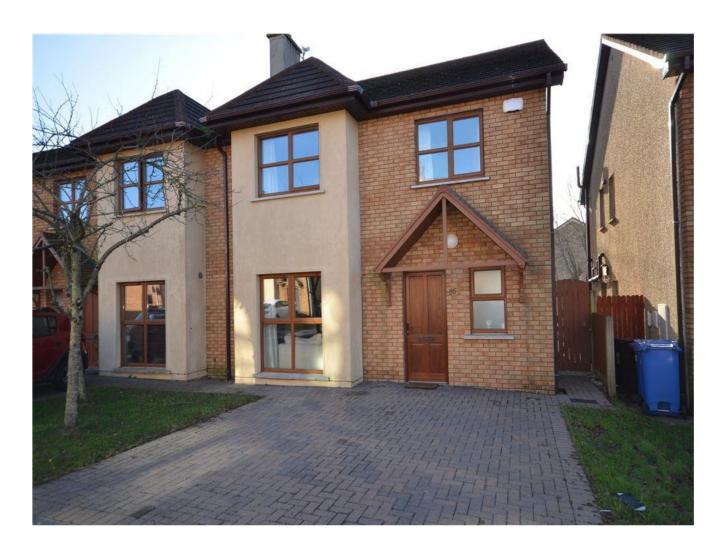

# **Excellent 4 bed semi-detached** home

56 The Grove, Kill St. Lawrence, Waterford City,

## Semi-detached - For Sale - Waterford City

No 56 The Grove is a stunning spacious 4 bed 3 bath semi-detached home with an excellent B2 energy rating. This beautiful home offers a double parking space to the front with a side access to an enviable south westerly facing rear garden. The accommodation is well appointed and provides 133 sq meters over two floors.

Accommodation on the ground floor provides entrance hall, a spacious sitting room with gas fire and bay window, guest wc, a bright modern kitchen dining room with access to a paved patio and rear garden and a utility room. The first floor has 4 generous bedrooms with the master en-suite and family bathroom. There is stira access to the attic on the landing.