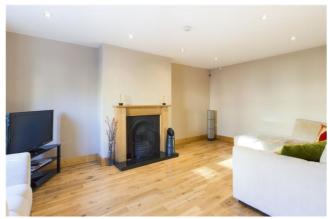

Accommodation on the ground floor provides entrance hall, a spacious sitting room with gas fire and bay window, guest wc, a bright modern kitchen dining room with access to a paved patio and rear garden and a utility room. The first floor has 4 generous bedrooms with the master en-suite and family bathroom. There is stira access to the attic on the landing.