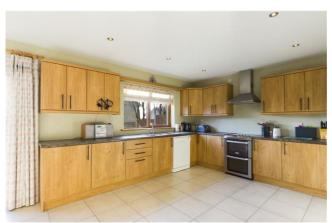

## Semi-detached - For Sale - Waterford City

No 56 The Grove is a stunning spacious 4 bed 3 bath semi-detached home with an excellent B2 energy rating. This beautiful home offers a double parking space to the front with a side access to an enviable south westerly facing rear garden. The accommodation is well appointed and provides 133 sq meters over two floors.

Accommodation on the ground floor provides entrance hall, a spacious sitting room with gas fire and bay window, guest wc, a bright modern kitchen dining room with access to a paved patio and rear garden and a utility room. The first floor has 4 generous bedrooms with the master en-suite and family bathroom. There is stira access to the attic on the landing.