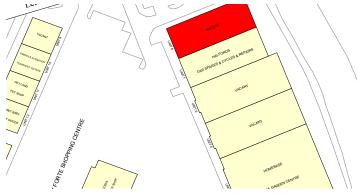

## Unit 08 - Retail Park 3

### Location:

The end of terrace unit close to Homebase and Dunnes Stores comes complete with shop-front and is available for immediate occupation and tenant fit-out works.

| Lease Term:     |           |
|-----------------|-----------|
| Rates:          |           |
| Service Charge: |           |
| Insurance:      |           |
| Rent:           |           |
| BER No.         | 800180556 |