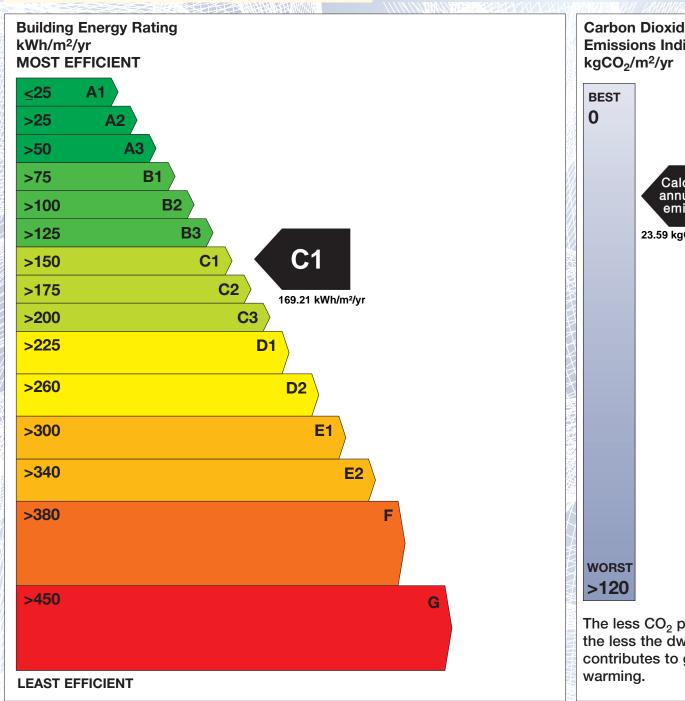

## **Building Energy Rating (BER)**

BER for the building detailed below is:

**C1** 

**Address** 29A PAKENHAM THE SLOPES **MONKSTOWN** CO. DUBLIN Eircode A96P029 100621853 **BER Number** Date of Issue 23/04/2024 Valid Until 23/04/2034 Assessor Number 102930 Assessor Company No 102930

'A' rated properties are the most energy efficient and will tend to have the lowest energy bills.

Carbon Dioxide (CO<sub>2</sub>) **Emissions Indicator** Calculated annual CO2 emissions 23.59 kgCO<sub>2</sub>/m<sup>2</sup>/yr The less CO<sub>2</sub> produced, the less the dwelling contributes to global