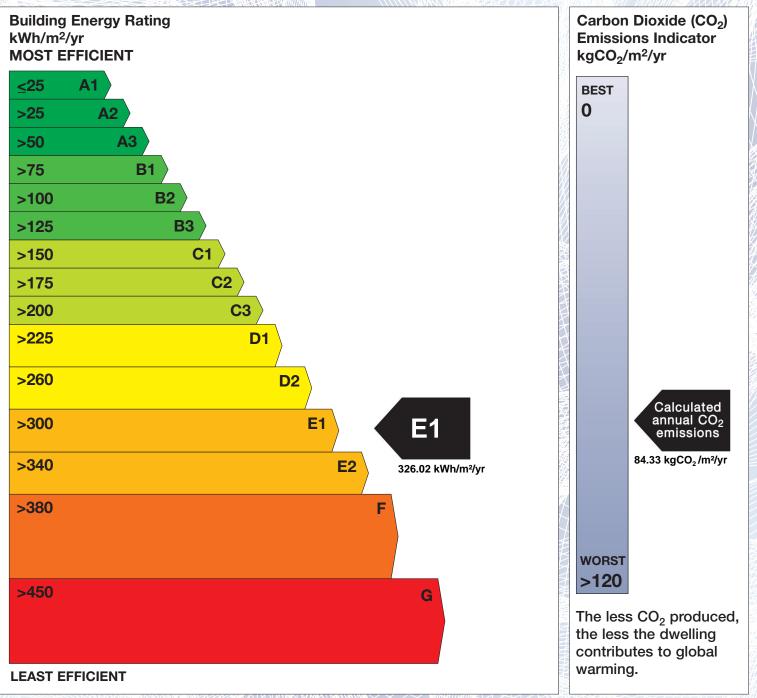

## **Building Energy Rating (BER)**

| BER for the buildi  | ng detailed below is:                            | E1     |
|---------------------|--------------------------------------------------|--------|
| Address             | 23 LANDSCAPE CRESCENT<br>CHURCHTOWN<br>DUBLIN 14 |        |
| BER Number          | 108602913                                        |        |
| Date of Issue       | 28/04/2016                                       |        |
| Valid Until         | 28/04/2026                                       |        |
| Assessor Number     | 105556                                           |        |
| Assessor Company No | 105556                                           | RI MAN |

The Building Energy Rating (BER) is an indication of the energy performance of this dwelling. It covers energy use for space heating, water heating, ventilation and lighting, calculated on the basis of standard occupancy. It is expressed as primary energy use per unit floor area per year (kWh/m<sup>2</sup>/yr).

'A' rated properties are the most energy efficient and will tend to have the lowest energy bills.

**IMPORTANT:** This BER is calculated on the basis of data provided to and by the BER Assessor, and using the version of the assessment software quoted below. A future BER assigned to this dwelling may be different, as a result of changes to the dwelling or to the assessment software.