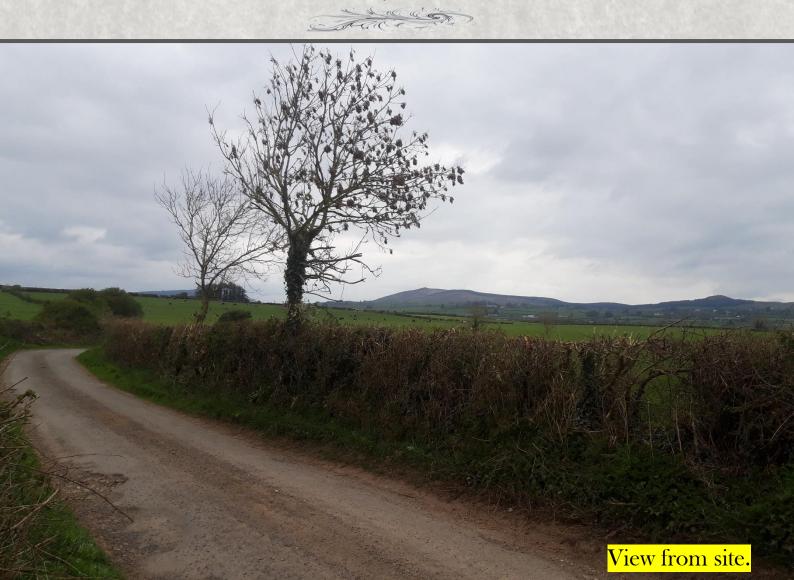

### Location

Located a short distance of Mitchelstown, Kildorrery & Fermoy, 10minutes from the M8 motorway & just 35minutes from the Jack Lynch Tunnel. Benefiting from the most superb countryside views.

### Description...

- C.1/2 an acre of land subject to planning permission. (Housing control zone (local applicants).)
- Short distance of Mitchelstown & the M8 motorway.
- Superb countryside views, quiet roadway.