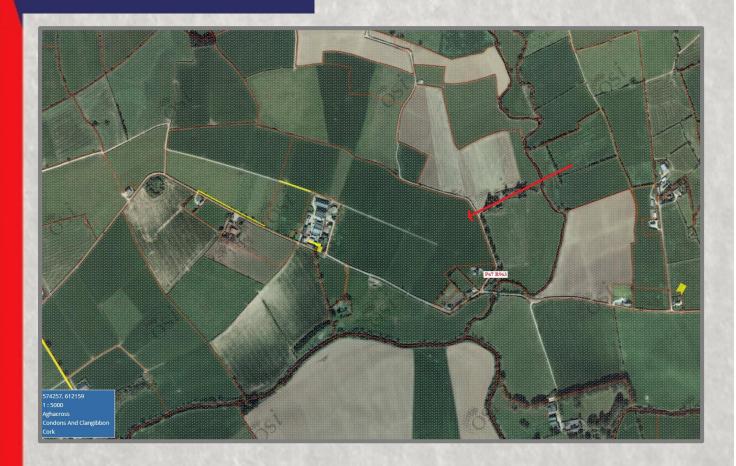

Subject to Planning Permission Guide: €60,000

Seldom do such opportunities arise, Michael Dorgan Auctioneers & Valuers are proud to present this well-located site to the market. The property benefits from a quiet rural location just off the N73. Housing control zone (local applicants). Viewing recommended & strictly by appointment with sole agent:







### Location



Located a short distance of Mitchelstown, Kildorrery & Fermoy, 10minutes from the M8 motorway & just 35minutes from the Jack Lynch Tunnel. Benefiting from the most superb countryside views.



### Description...

- C.1/2 an acre of land subject to planning permission. (Housing control zone (local applicants).)
- Short distance of Mitchelstown & the M8 motorway.
- Superb countryside views, quiet roadway.

### Directions:



Latitude

52.259805

Longitude

-8.385749

### Terms:



#### Guide: €60,000

This property is being offered for sale by private treaty. Terms are available and to be negotiated on application with sole agent:

Michael Dorgan Auctioneers & Valuers
Baldwin Street
Mitchelstown
Co. Cork

(025) 85700 Email: Info@michaeldorgan.ie

Viewing: Strictly by Appointment only.



#### **Building Energy Rating**

BER: N/A BER No. EPI: kWh/m²/yr

Full BER Certs & Advisory reports available on request.

The above particulars are issued by Michael Dorgan, Auctioneers & Valuers on the understanding that all negotiations are conducted through them. Every care is taken in preparing particulars but the company do not hold themselves responsible for any inaccuracies. All reasonable offers will be submitted to