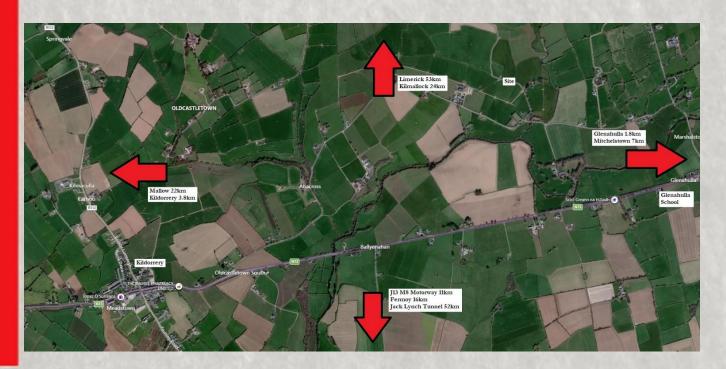

### Location

Located a short distance of Mitchelstown, Kildorrery & Fermoy, 10minutes from the M8 motorway & just 35minutes from the Jack Lynch Tunnel. Benefiting from the most superb countryside views.

### Directions:

Latitude

52.259805

Longitude

-8.385749