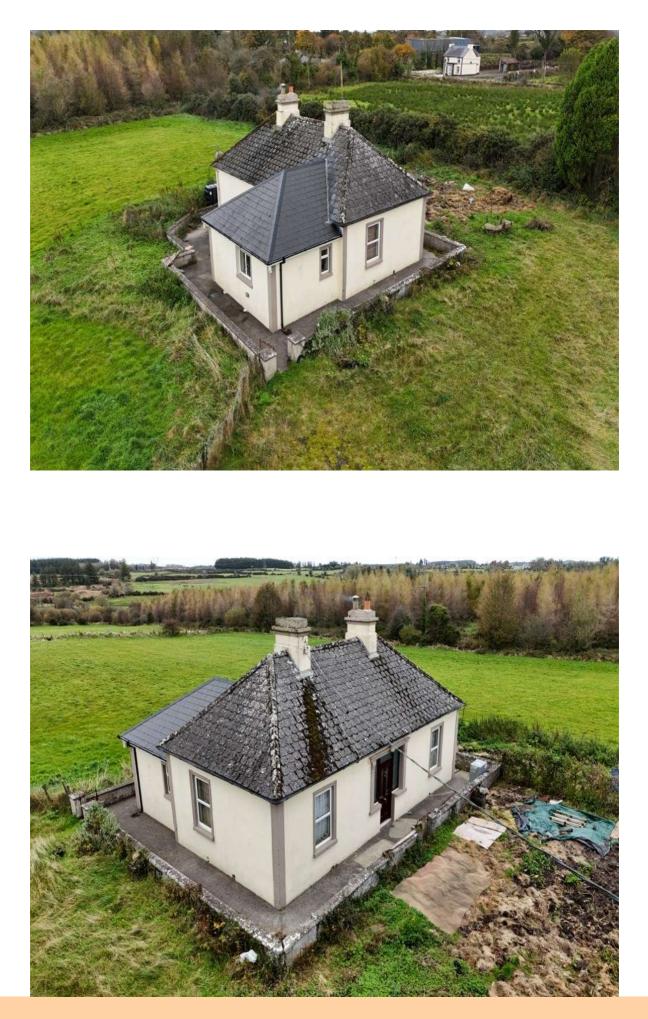

# For Sale

Residence on c. 5.25 Acres, Shannagh More, Glenamaddy, Co. Galway. F45 KH67 | *Land Residential* 

www.connaughtonauctioneers.ie

## Price Region: Offers in Excess of €150,000

Attractive four bedroom in need of minor works, standing on c. 5.25 Acres of excellent quality lands located within walking distance of Glenamaddy Town. With unrivalled views of the surrounding countryside and a range of outbuildings to side & rear, viewing comes highly recommended.

Accommodation includes reception hallway, sitting/dining room, kitchen, back hall, four bedrooms and bathroom.

The property may qualify for the Vacant Property Refurbishment Grant if you renovate and occupy or rent it out. A grant of up to €50,000 is available.