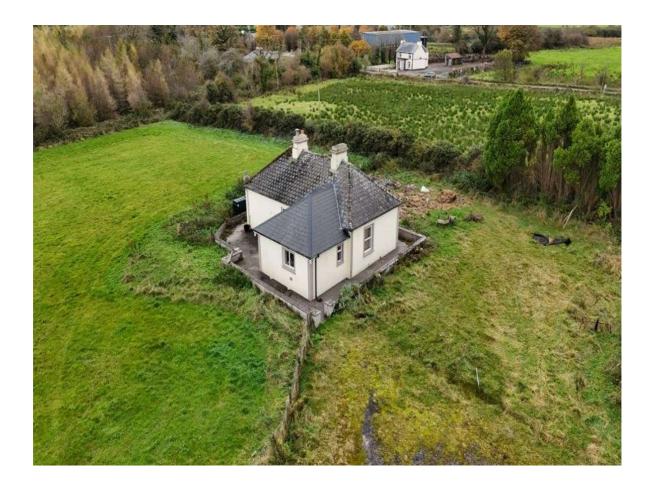

# For Sale

Residence on c. 5.25 Acres, Shannagh More, Glenamaddy, Co. Galway. F45 KH67 | *Land Residential* 

www.connaughtonauctioneers.ie

## Price Region: Offers in Excess of €150,000

Attractive four bedroom in need of minor works, standing on c. 5.25 Acres of excellent quality lands located within walking distance of Glenamaddy Town. With unrivalled views of the surrounding countryside and a range of outbuildings to side & rear, viewing comes highly recommended.