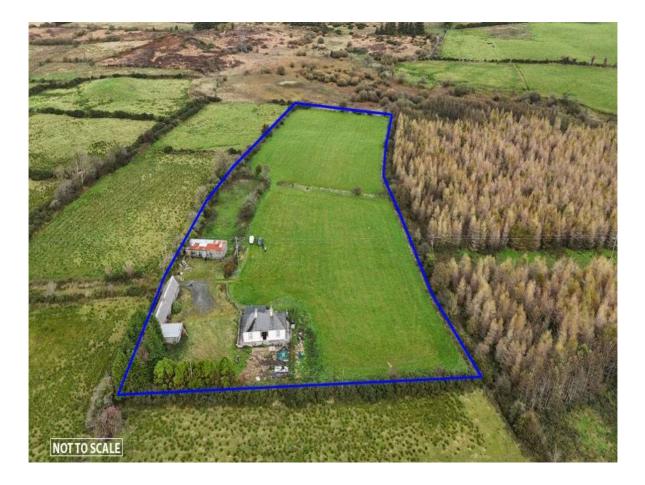

# For Sale

Residence on c. 5.25 Acres, Shannagh More, Glenamaddy, Co. Galway. F45 KH67 | *Land Residential* 

www.connaughtonauctioneers.ie

## Price Region: Offers in Excess of €150,000

Attractive four bedroom in need of minor works, standing on c. 5.25 Acres of excellent quality lands located within walking distance of Glenamaddy Town. With unrivalled views of the surrounding countryside and a range of outbuildings to side & rear, viewing comes highly recommended.