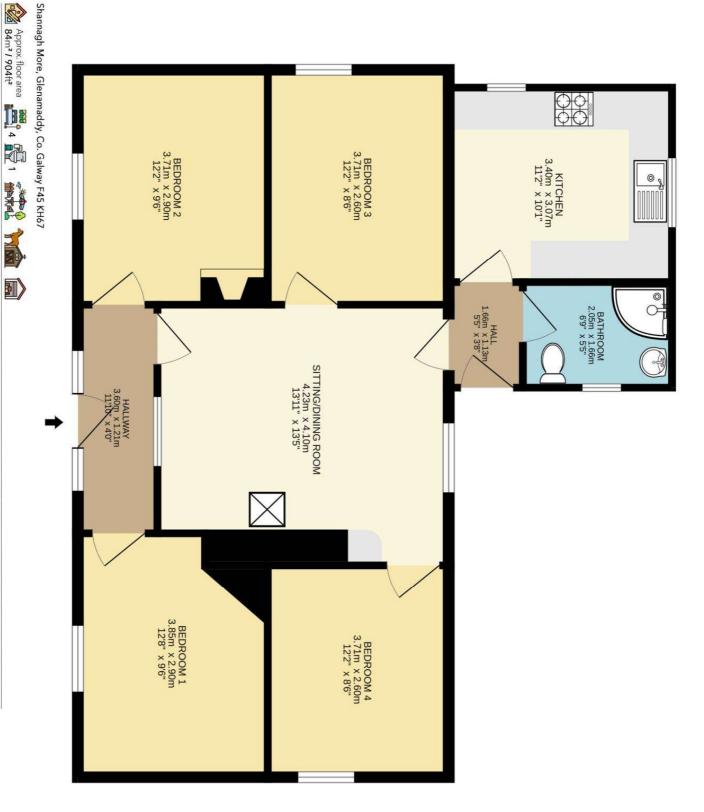

Accommodation includes reception hallway, sitting/dining room, kitchen, back hall, four bedrooms and bathroom.

The property may qualify for the Vacant Property Refurbishment Grant if you renovate and occupy or rent it out. A grant of up to €50,000 is available.

### **Reception Hallway**

11'10" (3.61m) x 4'0" (1.22m)

### Sitting/Dining Room

13'11" (4.24m) x 13'5" (4.09m)

### Kitchen

11'2" (3.4m) x 10'1" (3.07m)

#### Bedroom 1

12'8" (3.86m) x 9'6" (2.9m)

#### Bedroom 2

12'2" (3.71m) x 9'6" (2.9m)

#### Bedroom 3

12'2" (3.71m) x 8'6" (2.59m)

#### Bedroom 4

12'2" (3.71m) x 8'6" (2.59m)

#### Bathroom

6'9" (2.06m) x 5'5" (1.65m)

#### Back Hall

5'5" (1.65m) x 3'8" (1.12m)

Residence on c. 5.25 Acres, Shannagh More, Glenamaddy, Co. Galway. F45 KH67

Residence on c. 5.25 Acres, Shannagh More, Glenamaddy, Co. Galway. F45 KH67

Residence on c. 5.25 Acres, Shannagh More, Glenamaddy, Co. Galway. F45 KH67