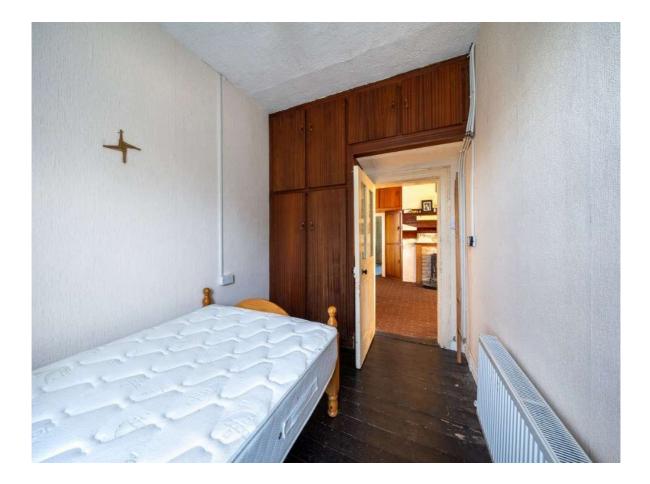

#### Bedroom 1

12'8" (3.86m) x 9'6" (2.9m)

#### Bedroom 2

12'2" (3.71m) x 9'6" (2.9m)

#### Bedroom 3

12'2" (3.71m) x 8'6" (2.59m)

#### Bedroom 4

12'2" (3.71m) x 8'6" (2.59m)