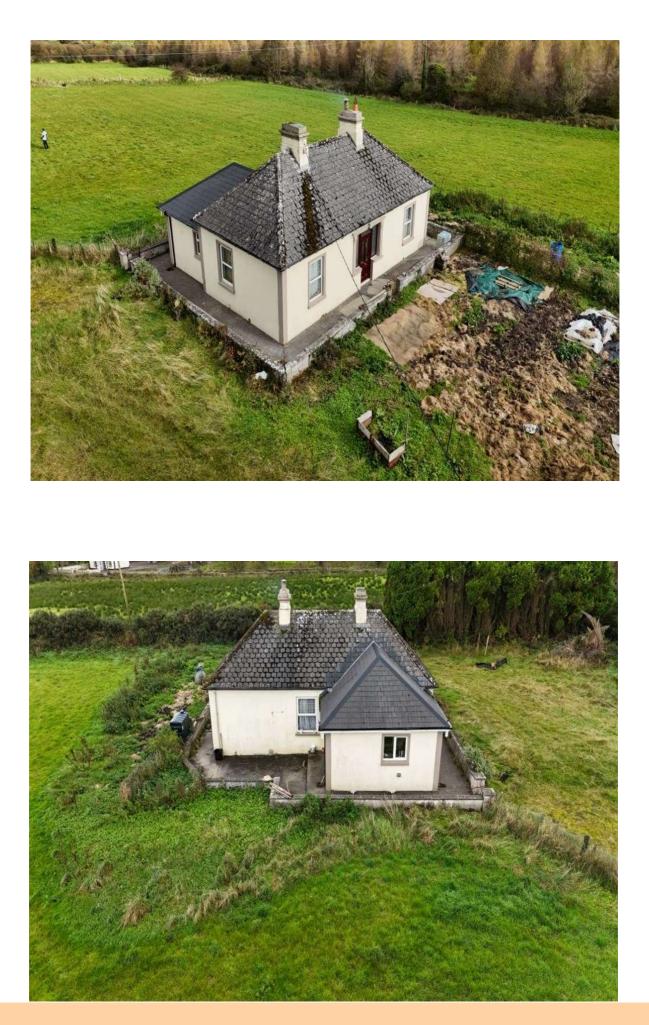

# For Sale

Residence on c. 5.25 Acres, Shannagh More, Glenamaddy, Co. Galway. F45 KH67 | *Land Residential* 

www.connaughtonauctioneers.ie

## Price Region: Offers in Excess of €150,000

Attractive four bedroom in need of minor works, standing on c. 5.25 Acres of excellent quality lands located within walking distance of Glenamaddy Town. With unrivalled views of the surrounding countryside and a range of outbuildings to side & rear, viewing comes highly recommended.

Accommodation includes reception hallway, sitting/dining room, kitchen, back hall, four bedrooms and bathroom.

The property may qualify for the Vacant Property Refurbishment Grant if you renovate and occupy or rent it out. A grant of up to €50,000 is available.