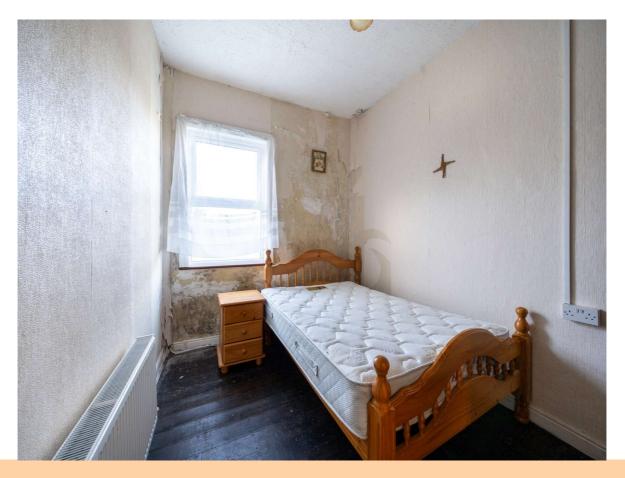

#### Bedroom 1

12'8" (3.86m) x 9'6" (2.9m)

#### Bedroom 2

12'2" (3.71m) x 9'6" (2.9m)

#### Bedroom 3

12'2" (3.71m) x 8'6" (2.59m)

#### Bedroom 4

12'2" (3.71m) x 8'6" (2.59m)