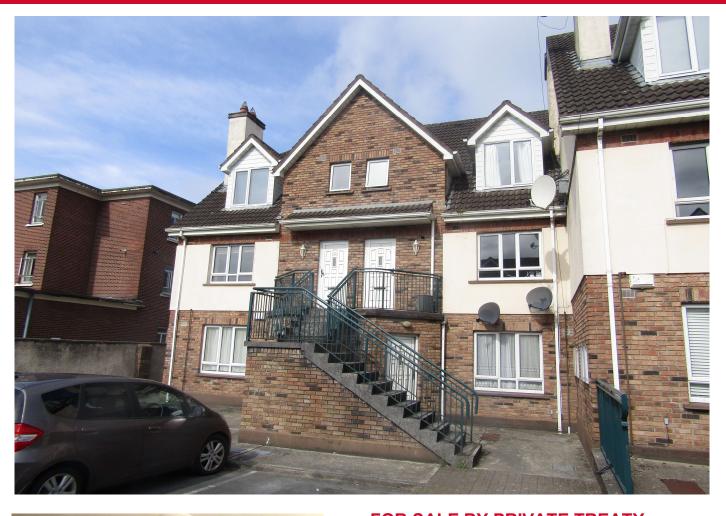

## FOR SALE BY PRIVATE TREATY

16 HERITAGE CLOSE, **BELLEFIELD GARDENS, ENNIS ROAD, LIMERICK V94A4A8** 

PRICE: €220,000

#### **DESCRIPTION**

Property Partners de Courcy O Dwyer are delighted to introduce for sale this well presented, centrally located ground floor apartment in this private gated development of just twenty units.

The apartment is strategically located adjacent to the Strand Hotel, University Maternity Hospital Limerick and just a few minutes walk to the city centre and all its amenities.

Accommodation comprises of entrance hall, open plan living room / dining room / kitchen, two bedrooms main ensuite and bathroom.

Outside the property is accessed via electric gates to communal parking area and communal gardens.

A viewing of this property is highly recommended.

PHONE : 061 410 410 PSRA No. 002371