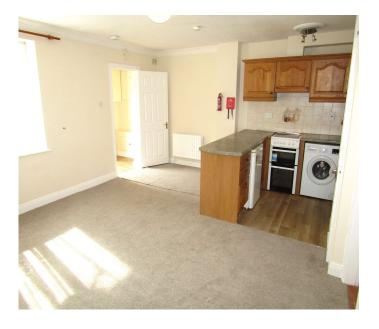

The apartment is strategically located adjacent to the Strand Hotel, University Maternity Hospital Limerick and just a few minutes walk to the city centre and all its amenities.

Accommodation comprises of entrance hall, open plan living room / dining room / kitchen, two bedrooms main ensuite and bathroom.

## **ACCOMMODATION**

Entrance Hall White PVC entrance door, Door to...

 Open Plan Living Room / Dining Room / Kitchen Feature fireplace with gas coal effect fire inset. TV point.

Kitchen with solid oak eye and floor level units. Single drainer stainless steel sink unit with mixer tap. Plumbed for washing machine.