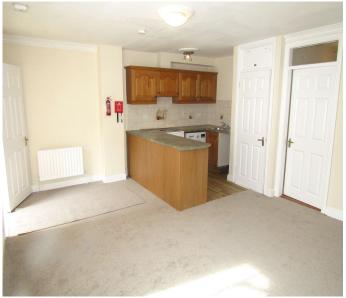

## **ACCOMMODATION**

Entrance Hall White PVC entrance door, Door to...

 Open Plan Living Room / Dining Room / Kitchen Feature fireplace with gas coal effect fire inset. TV point.

Kitchen with solid oak eye and floor level units. Single drainer stainless steel sink unit with mixer tap. Plumbed for washing machine.