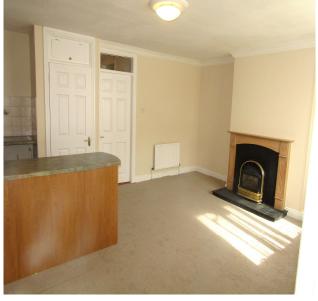

## **ACCOMMODATION**

Entrance Hall White PVC entrance door, Door to...

 Open Plan Living Room / Dining Room / Kitchen Feature fireplace with gas coal effect fire inset. TV point.

Kitchen with solid oak eye and floor level units. Single drainer stainless steel sink unit with mixer tap. Plumbed for washing machine.