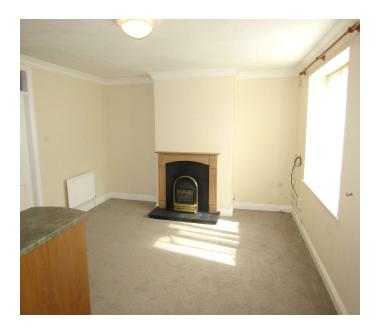

## **ACCOMMODATION**

Entrance Hall White PVC entrance door, Door to...

 Open Plan Living Room / Dining Room / Kitchen Feature fireplace with gas coal effect fire inset. TV point.

Kitchen with solid oak eye and floor level units. Single drainer stainless steel sink unit with mixer tap. Plumbed for washing machine.