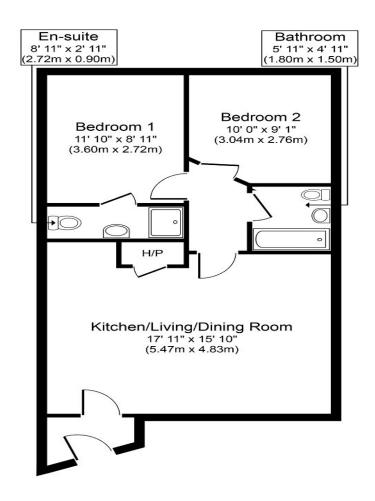

The apartment is strategically located adjacent to the Strand Hotel, University Maternity Hospital Limerick and just a few minutes walk to the city centre and all its amenities.

Accommodation comprises of entrance hall, open plan living room / dining room / kitchen, two bedrooms main ensuite and bathroom.

Bedroom 1 Fitted wardrobes. TV point.

• Ensuite Fully tiled shower cubicle with Triton electric shower.

W.C. W.H.B. Extractor fan.

Bedroom 2 Fitted wardrobes.

Bathroom
Bath with tiled surround. W.C. Wash hand basin with

tiled splash back. Extractor fan.

Outside Communal gardens and parking.

PRICE DIRECTIONS

€220,000 Google Map: V94A4A8

VIEWING DETAILS

By appointment only