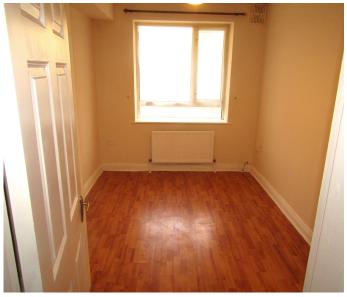

Bedroom 1 Fitted wardrobes. TV point.

• Ensuite Fully tiled shower cubicle with Triton electric shower.

W.C. W.H.B. Extractor fan.

Bedroom 2 Fitted wardrobes.

Bathroom
Bath with tiled surround. W.C. Wash hand basin with