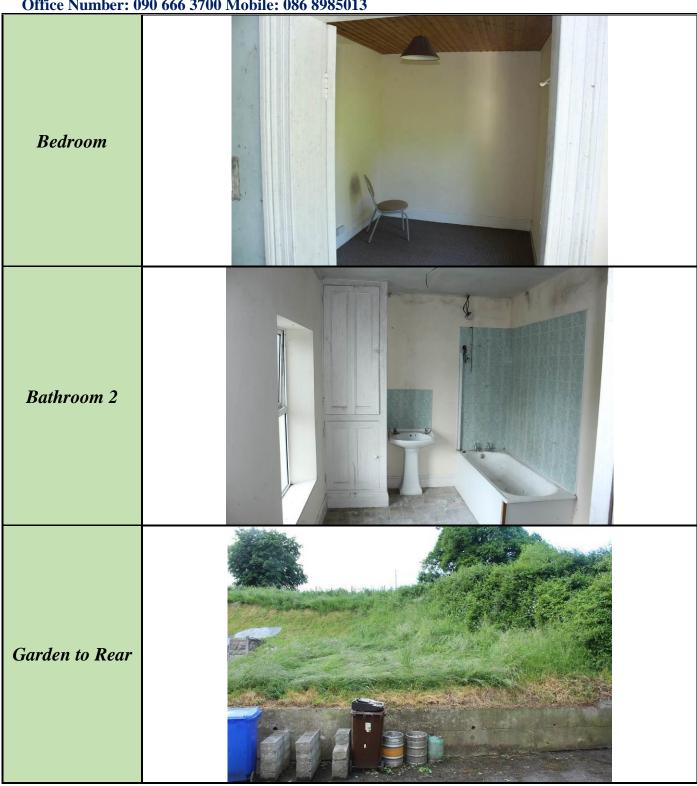

Accommodation includes Ground Floor: reception hallway, sitting room, kitchen, living/dining room, back hallway, bedroom, bathroom, First Floor: bedrooms 3 in all and bathroom.

Viewing comes highly recommended and is strictly by appointment with the auctioneer. For further information and to arrange a viewing contact the office on 090 6663700

Office Address: Main Street, Athleague, Co. Roscommon **PSRA LICENCE NO: 001350 Office Tel:** 09066 63700 **E-mail:** info@ivanconnaughton.com

| Room                | Area           | Room Details                                    |
|---------------------|----------------|-------------------------------------------------|
|                     | (Approx)       |                                                 |
| Ground Floor        |                |                                                 |
| Reception Hallway   | 15'7" x 5'11"  | Doorway to, stairs to first floor               |
| Sitting Room        | 13'9" x 11'8"  | Open fireplace, coving                          |
| Kitchen             | 10'10" x 6'    | Fitted units                                    |
| Living/ Dining Room | 11'2" x 9'10"  | Coving                                          |
| Back Hallway        | 9'1" x 4'10"   | Door to rear                                    |
| Bedroom 1           | 11'6" x 9'9"   | Wooden floor                                    |
| Bathroom 1          | 8'6" x 5'10"   | Toilet, wash hand basin, bath with shower over  |
| First Floor         |                |                                                 |
| Landing             | 20'3" x 5'10"  | Carpeted                                        |
| Bedroom 2           | 8'6" x 7'8"    | Carpeted, timber ceiling                        |
| Bedroom 3           | 12' x 11'8"    | Carpeted, timber ceiling                        |
| Bedroom 4           | 12'1" x 11'10" | Carpeted, timber ceiling                        |
| Bathroom 2          | 11'9" x 7'10"  | Toilet, wash hand basin, bath, hotpress (airing |
|                     |                | cupboard off)                                   |

#### **OTHER FEATURES**

- > Railing to front
- > Large garden to rear
- > Gate to side
- > Enclosed yard to rear