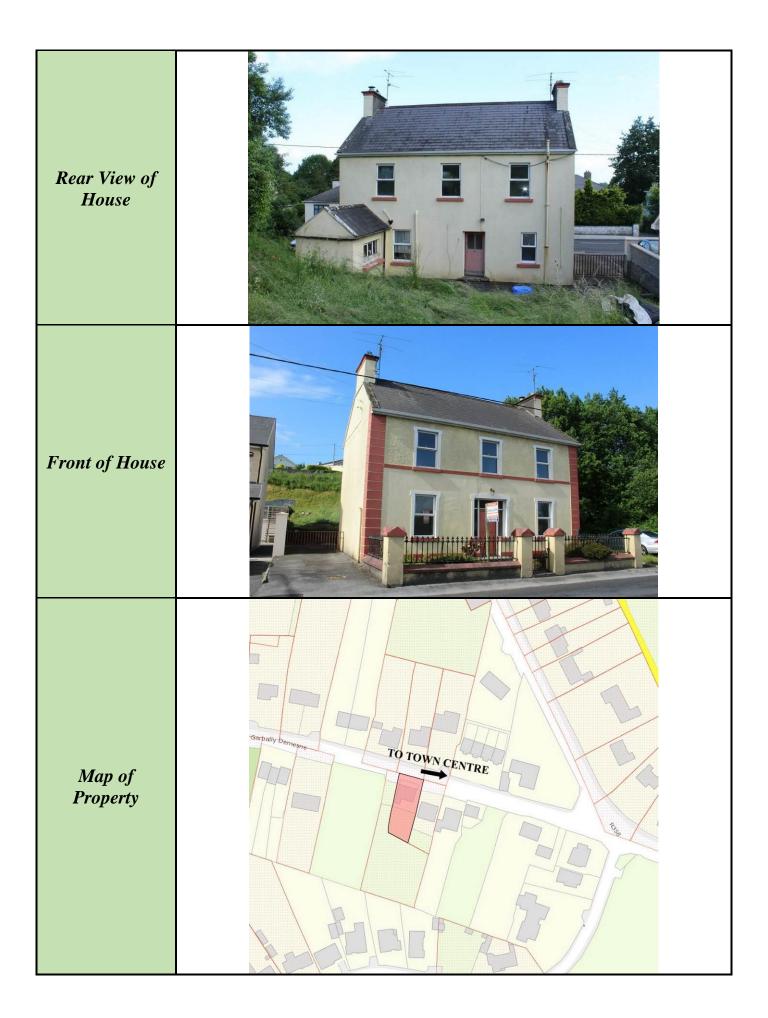

#### PRICE REGION: OPEN TO OFFERS

Property Reference: H1141

Very spacious four bedroom detached two storey residence standing on a large site located close to Ballinasloe Town Centre and all amenities in much sought after area. The residence is in good structural condition and an ideal property for prospective purchasers wishing to complete to their own liking. Located in close proximity to the following: Ballinasloe Train Station - 5 min walk, National School - 10 min walk, High School (Boys & Girls) - 20 min walk, Coral Leisure Centre - 5 min walk, Athlone Town Centre - 20 min drive, Portiuncula Hospital - 2 min drive / 20 min walk.