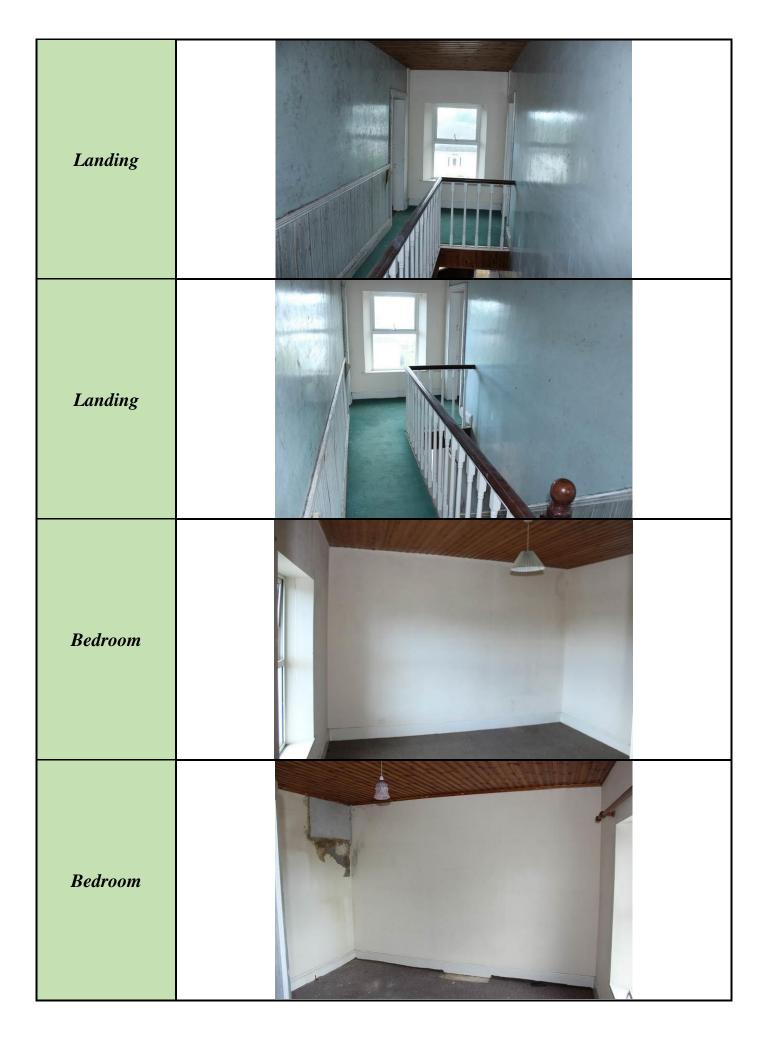

Accommodation includes Ground Floor: reception hallway, sitting room, kitchen, living/dining room, back hallway, bedroom, bathroom, First Floor: bedrooms 3 in all and bathroom.

Viewing comes highly recommended and is strictly by appointment with the auctioneer. For further information and to arrange a viewing contact the office on 090 6663700

Office Address: Main Street, Athleague, Co. Roscommon **PSRA LICENCE NO: 001350 Office Tel:** 09066 63700 **E-mail:** info@ivanconnaughton.com

| Room                | Area           | Room Details                                    |
|---------------------|----------------|-------------------------------------------------|
|                     | (Approx)       |                                                 |
| Ground Floor        |                |                                                 |
| Reception Hallway   | 15'7" x 5'11"  | Doorway to, stairs to first floor               |
| Sitting Room        | 13'9" x 11'8"  | Open fireplace, coving                          |
| Kitchen             | 10'10" x 6'    | Fitted units                                    |
| Living/ Dining Room | 11'2" x 9'10"  | Coving                                          |
| Back Hallway        | 9'1" x 4'10"   | Door to rear                                    |
| Bedroom 1           | 11'6" x 9'9"   | Wooden floor                                    |
| Bathroom 1          | 8'6" x 5'10"   | Toilet, wash hand basin, bath with shower over  |
| First Floor         |                |                                                 |
| Landing             | 20'3" x 5'10"  | Carpeted                                        |
| Bedroom 2           | 8'6" x 7'8"    | Carpeted, timber ceiling                        |
| Bedroom 3           | 12' x 11'8"    | Carpeted, timber ceiling                        |
| Bedroom 4           | 12'1" x 11'10" | Carpeted, timber ceiling                        |
| Bathroom 2          | 11'9" x 7'10"  | Toilet, wash hand basin, bath, hotpress (airing |
|                     |                | cupboard off)                                   |