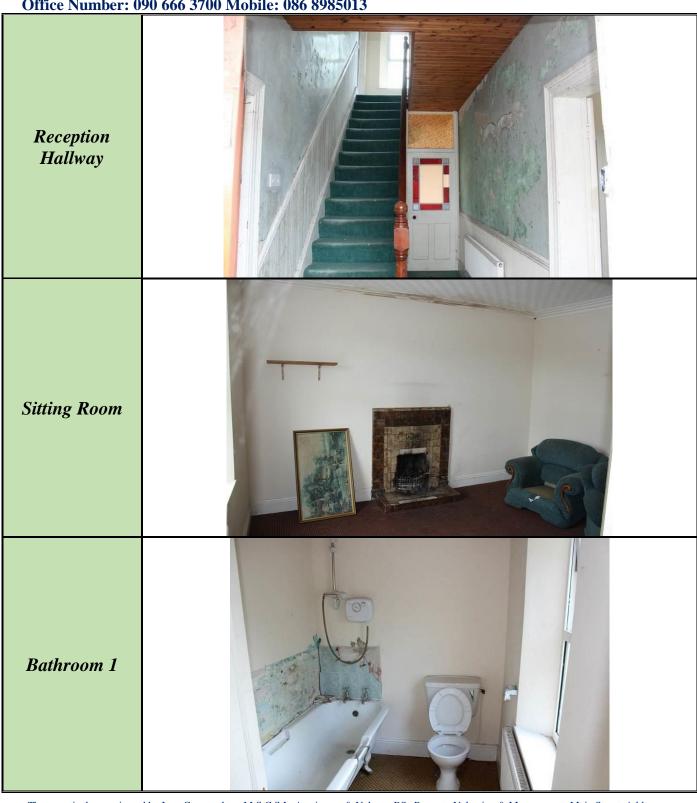

Accommodation includes Ground Floor: reception hallway, sitting room, kitchen, living/dining room, back hallway, bedroom, bathroom, First Floor: bedrooms 3 in all and bathroom.

Viewing comes highly recommended and is strictly by appointment with the auctioneer. For further information and to arrange a viewing contact the office on 090 6663700

Office Address: Main Street, Athleague, Co. Roscommon **PSRA LICENCE NO: 001350 Office Tel:** 09066 63700 **E-mail:** info@ivanconnaughton.com

| Room                | Area           | Room Details                                    |
|---------------------|----------------|-------------------------------------------------|
|                     | (Approx)       |                                                 |
| Ground Floor        |                |                                                 |
| Reception Hallway   | 15'7" x 5'11"  | Doorway to, stairs to first floor               |
| Sitting Room        | 13'9" x 11'8"  | Open fireplace, coving                          |
| Kitchen             | 10'10" x 6'    | Fitted units                                    |
| Living/ Dining Room | 11'2" x 9'10"  | Coving                                          |
| Back Hallway        | 9'1" x 4'10"   | Door to rear                                    |
| Bedroom 1           | 11'6" x 9'9"   | Wooden floor                                    |
| Bathroom 1          | 8'6" x 5'10"   | Toilet, wash hand basin, bath with shower over  |
| First Floor         |                |                                                 |
| Landing             | 20'3" x 5'10"  | Carpeted                                        |
| Bedroom 2           | 8'6" x 7'8"    | Carpeted, timber ceiling                        |
| Bedroom 3           | 12' x 11'8"    | Carpeted, timber ceiling                        |
| Bedroom 4           | 12'1" x 11'10" | Carpeted, timber ceiling                        |
| Bathroom 2          | 11'9" x 7'10"  | Toilet, wash hand basin, bath, hotpress (airing |
|                     |                | cupboard off)                                   |