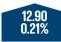

#### **FTSE 100** 6151.40

H:7069.93 L:5499.51

**FTSE 250** 16699.32

49.02

H:18393.16 L:15142.31