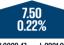

#### **FTSE 100** 6151.40

H:7069.93 L:5499.51

**FTSE 250** 16699.32

49.02

H:18393.16 L:15142.31