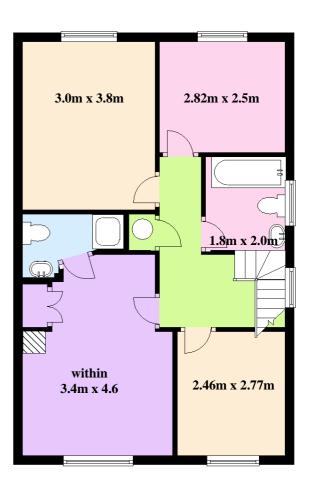

## FLOOR LAYOUT SKETCH

### **Ground Floor**

First Floor

Services

Mains Electricity

Mains Water

Mains Sewerage

Gas Fired Central Heating