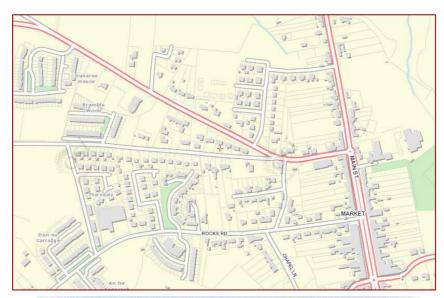

#### Location Map

Maps Copied Under Licence AU 0029214; Not to scale for information purposes only

Directions....From Kingscourt take the Bailieborough Road for about 200 m. Take the second left at a Y junction. Continue for about 0.8 km to Bramblewood Estate. The property is on the right .