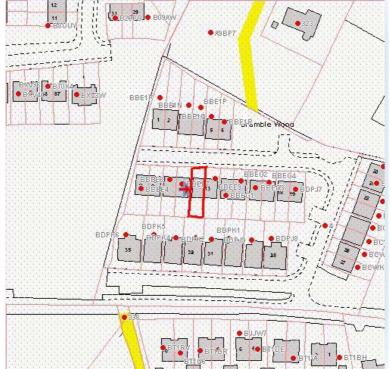

# Bramblewood estate is accessed off DUNAREE LANE a slip road off the Bailieborough Road.

Gross Internal Area Approx. 113 sq m / 1,216 sq ft

#### Location Map

Maps Copied Under Licence AU 0029214; Not to scale for information purposes only

Directions....From Kingscourt take the Bailieborough Road for about 200 m. Take the second left at a Y junction. Continue for about 0.8 km to Bramblewood Estate. The property is on the right .