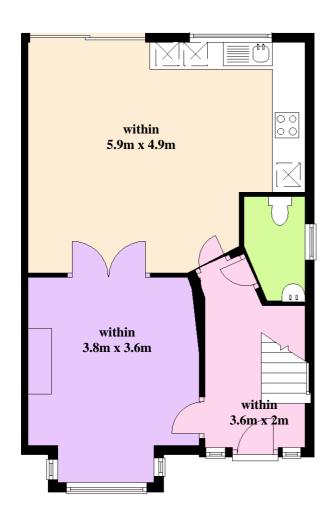

## FLOOR LAYOUT SKETCH

### **Ground Floor**

First Floor

Services

Mains Electricity

Mains Water

Mains Sewerage

Gas Fired Central Heating