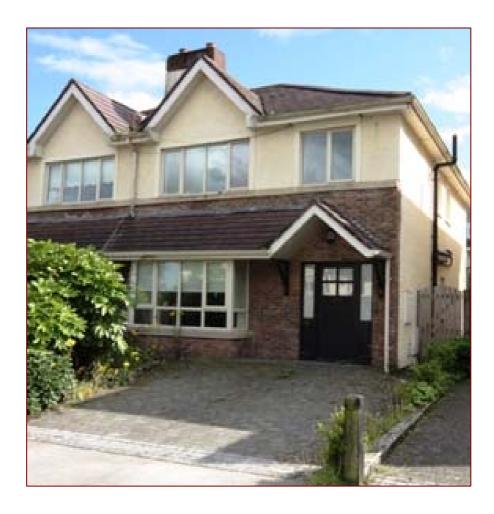

# 12 Bramblewood Kingscourt

**4** BED SEMI DETACHED HOME

ABOUT 1 KM FROM TOWN CENTRE

# Bramblewood estate is accessed off DUNAREE LANE a slip road off the Bailieborough Road.

Gross Internal Area Approx. 113 sq m / 1,216 sq ft