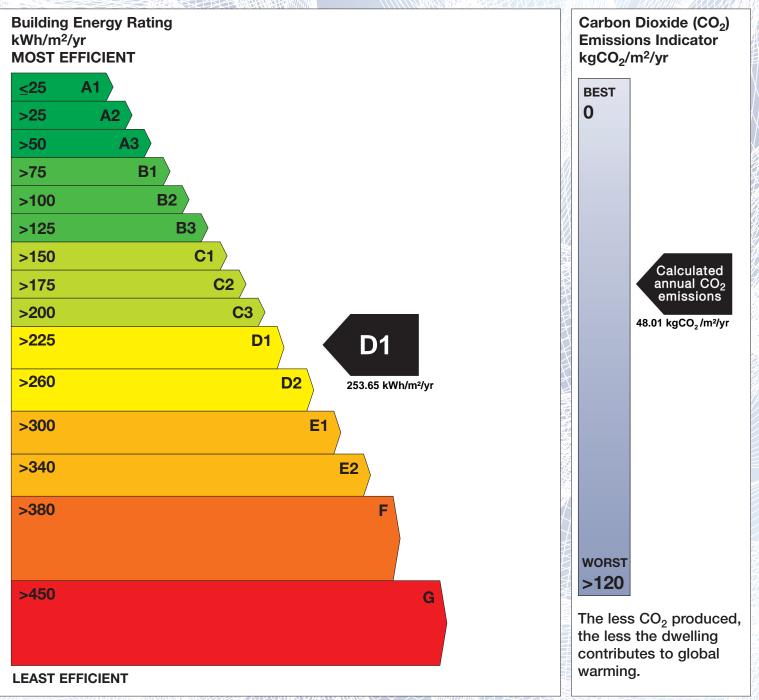

## **Building Energy Rating (BER)**

| BER for the building detailed below is: |                                                | D1             |
|-----------------------------------------|------------------------------------------------|----------------|
| Address                                 | LATONA<br>TORQUAY ROAD<br>FOXROCK<br>DUBLIN 18 |                |
| BER Number                              | 104703764                                      |                |
| Date of Issue                           | 12/11/2012                                     |                |
| Valid Until                             | 12/11/2022                                     |                |
| Assessor Number                         | 105417                                         |                |
| Assessor Company No                     | 105416                                         | NG ( N INVINI) |

The Building Energy Rating (BER) is an indication of the energy performance of this dwelling. It covers energy use for space heating, water heating, ventilation and lighting, calculated on the basis of standard occupancy. It is expressed as primary energy use per unit floor area per year (kWh/m<sup>2</sup>/yr).

'A' rated properties are the most energy efficient and will tend to have the lowest energy bills.

**IMPORTANT:** This BER is calculated on the basis of data provided to and by the BER Assessor, and using the version of the assessment software quoted below. A future BER assigned to this dwelling may be different, as a result of changes to the dwelling or to the assessment software.