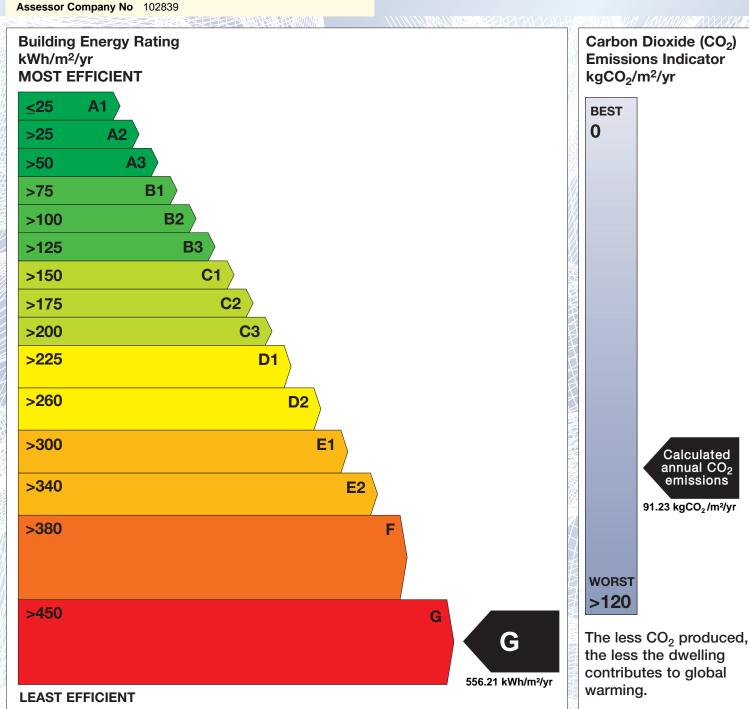

105839

The Building Energy Rating (BER) is an indication of the energy performance of this dwelling. It covers energy use for space heating, water heating, ventilation and lighting, calculated on the basis of standard occupancy. It is expressed as primary energy use per unit floor area per year (kWh/m²/yr).

'A' rated properties are the most energy efficient and will tend to have the lowest energy bills.

Carbon Dioxide (CO<sub>2</sub>) **Emissions Indicator** kgCO<sub>2</sub>/m<sup>2</sup>/yr Calculated annual CO2 emissions 91.23 kgCO<sub>2</sub>/m<sup>2</sup>/yr