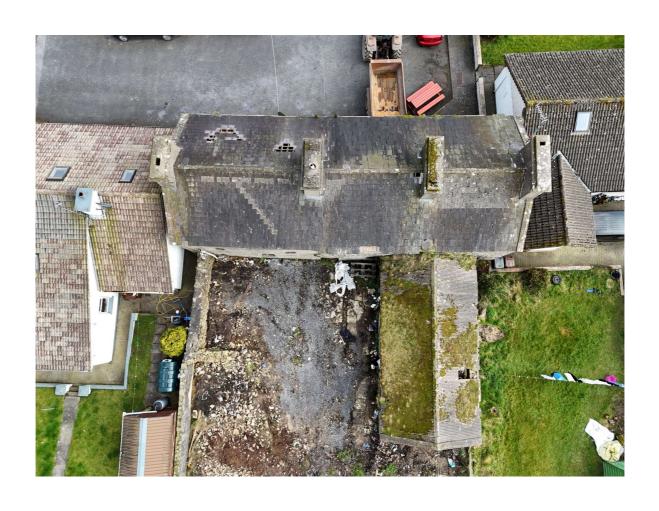

## **Price Region:** Offers in Excess of €80,000

Prime property to come to market comprising derelict two storey residence with an internal area of c. 1,600 sq.ft standing on c. 0.50 Acres, holding huge potential for renovation or new residential development due to location in village centre and adjacent to all amenities.