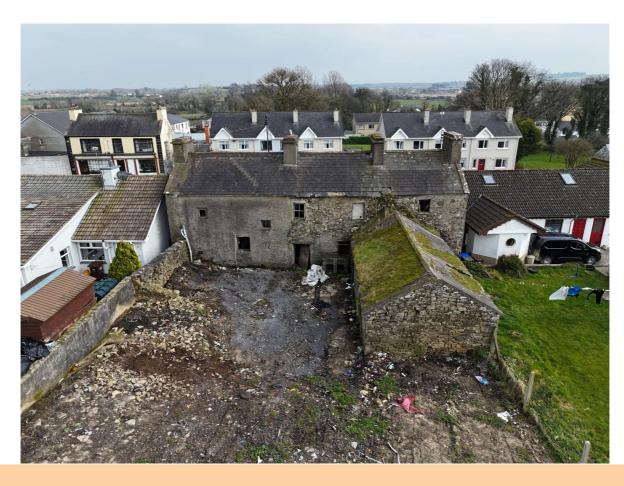

## **Price Region:** Offers in Excess of €80,000

Prime property to come to market comprising derelict two storey residence with an internal area of c. 1,600 sq.ft standing on c. 0.50 Acres, holding huge potential for renovation or new residential development due to location in village centre and adjacent to all amenities.