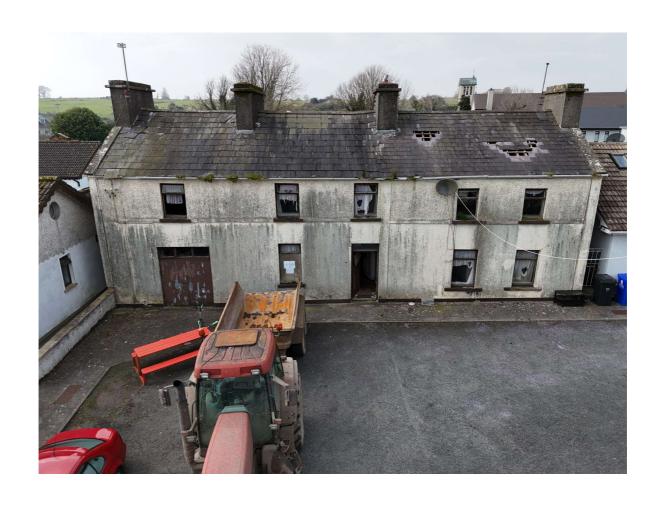

## **Price Region:** Offers in Excess of €80,000

Prime property to come to market comprising derelict two storey residence with an internal area of c. 1,600 sq.ft standing on c. 0.50 Acres, holding huge potential for renovation or new residential development due to location in village centre and adjacent to all amenities.