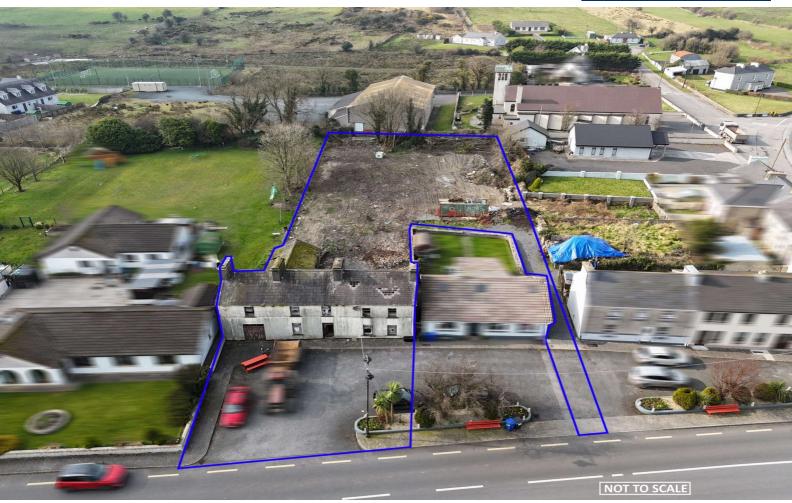

## For Sale

PSRA Licence No. 004422

Residence on c. 0.50 Acres, Ballinagare Village, Co. Roscommon. F45 DK02

## **Price Region:** Offers in Excess of €80,000

Prime property to come to market comprising derelict two storey residence with an internal area of c. 1,600 sq.ft standing on c. 0.50 Acres, holding huge potential for renovation or new residential development due to location in village centre and adjacent to all amenities.