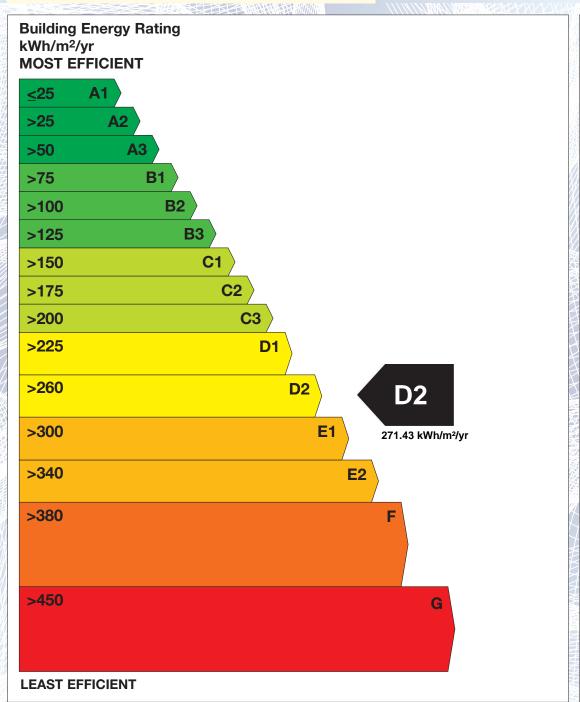

## BER for the building detailed below is:

**D2** 

| Address             | 12 ROCKWOOD<br>FINNSTOWN ABBEY<br>LUCAN<br>CO. DUBLIN |
|---------------------|-------------------------------------------------------|
| BER Number          | 110870235                                             |
| Date of Issue       | 27/03/2018                                            |
| Valid Until         | 27/03/2028                                            |
| Assessor Number     | 103348                                                |
| Assessor Company No | 103348                                                |

The Building Energy Rating (BER) is an indication of the energy performance of this dwelling. It covers energy use for space heating, water heating, ventilation and lighting, calculated on the basis of standard occupancy. It is expressed as primary energy use per unit floor area per year (kWh/m²/yr).