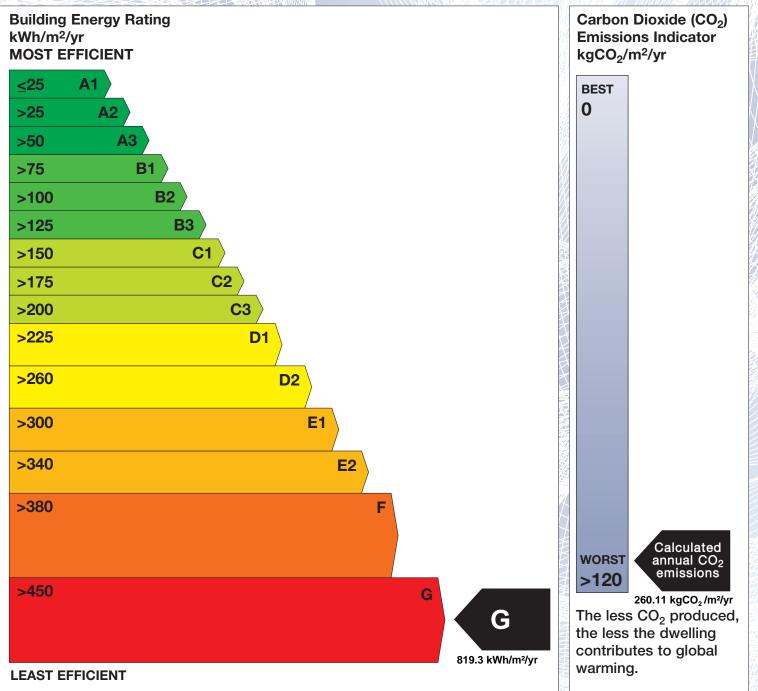

## **Building Energy Rating (BER)**

| BER for the buildi  | ng detailed below is:                    | G    |
|---------------------|------------------------------------------|------|
| Address             | 22 ERNE TERRACE<br>PEARSE ST<br>DUBLIN 2 |      |
| BER Number          | 108027459                                |      |
| Date of Issue       | 19/10/2015                               |      |
| Valid Until         | 19/10/2025                               |      |
| Assessor Number     | 105418                                   |      |
| Assessor Company No | 104592                                   | 4000 |

The Building Energy Rating (BER) is an indication of the energy performance of this dwelling. It covers energy use for space heating, water heating, ventilation and lighting, calculated on the basis of standard occupancy. It is expressed as primary energy use per unit floor area per year (kWh/m<sup>2</sup>/yr).

'A' rated properties are the most energy efficient and will tend to have the lowest energy bills.

**IMPORTANT:** This BER is calculated on the basis of data provided to and by the BER Assessor, and using the version of the assessment software quoted below. A future BER assigned to this dwelling may be different, as a result of changes to the dwelling or to the assessment software.