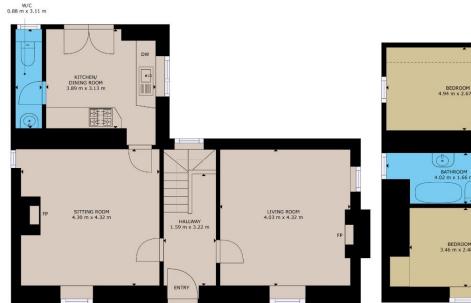

GROUND FLOOR FIRST FLOOR

### GROSS INTERNAL AREA

TOTAL: 111.79 m<sup>2</sup>

Whilst every attempt has been made to ensure the accuracy of the floor plan contained here, measurements of doors, windows, rooms and any other items are approximate and no responsibility is taken for any error, omission, or misstatement. This plan is for illustrative pumposes only and should be used as such by any prospective purchaser.