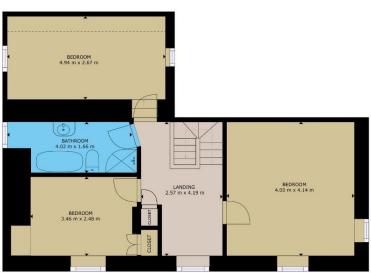

The accommodation includes entrance hallway, sitting room, living / dining room, kitchen and guest toilet on ground floor. The first floor includes 3 bedrooms and bathroom.

The spacious workshop is a single storey stone building that is suitable for conversion to suit the needs of a discerning buyer.

GROUND FLOOR FIRST FLOOR

### GROSS INTERNAL AREA

TOTAL: 111.79 m<sup>2</sup>

Whilst every attempt has been made to ensure the accuracy of the floor plan contained here, measurements of doors, windows, rooms and any other items are approximate and no responsibility is taken for any error, omission, or misstatement. This plan is for illustrative pumposes only and should be used as such by any prospective purchaser.