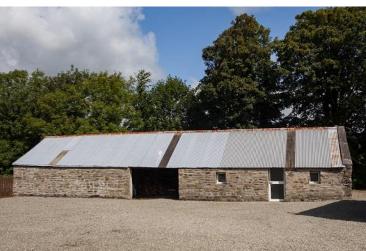

The accommodation includes entrance hallway, sitting room, living / dining room, kitchen and guest toilet on ground floor. The first floor includes 3 bedrooms and bathroom.

The spacious workshop is a single storey stone building that is suitable for conversion to suit the needs of a discerning buyer.