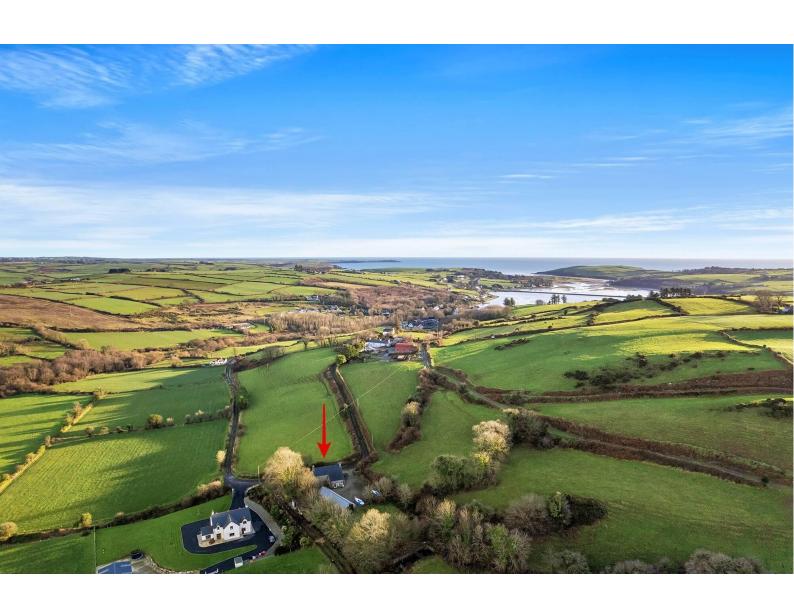

# For Sale

Asking Price: €380,000

Ardagh Lodge, Ardagh East, Rosscarbery, Co Cork. P85 FT62

Period, restored farmhouse type residence, workshop and 0.75 acre approximately of grounds with mature trees, located in a convenient south facing setting less than 1 mile from all that Rosscarbery has to offer.

The grounds comprise a gravel surface car parking area and garden bordered with mature trees, shrubs and flower beds.

Rosscarbery is an historical and picturesque village to live or holiday in. The lagoon and the nearby Warren Beach are some of the many attractions. The area is noted for its attractive architecture, vibrant square with popular restaurants and bars, excellent schools, sandy beaches and the renowned sailing waters in nearby Glandore.