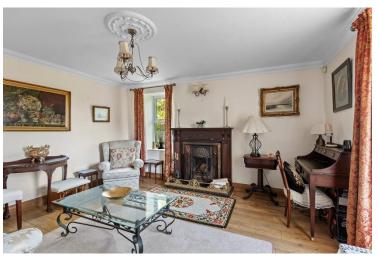

The residence is a traditional stone built and slated structure that has been crafted into a modern home of character. The many features of this fine house include original cut sandstone external finish, high ceilings throughout, pvc double glazed windows, oil fired central heating, open fireplace and multi fuel stove.

The accommodation includes entrance hallway, sitting room, living / dining room, kitchen and guest toilet on ground floor. The first floor includes 3 bedrooms and bathroom.

The spacious workshop is a single storey stone building that is suitable for conversion to suit the needs of a discerning buyer.