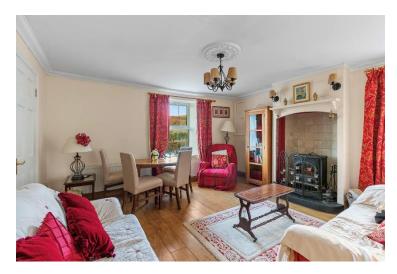

The residence is a traditional stone built and slated structure that has been crafted into a modern home of character. The many features of this fine house include original cut sandstone external finish, high ceilings throughout, pvc double glazed windows, oil fired central heating, open fireplace and multi fuel stove.

The accommodation includes entrance hallway, sitting room, living / dining room, kitchen and guest toilet on ground floor. The first floor includes 3 bedrooms and bathroom.

The spacious workshop is a single storey stone building that is suitable for conversion to suit the needs of a discerning buyer.