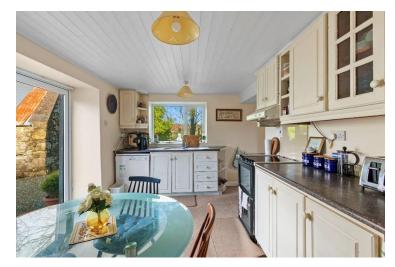

The accommodation includes entrance hallway, sitting room, living / dining room, kitchen and guest toilet on ground floor. The first floor includes 3 bedrooms and bathroom.

The spacious workshop is a single storey stone building that is suitable for conversion to suit the needs of a discerning buyer.