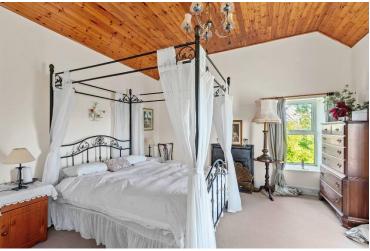

The residence is a traditional stone built and slated structure that has been crafted into a modern home of character. The many features of this fine house include original cut sandstone external finish, high ceilings throughout, pvc double glazed windows, oil fired central heating, open fireplace and multi fuel stove.

The accommodation includes entrance hallway, sitting room, living / dining room, kitchen and guest toilet on ground floor. The first floor includes 3 bedrooms and bathroom.

The spacious workshop is a single storey stone building that is suitable for conversion to suit the needs of a discerning buyer.