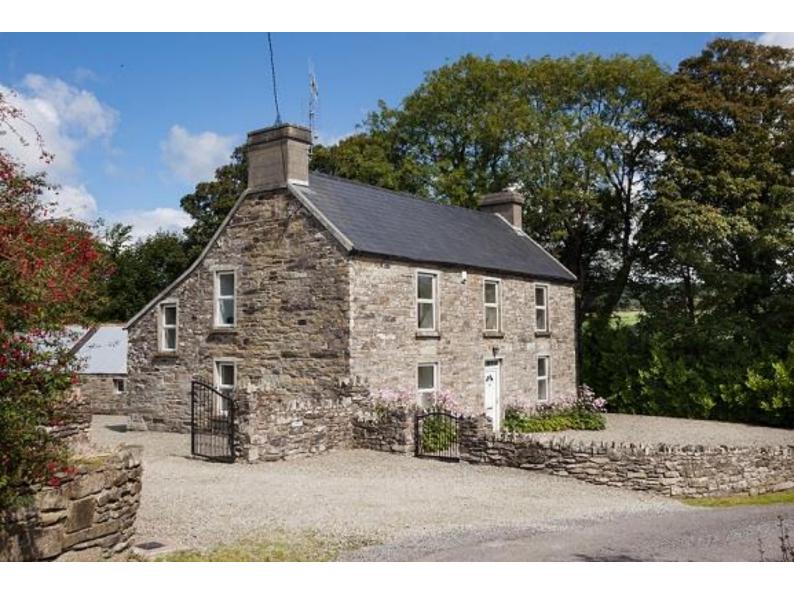

# For Sale

Asking Price: €380,000

Ardagh Lodge, Ardagh East, Rosscarbery, Co Cork. P85 FT62

Period, restored farmhouse type residence, workshop and 0.75 acre approximately of grounds with mature trees, located in a convenient south facing setting less than 1 mile from all that Rosscarbery has to offer.

The residence is a traditional stone built and slated structure that has been crafted into a modern home of character. The many features of this fine house include original cut sandstone external finish, high ceilings throughout, pvc double glazed windows, oil fired central heating, open fireplace and multi fuel stove.

The grounds comprise a gravel surface car parking area and garden bordered with mature trees, shrubs and flower beds.

Rosscarbery is an historical and picturesque village to live or holiday in. The lagoon and the nearby Warren Beach are some of the many attractions. The area is noted for its attractive architecture, vibrant square with popular restaurants and bars, excellent schools, sandy beaches and the renowned sailing waters in nearby Glandore.