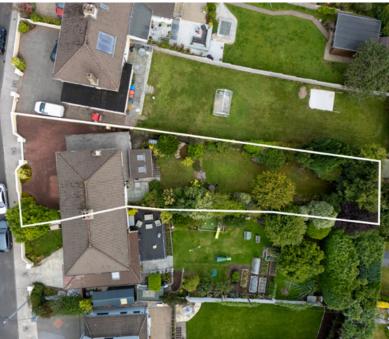

Externally, the property boasts a wide driveway at the front, providing ample parking for multiple cars. A side entrance offers convenient access to the rear garden, enhancing the functionality of the home. The garden itself is a serene retreat, with a spacious patio area perfect for alfresco dining and an extra-long garden surrounded by mature shrubs that add a sense of privacy and calm.

#### **Features**

- 4 bedroom semi detached house in good condition situated in the sought after area of Bishopstown.
- Highly desirable development and convenient location.
- A unique south facing garden that extends just over 32 meters
- Off street Parking for multiple cars