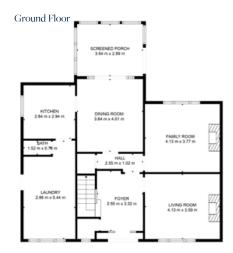

As you enter the home, you're greeted by a welcoming entrance hall that leads to a range of versatile living spaces on the ground floor. The comfortable living room, perfect for relaxing or entertaining guests, exudes a warm and inviting atmosphere. Adjacent to this is a cosy sitting room, offering an additional space for unwinding or casual gatherings. The kitchen/dining room is functional and well-equipped, while the adjoining utility room provides extra storage and laundry space, making household chores more convenient. For added practicality, there is a ground-floor W.C and plenty of storage with the cloakroom in the hall and under stair storage. One of the highlights of this home is the sunroom, which overlooks the beautifully maintained south-facing garden. Flooded with natural light, this tranquil space is ideal for morning coffee or quiet evenings.

### Accommodation

**Hallway:** 2.55m x 3.32m Bright and spacious hallway with carpet.

**Living Room:** 4.13m x 3.59m Large bright living room to the front with carpet.

**Family Room:** 4.13m x 3.77m Family room overlooking the garden with carpet.

**Dining Room:** 3.64mm x 4.01m Spacious dining room adjacent to the kitchen overlooking the back garden. There are floor and eye level units.

**Kitchen:**  $2.64 \text{m} \times 2.94 \text{m}$  Adjacent to the dining room and overlooking the side of the property. There are floor and eye level units.

**Utility:** 2.86m x5.44m Large utility room with plenty of storage.

**WC:** 1.52m x 0.78m

**Master Bedroom:** 4.11m x 3.57m A large double bedroom overlooking the front of the property.

**Bedroom 2:** 3.64m x 2.37m A bright bedroom overlooking the front of the property.