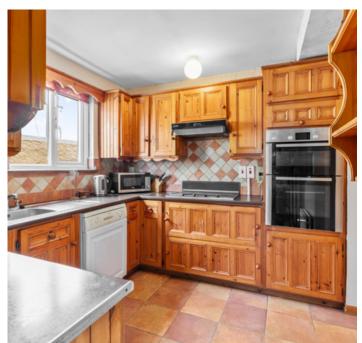

As you enter the home, you're greeted by a welcoming entrance hall that leads to a range of versatile living spaces on the ground floor. The comfortable living room, perfect for relaxing or entertaining guests, exudes a warm and inviting atmosphere. Adjacent to this is a cosy sitting room, offering an additional space for unwinding or casual gatherings. The kitchen/dining room is functional and well-equipped, while the adjoining utility room provides extra storage and laundry space, making household chores more convenient. For added practicality, there is a ground-floor W.C and plenty of storage with the cloakroom in the hall and under stair storage. One of the highlights of this home is the sunroom, which overlooks the beautifully maintained south-facing garden. Flooded with natural light, this tranquil space is ideal for morning coffee or quiet evenings.

**Dining Room:** 3.64mm x 4.01m Spacious dining room adjacent to the kitchen overlooking the back garden. There are floor and eye level units.

**Kitchen:**  $2.64 \text{m} \times 2.94 \text{m}$  Adjacent to the dining room and overlooking the side of the property. There are floor and eye level units.