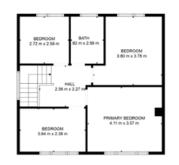

The first floor accommodates four generously sized bedrooms, ensuring ample space for family members and guests. Each bedroom offers a bright and airy feel, perfect for rest and relaxation. A family bathroom on this level caters to the needs of the household, featuring modern amenities and ample space.

**Utility:** 2.86m x5.44m Large utility room with plenty of storage.

**WC:** 1.52m x 0.78m

**Master Bedroom:** 4.11m x 3.57m A large double bedroom overlooking the front of the property.

**Bedroom 2:** 3.64m x 2.37m A bright bedroom overlooking the front of the property.

**Bedroom 3:**  $2.72 \text{m} \times 2.59 \text{m}$  A bright bedroom overlooking the rear.

**Bedroom 4:** 3.80m x 3.78m A double bedroom overlooking the rear.

**Family Bathroom:** 3.25m x 1.60m Three piece suite to include shower.

#### First Floor