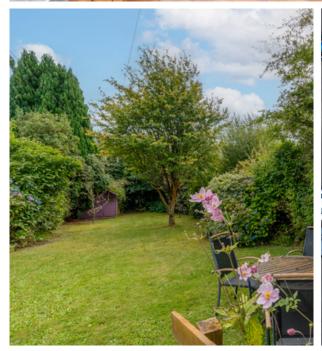

Externally, the property boasts a wide driveway at the front, providing ample parking for multiple cars. A side entrance offers convenient access to the rear garden, enhancing the functionality of the home. The garden itself is a serene retreat, with a spacious patio area perfect for alfresco dining and an extra-long garden surrounded by mature shrubs that add a sense of privacy and calm.

#### **Features**

- 4 bedroom semi detached house in good condition situated in the sought after area of Bishopstown.
- Highly desirable development and convenient location.
- A unique south facing garden that extends just over 32 meters
- Off street Parking for multiple cars