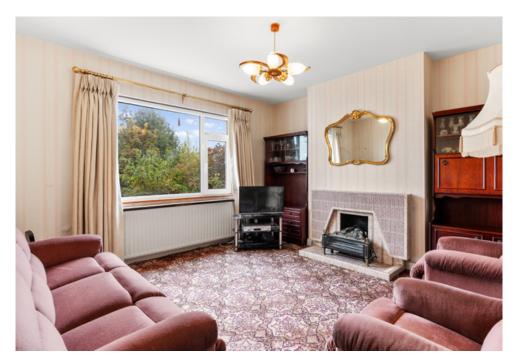

As you enter the home, you're greeted by a welcoming entrance hall that leads to a range of versatile living spaces on the ground floor. The comfortable living room, perfect for relaxing or entertaining guests, exudes a warm and inviting atmosphere. Adjacent to this is a cosy sitting room, offering an additional space for unwinding or casual gatherings. The kitchen/dining room is functional and well-equipped, while the adjoining utility room provides extra storage and laundry space, making household chores more convenient. For added practicality, there is a ground-floor W.C and plenty of storage with the cloakroom in the hall and under stair storage. One of the highlights of this home is the sunroom, which overlooks the beautifully maintained south-facing garden. Flooded with natural light, this tranquil space is ideal for morning coffee or quiet evenings.

### Accommodation

**Hallway:** 2.55m x 3.32m Bright and spacious hallway with carpet.

**Living Room:** 4.13m x 3.59m Large bright living room to the front with carpet.

**Family Room:** 4.13m x 3.77m Family room overlooking the garden with carpet.