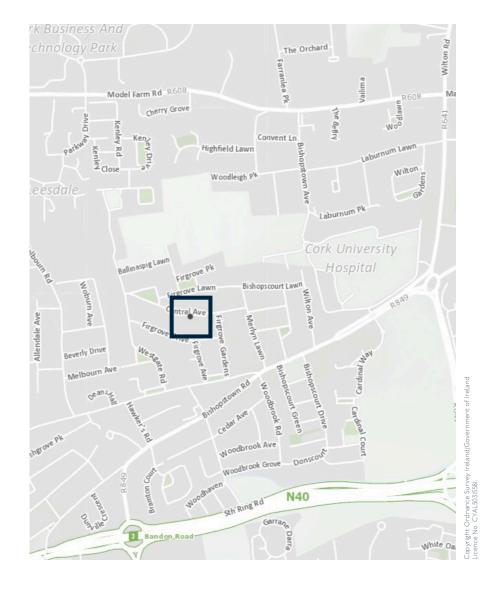

Situated in the prime location of Bishopstown, this property benefits from proximity to a wide array of amenities. Nearby are Cork University Hospital, Wilton Shopping Centre, Bishopscourt Shopping Centre, and popular supermarkets like Aldi and Lidl. The presence of Munster Technological University (MTU) and several well-regarded schools make it an ideal spot for families. Excellent public transport links and easy access to the South Link Road network ensure smooth connectivity to the rest of Cork city, making this home the perfect blend of convenience and comfort.

## Eircode

T12 CX4R