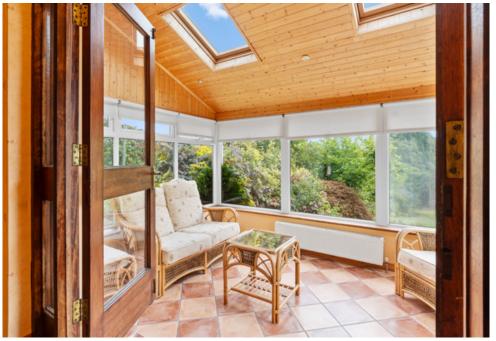

As you enter the home, you're greeted by a welcoming entrance hall that leads to a range of versatile living spaces on the ground floor. The comfortable living room, perfect for relaxing or entertaining guests, exudes a warm and inviting atmosphere. Adjacent to this is a cosy sitting room, offering an additional space for unwinding or casual gatherings. The kitchen/dining room is functional and well-equipped, while the adjoining utility room provides extra storage and laundry space, making household chores more convenient. For added practicality, there is a ground-floor W.C and plenty of storage with the cloakroom in the hall and under stair storage. One of the highlights of this home is the sunroom, which overlooks the beautifully maintained south-facing garden. Flooded with natural light, this tranquil space is ideal for morning coffee or quiet evenings.