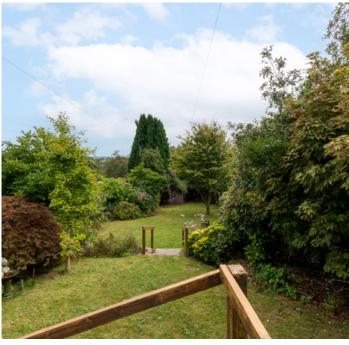

Externally, the property boasts a wide driveway at the front, providing ample parking for multiple cars. A side entrance offers convenient access to the rear garden, enhancing the functionality of the home. The garden itself is a serene retreat, with a spacious patio area perfect for alfresco dining and an extra-long garden surrounded by mature shrubs that add a sense of privacy and calm.

#### **Features**

- 4 bedroom semi detached house in good condition situated in the sought after area of Bishopstown.
- Highly desirable development and convenient location.
- A unique south facing garden that extends just over 32 meters
- Off street Parking for multiple cars