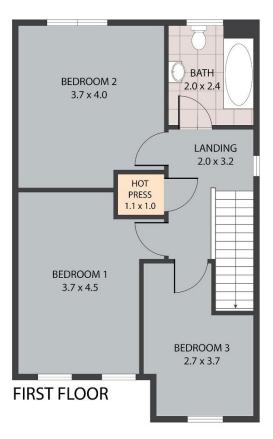

The show house is available for viewing by appointment.

13 Chapel Court, Skibbereen P81 Y209
TOTAL APPROX, FLOOR AREA 108 SQ.M
Whilst every attempt has been made to ensure the accuracy of the floor plan contained here, measurements of doors, windows, rooms and any other litems are approximate and no responsibility is taken for any error, omission, or misstatement. This plan is for illustrative purposes only and should be used as such by any prospective purchaser.