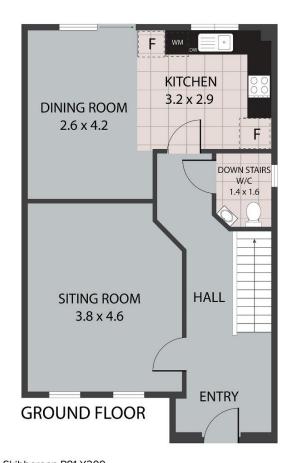

The show house is available for viewing by appointment.

13 Chapel Court, Skibbereen P81 Y209
TOTAL APPROX, FLOOR AREA 108 SQ.M
Whilst every attempt has been made to ensure the accuracy of the floor plan contained here, measurements of doors, windows, rooms and any other litems are approximate and no responsibility is taken for any error, omission, or misstatement. This plan is for illustrative purposes only and should be used as such by any prospective purchaser.