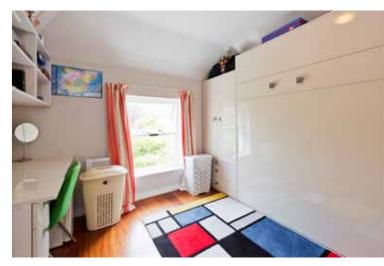

Kitchen/breakfast room: 3.62m x 3.04m: Extensive range of wall and floor units. Door to rear garden.

window.

Bedroom 1: 4.45m x 3.4m: Extensive range of built in wardrobes.

Bedroom 2: 3.62m x 3.04m: With pull-down double bed, fitted wardrobe and desk.