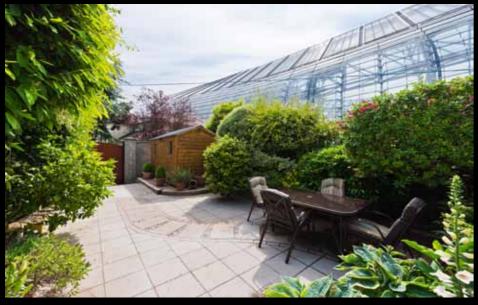

#### Outside

To the front there is a landscaped railed garden. To the rear is a very private, landscaped garden with rear vehicular access measuring approximately 18m in length.

for Intertification: Purposes UnigNet To Scale Marks with Malespee E2218