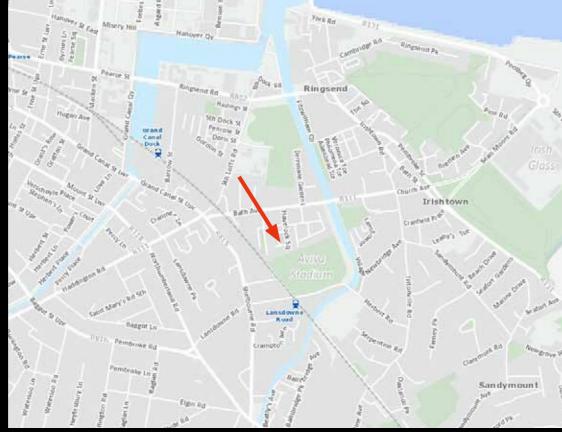

Havelock Square, a beautifully landscaped green off Bath Avenue is a highly sought after residential address in this hugely convenient location. With an abundance of amenities within walking distance including Grand Canal Square and Sandymount Village with its selection of bars, restaurants and boutique shops. The Aviva Stadium adds to the vibrancy of the location. The IFSC, Three Arena, Grand Canal and Lansdowne Road Dart stations, East link toll bridge, Ballsbridge and City centre are also just minutes away.