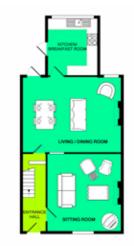

#### Accommodation

Reception hall: 4.65m x 1.55m: Fan light above front door.

Landing: 4.51m x 2.65m: L-shaped landing with deep hot-press. Velux

Family Bathroom: 3.3m × 2.4m: Contemporary bathroom suite with wc, whb and jacuzzi bath.

#### Outside

To the front there is a landscaped railed garden. To the rear is a very private, landscaped garden with rear vehicular access measuring approximately 18m in length.

for Intertification: Purposes UnigNet To Scale Marks with Malespee E2218