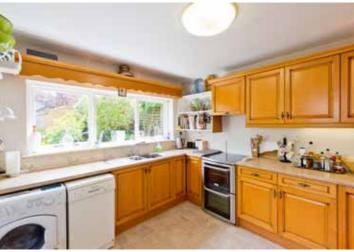

Kitchen/breakfast room: 3.62m x 3.04m: Extensive range of wall and floor units. Door to rear garden.

window.

Bedroom 1: 4.45m x 3.4m: Extensive range of built in wardrobes.

Bedroom 2: 3.62m x 3.04m: With pull-down double bed, fitted wardrobe and desk.