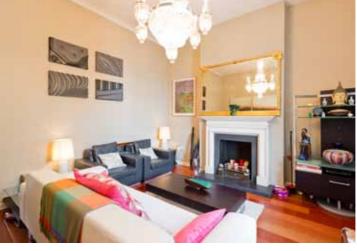

# 12 Havelock Square, Sandymount, Dublin 4

Allen & Jacobs takes great pleasure in bringing to the market this attractive, red brick, period villa style and split-level residence. This property is presented in excellent condition and has been extended to provide deceptively spacious well-proportioned light filled accommodation c.105sqm. Attention to detail has been applied throughout this property to create a charming warm home with notable features including many original features intact, high ceilings, two storey extension to rear and large secluded garden with rear vehicular access. The accommodation briefly comprises two reception rooms, kitchen/breakfast room, bathroom and two bedrooms. Beautiful landscaped gardens to the front and rear.

### Negotiator

Andrew Allen MIPAV MMCEPI

Living room: 4.45mx 4.45m: Open fire with Chesney limestone fireplace. 13ft high ceilings.

Dining room/lounge: 6.09m x 4.44m: Open fire with Jasper Conran fireplace. Door to rear garden.