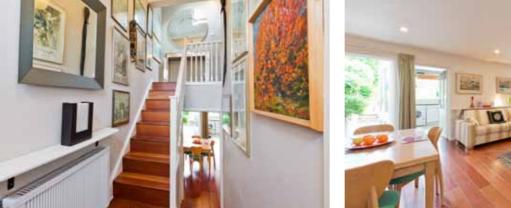

# 12 Havelock Square, Sandymount, Dublin 4

Allen & Jacobs takes great pleasure in bringing to the market this attractive, red brick, period villa style and split-level residence. This property is presented in excellent condition and has been extended to provide deceptively spacious well-proportioned light filled accommodation c.105sqm. Attention to detail has been applied throughout this property to create a charming warm home with notable features including many original features intact, high ceilings, two storey extension to rear and large secluded garden with rear vehicular access. The accommodation briefly comprises two reception rooms, kitchen/breakfast room, bathroom and two bedrooms. Beautiful landscaped gardens to the front and rear.

### At A Glance

- Substantial villa style Victorian home
- Spacious accommodation measuring approximately 108sg/m
- Lovely and secluded rear garden with vehicular access
- Large two storey extension to rear
- Unrivalled location
- Close to all amenities
- Many period features intact
- Jabota Cherry floor throughout downstairs and stairs

### Negotiator

Andrew Allen MIPAV MMCEPI

Living room: 4.45mx 4.45m: Open fire with Chesney limestone fireplace. 13ft high ceilings.

Dining room/lounge: 6.09m x 4.44m: Open fire with Jasper Conran fireplace. Door to rear garden.

Kitchen/breakfast room: 3.62m x 3.04m: Extensive range of wall and floor units. Door to rear garden.

window.

Bedroom 1: 4.45m x 3.4m: Extensive range of built in wardrobes.

Bedroom 2: 3.62m x 3.04m: With pull-down double bed, fitted wardrobe and desk.

#### Accommodation

Reception hall: 4.65m x 1.55m: Fan light above front door.

Landing: 4.51m x 2.65m: L-shaped landing with deep hot-press. Velux

Family Bathroom: 3.3m × 2.4m: Contemporary bathroom suite with wc, whb and jacuzzi bath.