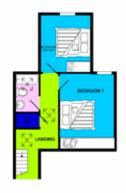

#### Accommodation

Reception hall: 4.65m x 1.55m: Fan light above front door.

Landing: 4.51m x 2.65m: L-shaped landing with deep hot-press. Velux

Family Bathroom: 3.3m × 2.4m: Contemporary bathroom suite with wc, whb and jacuzzi bath.

Kitchen/breakfast room: 3.62m x 3.04m: Extensive range of wall and floor units. Door to rear garden.

window.

Bedroom 1: 4.45m x 3.4m: Extensive range of built in wardrobes.

Bedroom 2: 3.62m x 3.04m: With pull-down double bed, fitted wardrobe and desk.