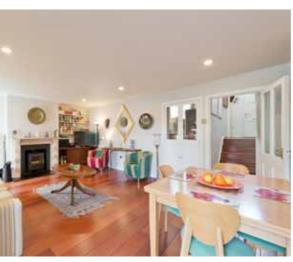

### Negotiator

Andrew Allen MIPAV MMCEPI

Living room: 4.45mx 4.45m: Open fire with Chesney limestone fireplace. 13ft high ceilings.

Dining room/lounge: 6.09m x 4.44m: Open fire with Jasper Conran fireplace. Door to rear garden.