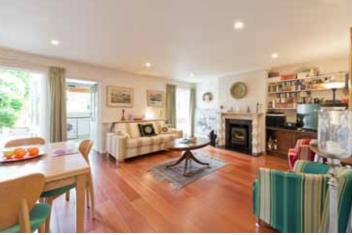

# 12 Havelock Square, Sandymount, Dublin 4

Allen & Jacobs takes great pleasure in bringing to the market this attractive, red brick, period villa style and split-level residence. This property is presented in excellent condition and has been extended to provide deceptively spacious well-proportioned light filled accommodation c.105sqm. Attention to detail has been applied throughout this property to create a charming warm home with notable features including many original features intact, high ceilings, two storey extension to rear and large secluded garden with rear vehicular access. The accommodation briefly comprises two reception rooms, kitchen/breakfast room, bathroom and two bedrooms. Beautiful landscaped gardens to the front and rear.

### Negotiator

Andrew Allen MIPAV MMCEPI

Living room: 4.45mx 4.45m: Open fire with Chesney limestone fireplace. 13ft high ceilings.

Dining room/lounge: 6.09m x 4.44m: Open fire with Jasper Conran fireplace. Door to rear garden.