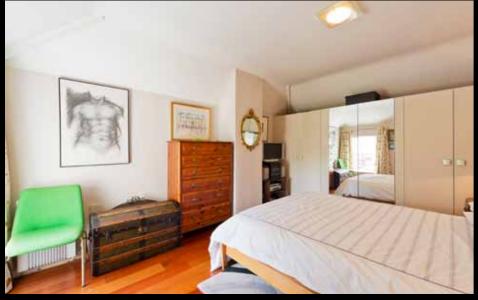

Kitchen/breakfast room: 3.62m x 3.04m: Extensive range of wall and floor units. Door to rear garden.

window.

Bedroom 1: 4.45m x 3.4m: Extensive range of built in wardrobes.

Bedroom 2: 3.62m x 3.04m: With pull-down double bed, fitted wardrobe and desk.

#### Accommodation

Reception hall: 4.65m x 1.55m: Fan light above front door.

Landing: 4.51m x 2.65m: L-shaped landing with deep hot-press. Velux

Family Bathroom: 3.3m × 2.4m: Contemporary bathroom suite with wc, whb and jacuzzi bath.