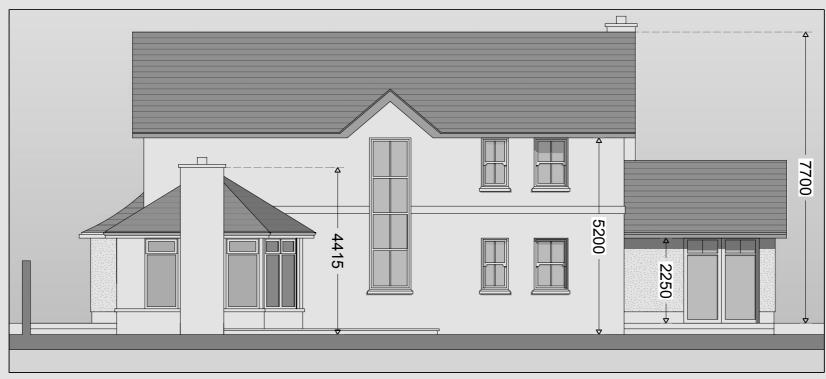

Rear Elevation - West

Side Elevation - South

## Walls:

plaster painted render finish plaster painted plinth

## Windows:

selected timber / PVC windows double glazed PVC / timber windows and patio doors hardwood entrance door to later detail

#### Roof:

blue/black selected slate PVC fascia and soffit in selected colour

# Misc:

decorative clay chimney pots

## PROPOSED HOUSING AT BALLINROAD DUNGARVAN CO. WATERFORD

House No. 4 Rear and Side Elevation scale 1:100 drawing no: PL.018

OHS Design Broomfield, Midleton, Co. Cork

19.07.2010

This drawing is to be used for planning permission purposes only Planning Ref. No.