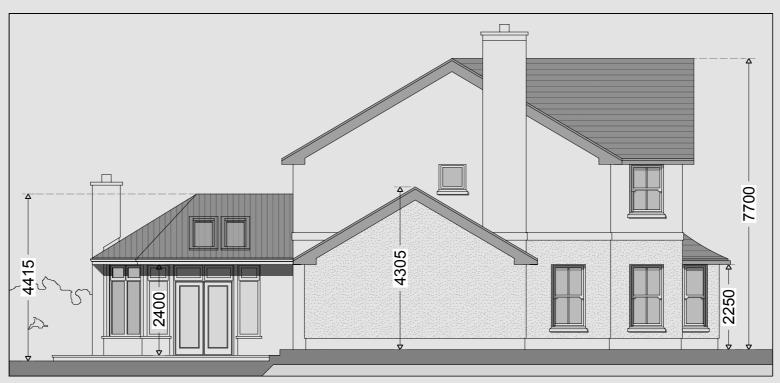

Rear Elevation - West

Side Elevation - South

## Walls:

plaster painted render finish plaster painted plinth

## Windows:

selected timber / PVC windows double glazed PVC / timber windows and patio doors hardwood entrance door to later detail

#### Roof:

blue/black selected slate PVC fascia and soffit in selected colour

# Misc:

decorative clay chimney pots

## PROPOSED HOUSING AT BALLINROAD DUNGARVAN CO. WATERFORD

House No. 4 Rear and Side Elevation scale 1:100 drawing no: PL.018

OHS Design Broomfield, Midleton, Co. Cork

19.07.2010

This drawing is to be used for planning permission purposes only Planning Ref. No.