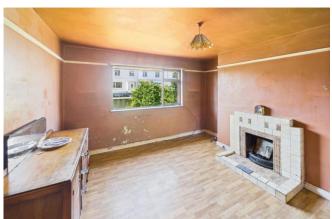

## Accommodation

Entrance Hall  $4.5 \text{m} \times 0.88 \text{m} (14'9" \times 2'11")$ : with lino floor covering.

Living Room  $3.48 \text{m x} \ 3.09 \text{m} \ (11'5\text{" x} \ 10'2\text{"})$ : with tiled fireplace, lino floor covering.