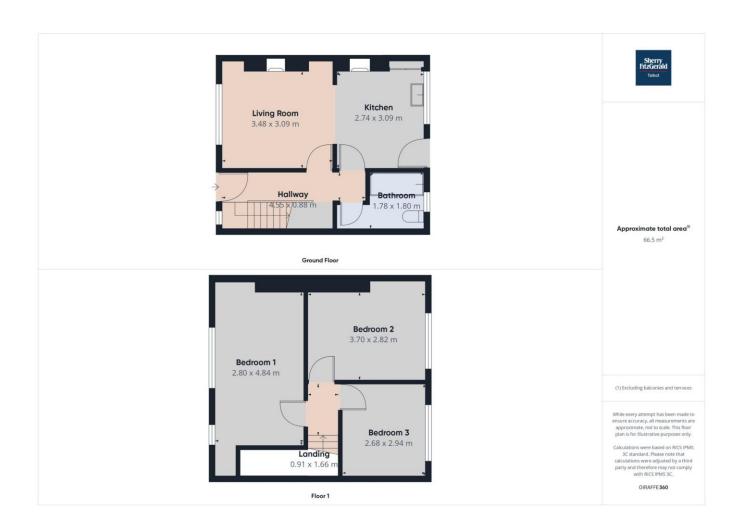

## Accommodation

Entrance Hall  $4.5 \text{m} \times 0.88 \text{m} (14'9" \times 2'11")$ : with lino floor covering.

Living Room  $3.48 \text{m x} \ 3.09 \text{m} \ (11'5\text{" x} \ 10'2\text{"})$ : with tiled fireplace, lino floor covering.

**Kitchen** 3.09m x 2.74m (10'2" x 9'): with belfast sink, hotpress, lino floor covering.

**Bathroom** 1.8 m x 1.7 m (5'11" x 5'7"): with bath, wc, hand basin.

## **Upstairs**

**Bedroom 1** 4.8m x 2.8m (15'9" x 9'2"):

**Bedroom 2** 3.7m x 2.8m (12'2" x 9'2"):

Bedroom 3 2.9m x 2.7m (9'6" x 8'10"):