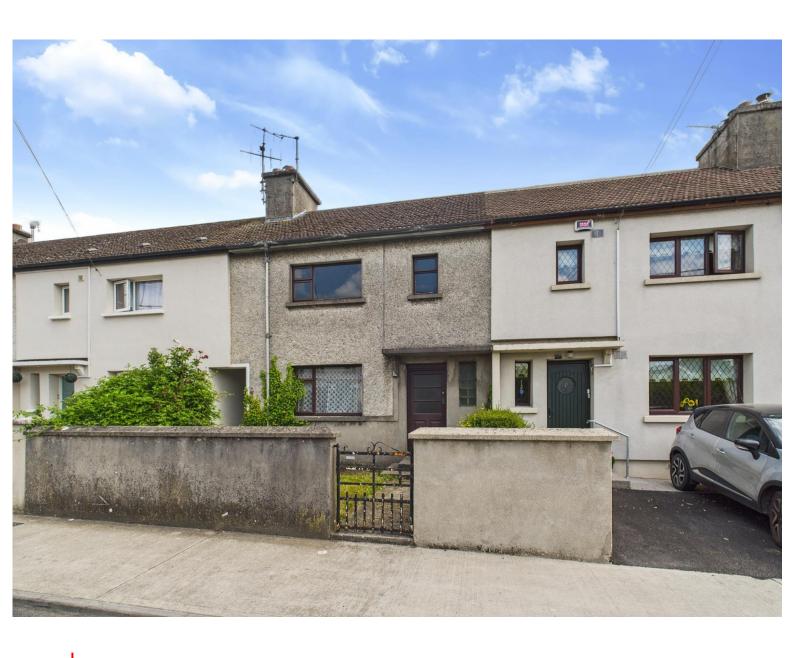

## For Sale

Asking Price: €149,500

17 William Street, Nenagh, Co. Tipperary, E45 R270

This 3-bedroom mid-terrace house is in need of renovation, offering a great opportunity for buyers or investors to refurbish and make it their own. Located close to local amenities, the property features three bedrooms, a living room, kitchen, and bathroom, all requiring modernisation. There is a small yard at the rear.

Conveniently located within walking distance of Nenagh town centre. This property offers an excellent opportunity to refurbish and create your dream home.