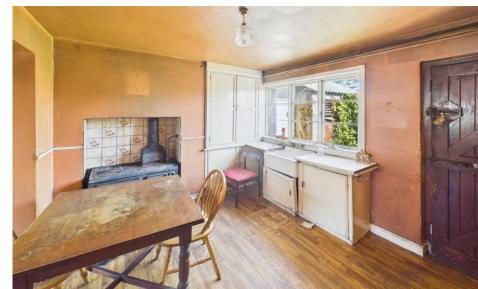

**Kitchen** 3.09m x 2.74m (10'2" x 9'): with belfast sink, hotpress, lino floor covering.

**Bathroom** 1.8 m x 1.7 m (5'11" x 5'7"): with bath, wc, hand basin.