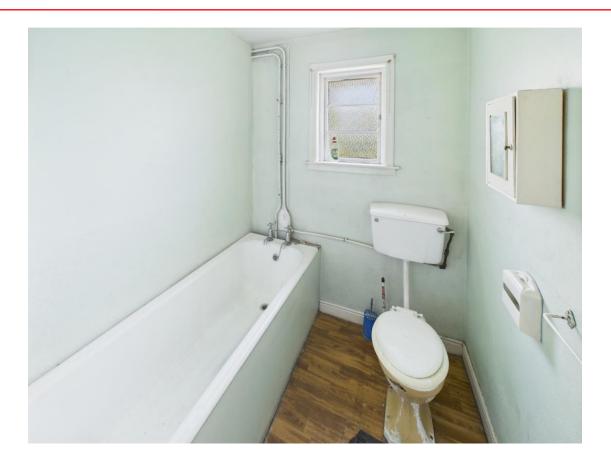

**Kitchen** 3.09m x 2.74m (10'2" x 9'): with belfast sink, hotpress, lino floor covering.

**Bathroom** 1.8 m x 1.7 m (5'11" x 5'7"): with bath, wc, hand basin.