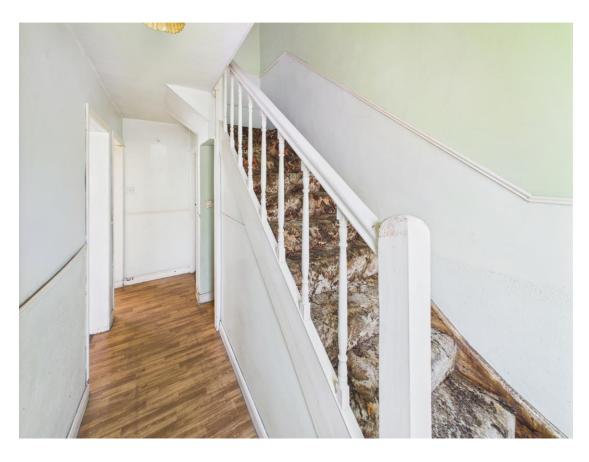

## Accommodation

Entrance Hall  $4.5 \text{m} \times 0.88 \text{m} (14'9" \times 2'11")$ : with lino floor covering.

Living Room  $3.48 \text{m x} \ 3.09 \text{m} \ (11'5\text{" x} \ 10'2\text{"})$ : with tiled fireplace, lino floor covering.