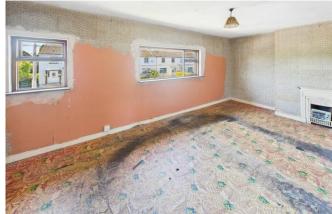

## Accommodation

Entrance Hall  $4.5 \text{m} \times 0.88 \text{m} (14'9" \times 2'11")$ : with lino floor covering.

Living Room  $3.48 \text{m x} \ 3.09 \text{m} \ (11'5\text{" x} \ 10'2\text{"})$ : with tiled fireplace, lino floor covering.