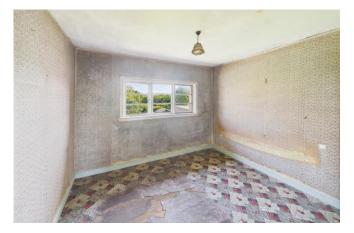

## **Upstairs**

**Bedroom 1** 4.8m x 2.8m (15'9" x 9'2"):

**Bedroom 2** 3.7m x 2.8m (12'2" x 9'2"):

Bedroom 3 2.9m x 2.7m (9'6" x 8'10"):