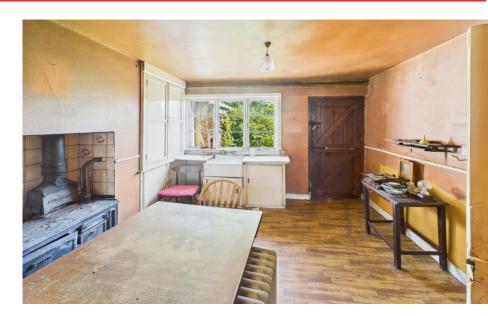

**Kitchen** 3.09m x 2.74m (10'2" x 9'): with belfast sink, hotpress, lino floor covering.

**Bathroom** 1.8 m x 1.7 m (5'11" x 5'7"): with bath, wc, hand basin.