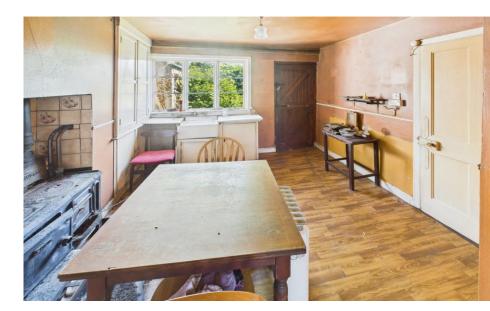

**Kitchen** 3.09m x 2.74m (10'2" x 9'): with belfast sink, hotpress, lino floor covering.

**Bathroom** 1.8 m x 1.7 m (5'11" x 5'7"): with bath, wc, hand basin.