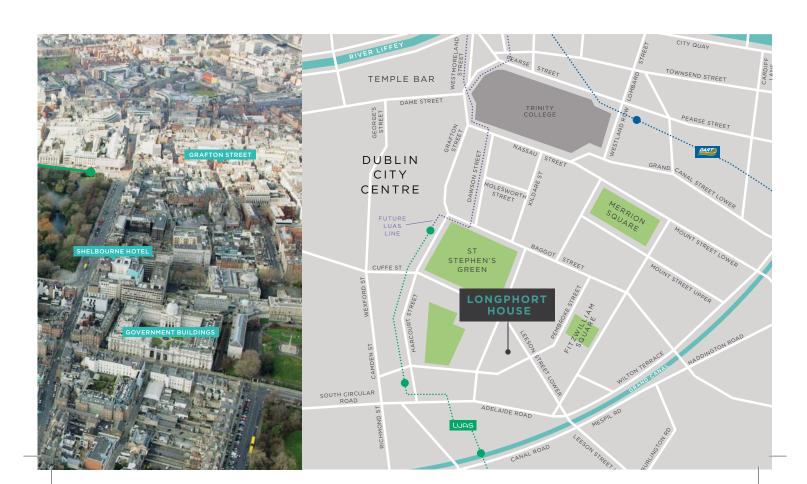

# LOCATION

The Earlsfort Centre located between Leeson Street, Earlsfort Terrace and adjacent to The Conrad Hotel, is home to many of the country's leading companies including Arthur Cox, Deloitte and Eversheds. Longphort House is centrally positioned within the centre and adjacent to pedestrian access points at Hatch Street and Leeson Street.

## ONLY MINUTES FROM:

- > St Stephen's Green
- > Grafton Street with its numerous shopping facilities
- Green Line LUAS Stops at Harcourt Street and St Stephen's Green
- > Conrad and Shelbourne Hotels
- > Abundance of cafes, restaurants and bars
- > Numerous transport links including Dublin Bus routes
- Dublin Bikes