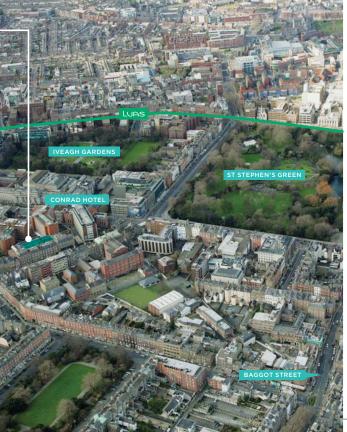

# LOCATION

The Earlsfort Centre located between Leeson Street, Earlsfort Terrace and adjacent to The Conrad Hotel, is home to many of the country's leading companies including Arthur Cox, Deloitte and Eversheds. Longphort House is centrally positioned within the centre and adjacent to pedestrian access points at Hatch Street and Leeson Street.

## ONLY MINUTES FROM:

- > St Stephen's Green
- > Grafton Street with its numerous shopping facilities
- Green Line LUAS Stops at Harcourt Street and St Stephen's Green
- > Conrad and Shelbourne Hotels
- > Abundance of cafes, restaurants and bars
- > Numerous transport links including Dublin Bus routes
- Dublin Bikes