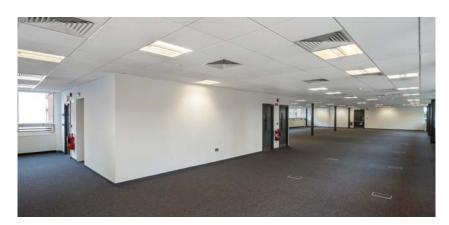

# **DESCRIPTION**

The office extends to 3,896 sq ft and comes with 3 secure car parking spaces. A security controlled lift opens directly onto the space which has been recently vacated and reinstated to provide a clean, open plan and flexible space with raised access floors and suspended ceilings.

# **SPECIFICATION**

- > Raised access floors
- Suspended ceilings with integrated lighting
- > CAT 5E cabling
- > Plastered and painted walls
- > Male and female toilet facilities
- > Security controlled lift access