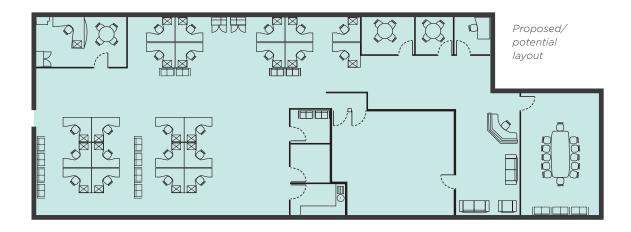

# **DESCRIPTION**

The office extends to 3,896 sq ft and comes with 3 secure car parking spaces. A security controlled lift opens directly onto the space which has been recently vacated and reinstated to provide a clean, open plan and flexible space with raised access floors and suspended ceilings.

The approximate Net Internal Area is as follows:

| FLOOR                       | SQ FT    | $M^2$ |
|-----------------------------|----------|-------|
| 3 <sup>RD</sup> (penthouse) | 3,896    | 362   |
| Car Parking                 | 3 spaces |       |