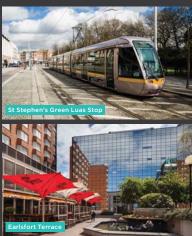

# LOCATION

The Earlsfort Centre located between Leeson Street, Earlsfort Terrace and adjacent to The Conrad Hotel, is home to many of the country's leading companies including Arthur Cox, Deloitte and Eversheds. Longphort House is centrally positioned within the centre and adjacent to pedestrian access points at Hatch Street and Leeson Street.

## ONLY MINUTES FROM:

- > St Stephen's Green
- > Grafton Street with its numerous shopping facilities
- Green Line LUAS Stops at Harcourt Street and St Stephen's Green
- > Conrad and Shelbourne Hotels
- > Abundance of cafes, restaurants and bars
- > Numerous transport links including Dublin Bus routes
- Dublin Bikes