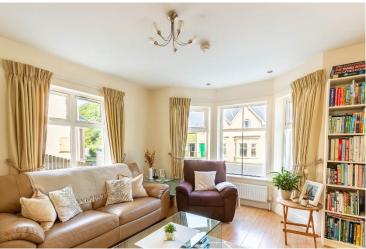

The house is an architect designed, spacious home with many enhancing features including tiled and wood floors, modern fitted kitchen units and a solid fuel stove in the living room. It also has the benefit of double glazed windows and gas fired central heating.

The accommodation includes entrance hallway, living room, kitchen/dining area, utility, 3 bedrooms, family bathroom and guest wc and whb.

Reenmeen Woods is located on an elevated site, set to the rear of the iconic Eccles Hotel and overlooking Glengarriff Harbour and islands. Glengarriff is a popular and scenic West Cork village, located between Bantry and Kenmare towns on the Wild Atlantic Way. 'Beara Way' & 'Ring of Kerry' are within a short drive. Cork city is 1.5 hour drive and Killarney is a 1 hour drive.