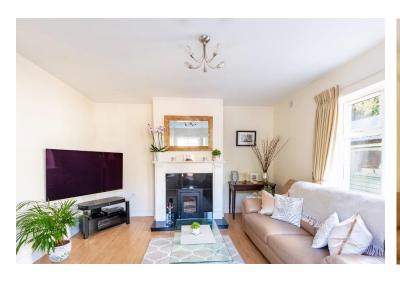

The house is an architect designed, spacious home with many enhancing features including tiled and wood floors, modern fitted kitchen units and a solid fuel stove in the living room. It also has the benefit of double glazed windows and gas fired central heating.

The accommodation includes entrance hallway, living room, kitchen/dining area, utility, 3 bedrooms, family bathroom and guest wc and whb.

Reenmeen Woods is located on an elevated site, set to the rear of the iconic Eccles Hotel and overlooking Glengarriff Harbour and islands. Glengarriff is a popular and scenic West Cork village, located between Bantry and Kenmare towns on the Wild Atlantic Way. 'Beara Way' & 'Ring of Kerry' are within a short drive. Cork city is 1.5 hour drive and Killarney is a 1 hour drive.