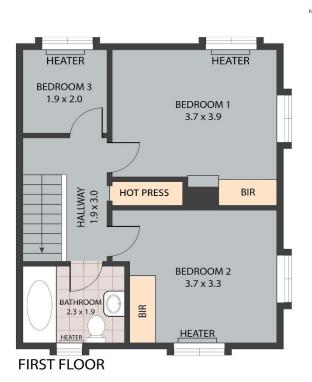

The property affords an ideal opportunity to purchase a full time residence or holiday home in an area of exceptional natural beauty in West Cork

9 Reenmeen Woods, Glengarriff P75 YR12

TOTAL APPROX. FLOOR AREA 85 SQ.M

Whilst every attempt has been made to ensure the accuracy of the floor plan contained here, measurements of doors, windows, soons and any other items are approximate and no responsibility is taken for any error, omission, or misstatement. This plan is for illustrative purposes only and should be used as such by any prospective purchaser.