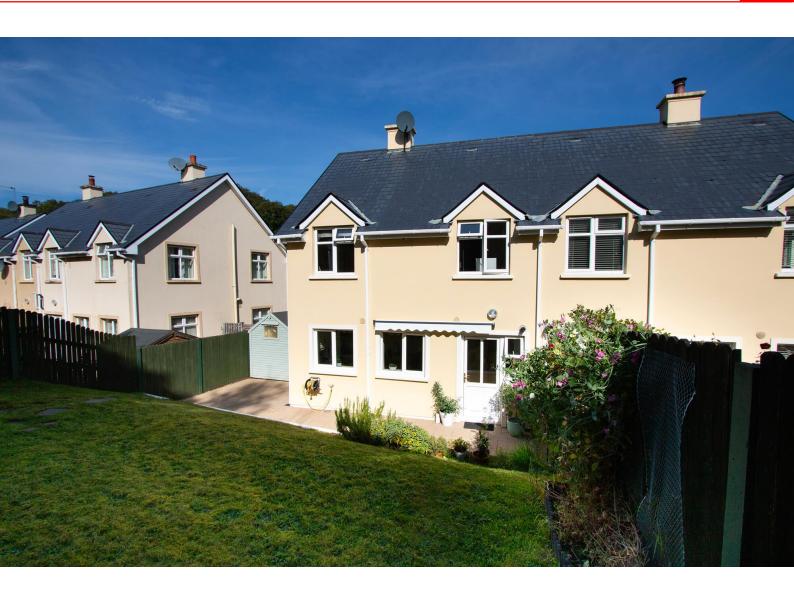

## For Sale

Asking Price: €295,000

9 Reenmeen Woods, Glengarriff, Co. Cork. P75 YR12

9 Reenmeen Woods is an attractive, 3 bedroom semi-detached residence, finished to a high-quality standard and located within walking distance to all that the picturesque village of Glengarriff has to offer.

The house is an architect designed, spacious home with many enhancing features including tiled and wood floors, modern fitted kitchen units and a solid fuel stove in the living room. It also has the benefit of double glazed windows and gas fired central heating.