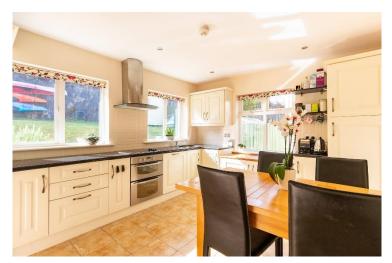

The house is an architect designed, spacious home with many enhancing features including tiled and wood floors, modern fitted kitchen units and a solid fuel stove in the living room. It also has the benefit of double glazed windows and gas fired central heating.

The accommodation includes entrance hallway, living room, kitchen/dining area, utility, 3 bedrooms, family bathroom and guest wc and whb.

Reenmeen Woods is located on an elevated site, set to the rear of the iconic Eccles Hotel and overlooking Glengarriff Harbour and islands. Glengarriff is a popular and scenic West Cork village, located between Bantry and Kenmare towns on the Wild Atlantic Way. 'Beara Way' & 'Ring of Kerry' are within a short drive. Cork city is 1.5 hour drive and Killarney is a 1 hour drive.