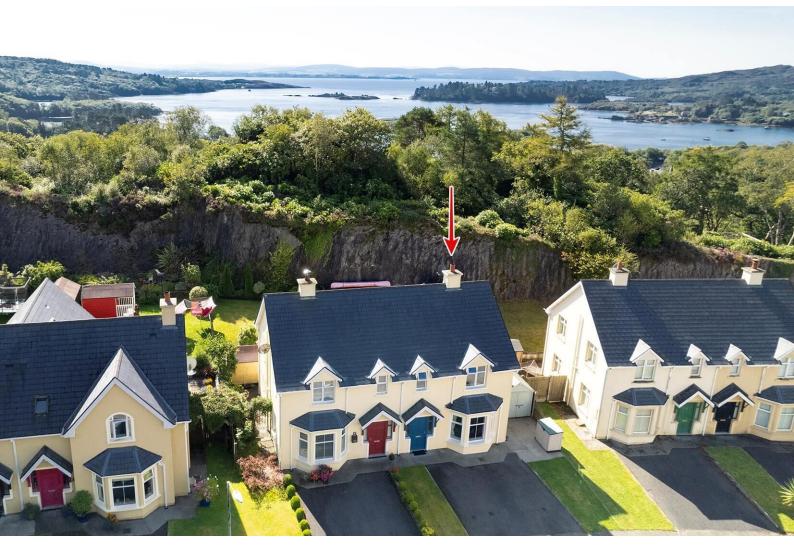

## For Sale

Asking Price: €295,000

9 Reenmeen Woods, Glengarriff, Co. Cork. P75 YR12

9 Reenmeen Woods is an attractive, 3 bedroom semi-detached residence, finished to a high-quality standard and located within walking distance to all that the picturesque village of Glengarriff has to offer.

The accommodation includes entrance hallway, living room, kitchen/dining area, utility, 3 bedrooms, family bathroom and guest wc and whb.

Reenmeen Woods is located on an elevated site, set to the rear of the iconic Eccles Hotel and overlooking Glengarriff Harbour and islands. Glengarriff is a popular and scenic West Cork village, located between Bantry and Kenmare towns on the Wild Atlantic Way. 'Beara Way' & 'Ring of Kerry' are within a short drive. Cork city is 1.5 hour drive and Killarney is a 1 hour drive.

The property affords an ideal opportunity to purchase a full time residence or holiday home in an area of exceptional natural beauty in West Cork

9 Reenmeen Woods, Glengarriff P75 YR12

TOTAL APPROX. FLOOR AREA 85 SQ.M