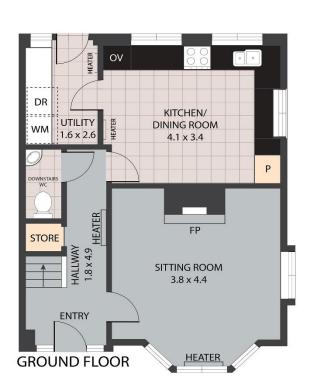

The property affords an ideal opportunity to purchase a full time residence or holiday home in an area of exceptional natural beauty in West Cork

9 Reenmeen Woods, Glengarriff P75 YR12

TOTAL APPROX. FLOOR AREA 85 SQ.M

Whilst every attempt has been made to ensure the accuracy of the floor plan contained here, measurements of doors, windows, soons and any other items are approximate and no responsibility is taken for any error, omission, or misstatement. This plan is for illustrative purposes only and should be used as such by any prospective purchaser.