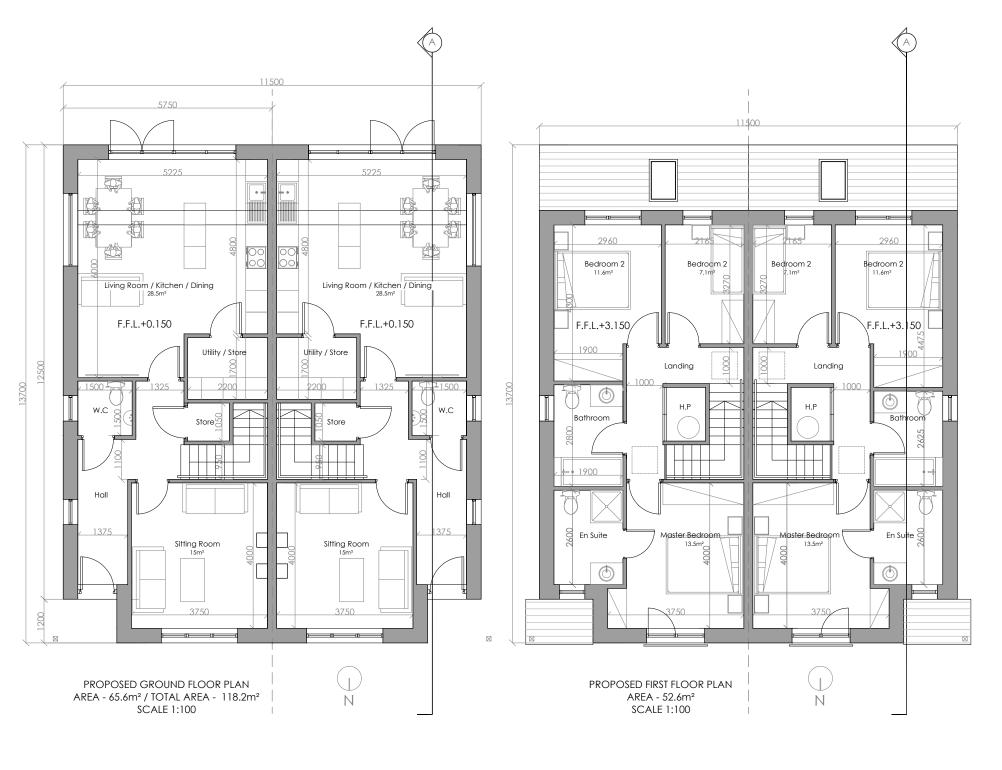

## HOUSE TYPE A

HOUSE TYPE A - UNIT No's: 1, 2, 3, 4, 6 & 7

GROUND FLOOR = 65.6 sqm
FIRST FLOOR = 52.6 sqm

TOTAL AREA = 118.2 sqm

III.E COPYRIIGHT AND RICHT TO USE THIS DOCUMENT RESERVED BY bbd architective
THIS DEAWING HAS BEEN PRODUCED FOR PLANNING PURPOSES ONLY AND SHALL BE USED FOR NO OTHER PURPOSE

DO NOT SCALE OFF THIS DRAWING, ALL DIMENSIONS TO BE VERIFIED ON SITE BYMAN CONTRACTOR BEFORE THE COMMENCEMENT OF ANY SHOP DRAWINGS OR WORK WHATSOEVER

TOTAL AREA = 118.2 sqm

SPECIFICATION:

|                 | TE CENTRE, DELGANY, Co. WICKLOW<br>76950. FAX: 2873521              | E MAIL: info@bba.i |
|-----------------|---------------------------------------------------------------------|--------------------|
| CLIENT :        | Mr. Derrick McGovern                                                |                    |
| PROJECT:        | Residential development at Little Orchard, Delgany,<br>Co. Wicklow. |                    |
| DRAWING No. :   | Mc092-PL-011                                                        |                    |
| DRAWING TITLE : | Proposed Plans - House Type A                                       | REV. No.           |