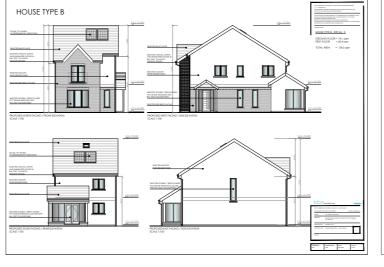

## **ACCOMMODATION - house type B**

# **Entrance Hallway**

Stairway to landing. Sitting room, playroom, downstairs WC and kitchen off.

Kitchen/ Dining room Open plan kitchen/ dining room. Double doors to rear garden.

#### Sitting room

Spacious living area with open fire place. Feature picture windows.

**Downstairs WC** Wash hand basin. WC.

Landing Hot press off. Storage off. Attic access.

#### Master Bedroom

Spacious master bedroom with large walk-in wardrobe and ensuite off. Built in wardrobe unit.

Ensuite

Master ensuite with double sink unit, shower unit and WC.

1 km from Greystones town, harbour and **DART** station

### Bathroom

Bath unit. Wash hand basin and WC.

#### Bedroom 2

Spacious bedroom with built in wardrobes. Picture window.

#### Bedroom 3

Large built in wardrobes.

#### Bedroom 4

Spacious bedroom with built in wardrobes and picture window to the front.