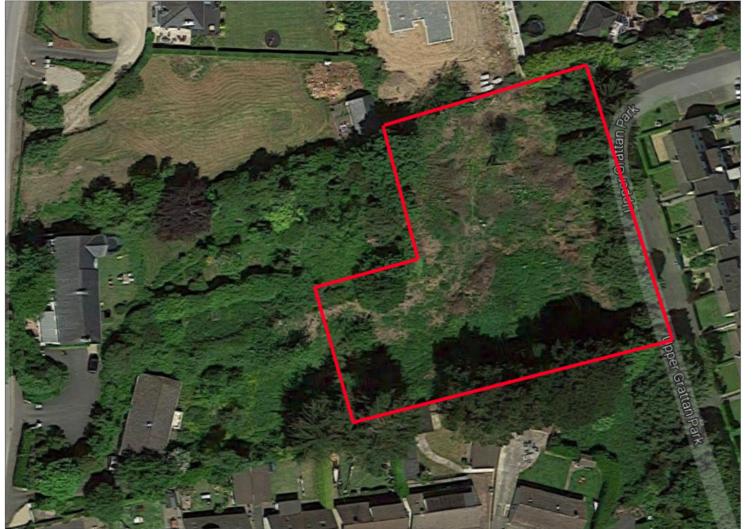

**Residential Development site** Little Orchard Upper Grattan Park Greystones Co. Wicklow

McGovern Estates is delighted to present this wonderful development opportunity to the market. This beautiful c.1 acre site has full planning permission for 8 individually architect designed residential dwellings consisting of 6x three bedroom semi-detached. a 4 bedroom dormer and a 4 bedroom two storey detached. The site is situated in a mature and elevated site with sea views close to Greystones Town and all the wonderful amenities the area has to offer.