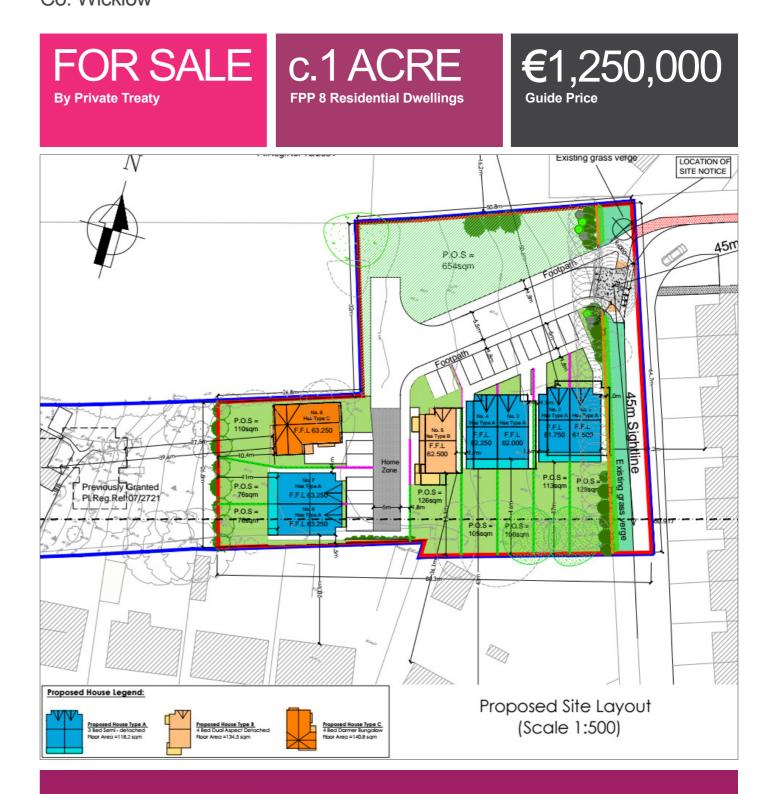

# www.mcgovernestates.ie

**Planning permission** for 8 residential units with south or west orientations to rear

**Planning Permission** Valid to May 2022. Planning ref. 161356

6 x 3 bed - 118m<sup>2</sup> 1 x 4 bed det - 135m<sup>2</sup> 1 x 4 bed det - 141m<sup>2</sup> Individually architect designed houses with option to extend to attics

McGovern Estates is delighted to present this wonderful development opportunity to the market. This beautiful c.1 acre site has full planning permission for 8 individually architect designed residential dwellings consisting of 6x three bedroom semi-detached. a 4 bedroom dormer and a 4 bedroom two storey detached. The site is situated in a mature and elevated site with sea views close to Greystones Town and all the wonderful amenities the area has to offer.