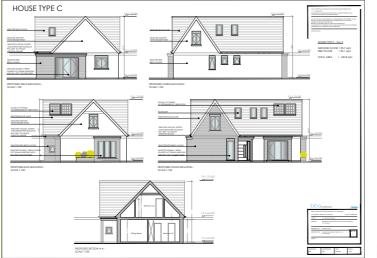

# www.mcgovernestates.ie

**Planning permission** for 8 residential units with south or west orientations to rear

**Planning Permission** Valid to May 2022. Planning ref. 161356

6 x 3 bed - 118m<sup>2</sup> 1 x 4 bed det - 135m<sup>2</sup> 1 x 4 bed det - 141m<sup>2</sup> Individually architect designed houses with option to extend to attics

McGovern Estates is delighted to present this wonderful development opportunity to the market. This beautiful c.1 acre site has full planning permission for 8 individually architect designed residential dwellings consisting of 6x three bedroom semi-detached. a 4 bedroom dormer and a 4 bedroom two storey detached. The site is situated in a mature and elevated site with sea views close to Greystones Town and all the wonderful amenities the area has to offer.