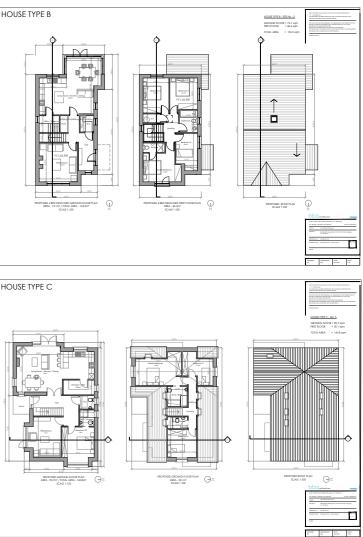

## **ACCOMMODATION - house type B**

# **Entrance Hallway**

Stairway to landing. Sitting room, playroom, downstairs WC and kitchen off.

Kitchen/ Dining room Open plan kitchen/ dining room. Double doors to rear garden.

#### Sitting room

Spacious living area with open fire place. Feature picture windows.

**Downstairs WC** Wash hand basin. WC.

Landing Hot press off. Storage off. Attic access.

#### Master Bedroom

Spacious master bedroom with large walk-in wardrobe and ensuite off. Built in wardrobe unit.

Ensuite

Master ensuite with double sink unit, shower unit and WC.

1 km from Greystones town, harbour and **DART** station

### Bathroom

Bath unit. Wash hand basin and WC.

#### Bedroom 2

Spacious bedroom with built in wardrobes. Picture window.

#### Bedroom 3

Large built in wardrobes.

#### Bedroom 4

Spacious bedroom with built in wardrobes and picture window to the front.