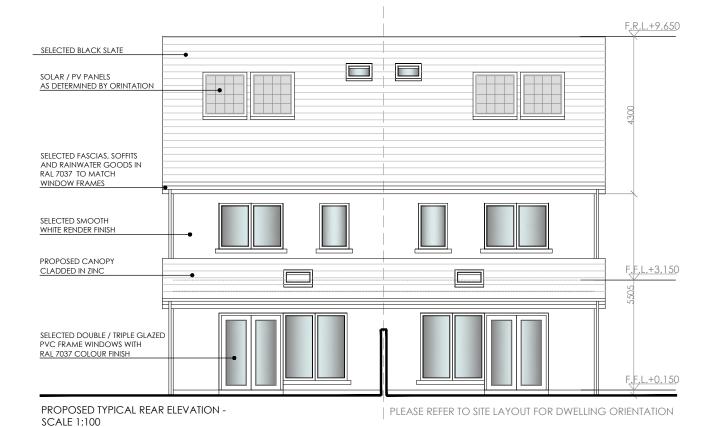

## HOUSE TYPE A - UNIT No's: 1, 2, 3, 4, 6 & 7

GROUND FLOOR = 65.6 sqm FIRST FLOOR = 52.6 sqm

TOTAL AREA = 118.2 sqm

PROPOSED TYPICAL FRONT ELEVATION -SCALE 1:100

PLEASE REFER TO SITE LAYOUT FOR DWELLING ORIENTATION