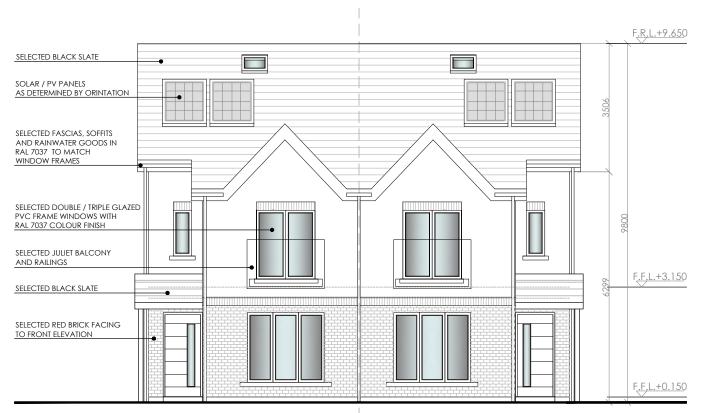

## HOUSE TYPE A - UNIT No's: 1, 2, 3, 4, 6 & 7

GROUND FLOOR = 65.6 sqm FIRST FLOOR = 52.6 sqm

TOTAL AREA = 118.2 sqm

PROPOSED TYPICAL FRONT ELEVATION -SCALE 1:100

PLEASE REFER TO SITE LAYOUT FOR DWELLING ORIENTATION