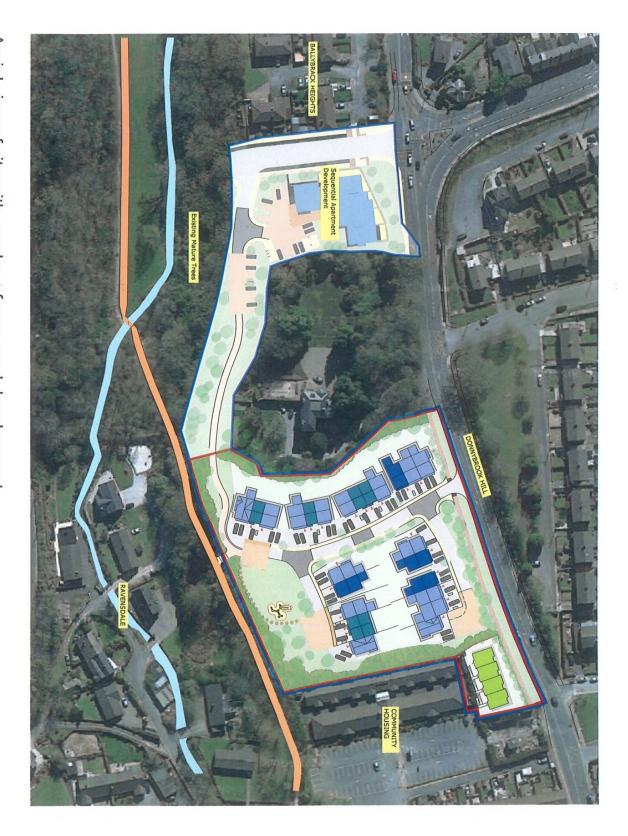

DEVELOPMENT SITE FOR SALE

F.P.P. FOR 29 RESIDENTIAL UNITS

PLANNING REF: (21/40405)

BOARD PLEANALA REF: (312951-22)

**Viewings Strictly By Appointment With Sole Agency** 

Summary: (4 x 1 Bed) (6 x 2 Bed) (15 x 3 Bed) (4 x 4 Bed)

| House | House | Description                  | No. of Bed- | Gross Area |
|-------|-------|------------------------------|-------------|------------|
| No.   | Туре  |                              | rooms       | (m2)       |
| 1     | 4-G   | 3 Bed End terrace 2 storey   | 3           | 128.60     |
| 2     | 4-A   | 2 Bed Mid terrace 2 storey   | 2           | 89.38      |
| 3     | 4-D   | 3 Bed End terrace 2 storey   | 3           | 114.84     |
| 4     | 4-F   | 3 Bed End terrace 2 storey   | 3           | 126.70     |
| 5     | 4-A   | 2 Bed Mid terrace 2 storey   | 2           | 89.38      |
| 6     | 4-D   | 3 Bed End terrace 2 storey   | 3           | 114.84     |
| 7     | 4-D   | 3 Bed End terrace 2 storey   | 3           | 114.84     |
| 8     | 4-A   | 2 Bed Mid terrace 2 storey   | 2           | 89.38      |
| 9     | 4-A   | 2 Bed Mid terrace 2 storey   | 2           | 89.38      |
| 10    | 4-F   | 3 Bed End terrace 2 storey   | 3           | 126.70     |
| 11    | 4-K   | 4 Bed End terrace 3 storey   | 4           | 174.63     |
| 12    | 4-J   | 3 Bed Mid terrace 3 storey   | 3           | 174.63     |
| 13    | 4-H   | 3 Bed End terrace 2 storey   | 3           | 144.19     |
| 14    | 4-C   | 3 Bed End terrace 2 storey   | 3           | 114.73     |
| 15    | 4-J   | 3 Bed Mid terrace 3 storey   | 3           | 174.63     |
| 16    | 4-J   | 3 Bed Mid terrace 3 storey   | 3           | 174.63     |
| 17    | 4-K   | 4 Bed End terrace 3 storey   | 4           | 174.63     |
| 18    | 1-A   | 4 Bed Semi-Detached 3 storey | 4           | 174.63     |
| 19    | 2-A   | 3 Bed Semi-Detached 3 storey | 3           | 144.19     |
| 20    | 2-A   | 3 Bed Semi-Detached 3 storey | 3           | 144.19     |
| 21    | 1-A   | 4 Bed Semi-Detached 3 storey | 4           | 174.63     |
| 22    | 4-F   | 3 Bed End terrace 2 storey   | 3           | 126.70     |
| 23    | 4-A   | 2 Bed Mid terrace 2 storey   | 2           | 89.38      |
| 24    | 4-A   | 2 Bed Mid terrace 2 storey   | 2           | 89.38      |
| 25    | 4-E   | 3 Bed End terrace 2 storey   | 3           | 117.32     |
| 26    | 3-B   | 1 Bed End terrace 1 storey   | 1           | 50.50      |
| 27    | 3-A   | 1 Bed Mid terrace 1 storey   | 1           | 50.50      |
| 28    | 3-A   | 1 Bed Mid terrace 1 storey   | 1           | 50.50      |
| 29    | 3-C   | 1 Bed End terrace 1 storey   | 1           | 50.50      |