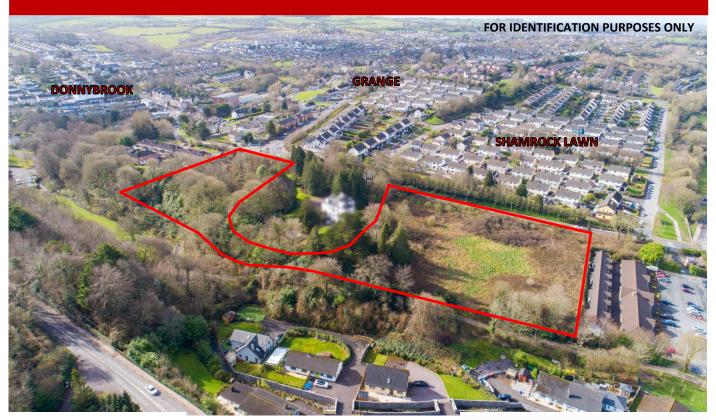

## **Development Lands at Ballybrack, Douglas, Cork.**

021 427 77 17 >www.cdacork.com

Nestled in the heart of Ballybrack, Douglas, lies an exceptional development opportunity – a 4.41-acre site with full planning permission for 29 residential units, offering the potential for further units at the southern end of the site.

This superior location, coupled with the site's inherent desirability, presents an unparalleled prospect for developers seeking to create a distinctive and sought-after residential enclave. With only 10% Part V commitment required, this prime development is probably one of the best the city has had to offer in recent years.

Douglas is a thriving village renowned for exceptional amenities and proximity to everything that matters. Being surrounded by esteemed schools, ensuring quality education for families, a vibrant shopping hub brimming with local boutiques and international brands as well as an abundance of scenic parks, sport facilities, and recreational centres catering to diverse lifestyles, makes this the most desirable site on the market.

DEVELOPMENT SITE FOR SALE

F.P.P. FOR 29 RESIDENTIAL UNITS

PLANNING REF: (21/40405)

BOARD PLEANALA REF: (312951-22)

**Viewings Strictly By Appointment With Sole Agency** 

Summary: (4 x 1 Bed) (6 x 2 Bed) (15 x 3 Bed) (4 x 4 Bed)