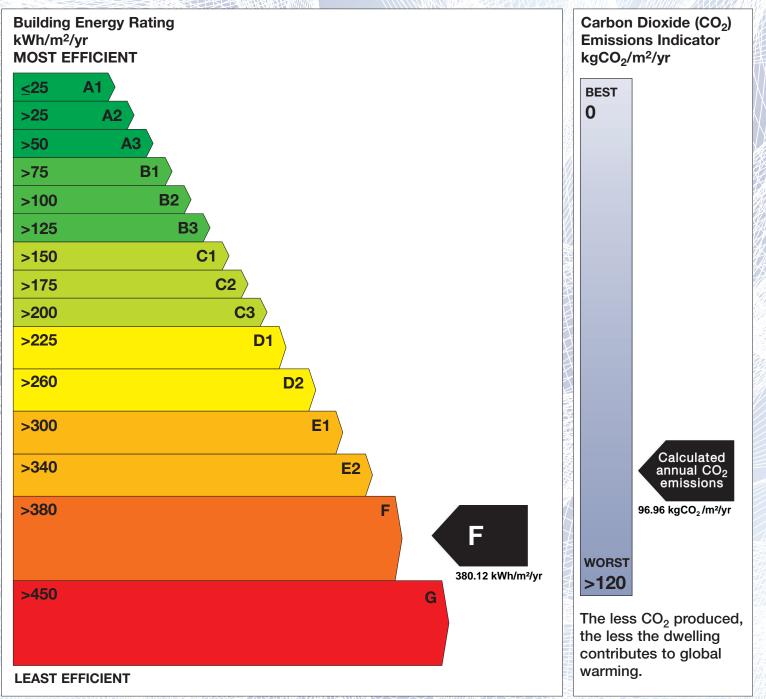

## **Building Energy Rating (BER)**

| BER for the building detailed below is: |                                | F |
|-----------------------------------------|--------------------------------|---|
| Address                                 | 19 SANDYMOUNT ROAD<br>DUBLIN 4 |   |
| BER Number                              | 110616752                      |   |
| Date of Issue                           | 22/01/2018                     |   |
| Valid Until                             | 22/01/2028                     |   |
| Assessor Number                         | 103343                         |   |
| Assessor Company No                     | 103343                         |   |

The Building Energy Rating (BER) is an indication of the energy performance of this dwelling. It covers energy use for space heating, water heating, ventilation and lighting, calculated on the basis of standard occupancy. It is expressed as primary energy use per unit floor area per year (kWh/m<sup>2</sup>/yr).

'A' rated properties are the most energy efficient and will tend to have the lowest energy bills.

**IMPORTANT:** This BER is calculated on the basis of data provided to and by the BER Assessor, and using the version of the assessment software quoted below. A future BER assigned to this dwelling may be different, as a result of changes to the dwelling or to the assessment software.