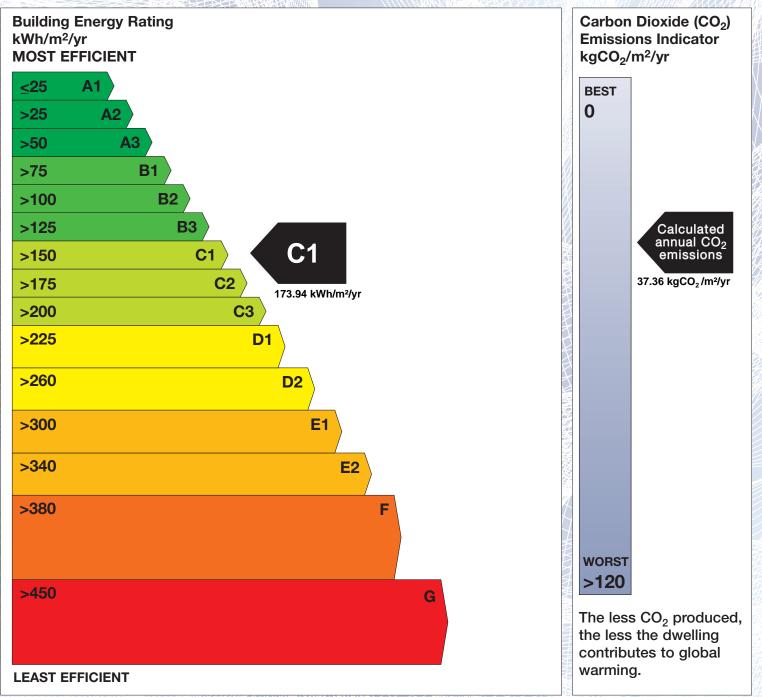

## **Building Energy Rating (BER)**

| BER for the building detailed below is: |                                                             | C1      |
|-----------------------------------------|-------------------------------------------------------------|---------|
| Address                                 | 8 THE GROVE<br>GLEANN NA RI<br>TOWER<br>BLARNEY<br>CO. CORK |         |
| BER Number                              | 107576001                                                   |         |
| Date of Issue                           | 11/03/2017                                                  |         |
| Valid Until                             | 11/03/2027                                                  |         |
| Assessor Number                         | 101352                                                      |         |
| Assessor Company No                     | 104707                                                      | 1141N00 |

The Building Energy Rating (BER) is an indication of the energy performance of this dwelling. It covers energy use for space heating, water heating, ventilation and lighting, calculated on the basis of standard occupancy. It is expressed as primary energy use per unit floor area per year (kWh/m<sup>2</sup>/yr).

'A' rated properties are the most energy efficient and will tend to have the lowest energy bills.

**IMPORTANT:** This BER is calculated on the basis of data provided to and by the BER Assessor, and using the version of the assessment software quoted below. A future BER assigned to this dwelling may be different, as a result of changes to the dwelling or to the assessment software.