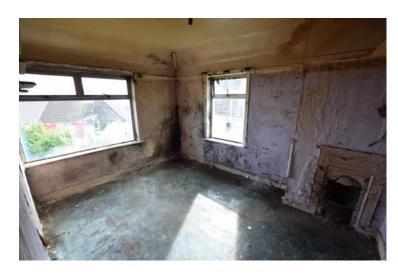

## **Accommodation**

Reception Hallway

2.0m x 1.8m

The reception hallway has a vinyl floor covering and one centre light piece.

Living Room

4.47m x 3.67m

The living room has one window to the rear of the property with one wall mounted light piece, one centre light piece, an open fireplace and carpet flooring. A door off the living room allows access to a rear corridor which in turn allows access to a stainless steel door with glass paneling. This provides access to the rear garden.