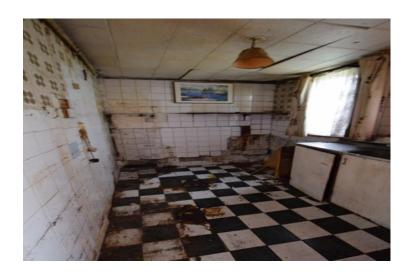

Kitchen

2.03m x 2.99m

The kitchen has two windows to the front of the property with Venetian blinds. Features include tile flooring, a stainless steel sink and plumbing for a washing machine.

Stairs and landing