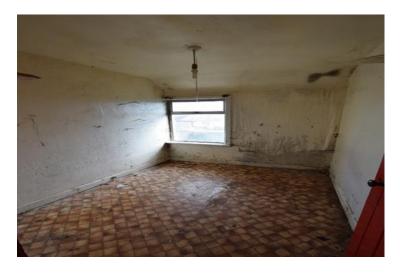

Bedroom 1

3.54m x 2.41m

The stairs and landing have been fitted with carpet flooring. At the top of the landing there is one centre light piece and access to the attic.

This room has one centre light piece and a dual aspect with two windows to the rear of the property and one window to the side of the property.