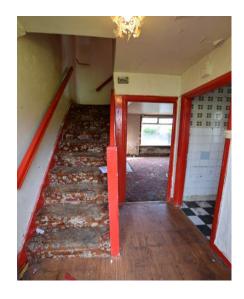

## **Accommodation**

Reception Hallway

2.0m x 1.8m

The reception hallway has a vinyl floor covering and one centre light piece.

Living Room

4.47m x 3.67m

The living room has one window to the rear of the property with one wall mounted light piece, one centre light piece, an open fireplace and carpet flooring. A door off the living room allows access to a rear corridor which in turn allows access to a stainless steel door with glass paneling. This provides access to the rear garden.

Bedroom 1

3.54m x 2.41m

The stairs and landing have been fitted with carpet flooring. At the top of the landing there is one centre light piece and access to the attic.

This room has one centre light piece and a dual aspect with two windows to the rear of the property and one window to the side of the property.