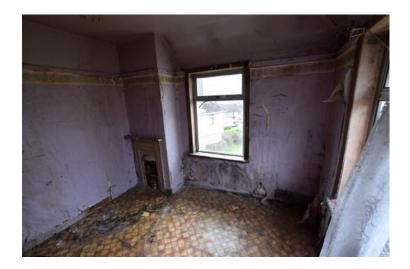

Bedroom 2 2.7m x 2.67m

This room offers a dual aspect with one window to the front of the property and one window to the side. The room has solid timber flooring, wall mounted shelving and one centre light piece.

Bedroom 3

2.71m x 1.79m

The single room has one window to the rear of the property and one centre light piece.

Main Bathroom

1.56m x 2.22m

The bathroom has a three piece suite with one window to the rear of the property.