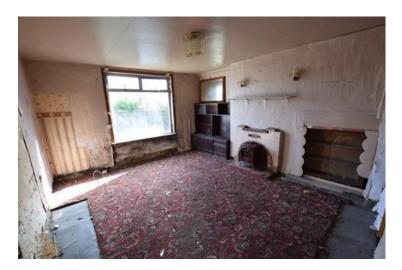

## **Accommodation**

Reception Hallway

2.0m x 1.8m

The reception hallway has a vinyl floor covering and one centre light piece.

Living Room

4.47m x 3.67m

The living room has one window to the rear of the property with one wall mounted light piece, one centre light piece, an open fireplace and carpet flooring. A door off the living room allows access to a rear corridor which in turn allows access to a stainless steel door with glass paneling. This provides access to the rear garden.