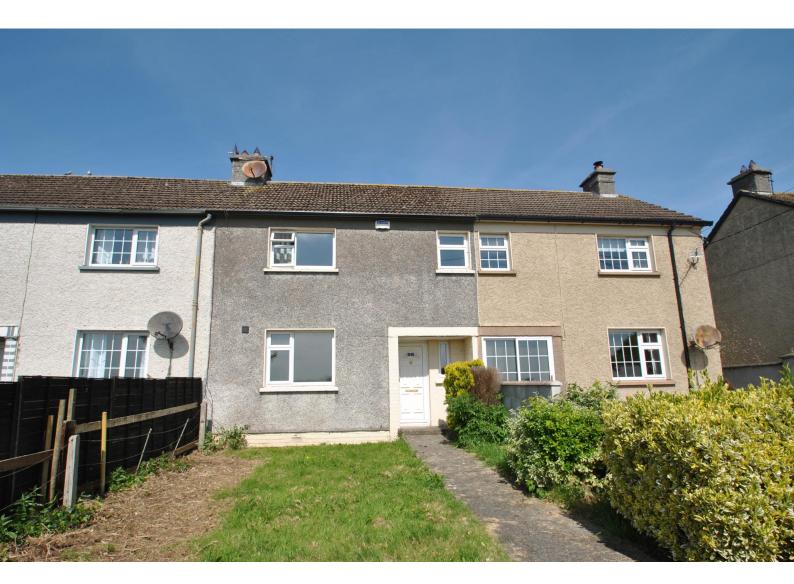

# For Sale

Asking Price: €129,000

95 Assumption Park, Roscrea, Co. Tipperary. E53 H299

The houses in Assumption Park are renowned and trusted for being well constructed. No 95 is a midterrace house which has been up graded since it's construction. Presented now as a great family home or an investment opportunity. It has a west facing aspect, some lovely finishes including oak doors and architrave, semi solid wood flooring, mirrored slide robes, oil fired central heating with a sevenday heating timer, and up graded insulation all round.

This is a comfortable and very well cared for home. The location is an easy walk to Main St and all services. Accommodation comprises entrance hallway, sitting room, kitchen, bathroom, and three bedrooms. The enclosed rear garden has vehicular access and two great tool or fuel stores. There is also a small outside utility room plumbed for the washing machine and dryer. Both the front and rear gardens are a good size with plenty of room to extend the house if you desire, and secure play areas for children. Viewing highly recommended.