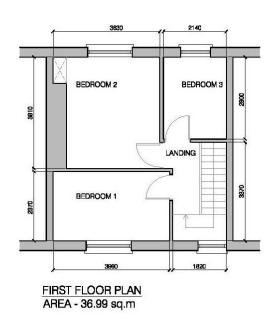

#### Accommodation

Entrance Hall 3.49m x1.98m (11'5" x6'6"):

**Living Room** 3.78m x 4.08m (12'5" x 13'5"):

**Kitchen** 3.82m x 2.03m (12'6" x 6'8"):

**Bathroom** 2.01m x 1.94m (6'7" x 6'4"):

**First Floor** 

**Landing** 3.37m x 1.82m (11'1" x 6'):

**Bedroom 1** 3.96m x 2.37m (13' x 7'9"):

Bedroom 2 3.63m x 3.81m (11'11" x 12'6"):

Bedroom 3 2.80m x 2.14m (9'2" x 7'):