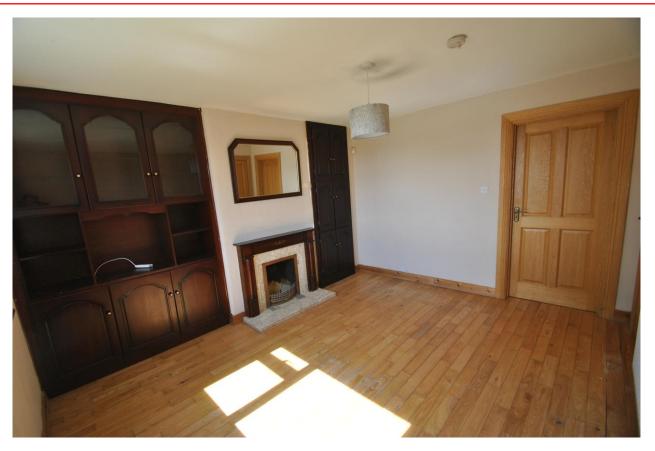

#### Accommodation

Entrance Hall 3.49m x1.98m (11'5" x6'6"):

**Living Room** 3.78m x 4.08m (12'5" x 13'5"):

**Kitchen** 3.82m x 2.03m (12'6" x 6'8"):

**Bathroom** 2.01m x 1.94m (6'7" x 6'4"):

**First Floor** 