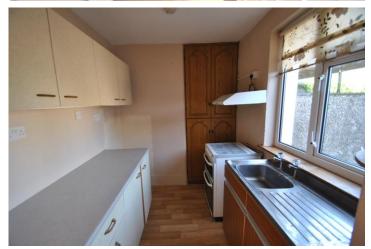

#### Accommodation

Entrance Hall 3.49m x1.98m (11'5" x6'6"):

**Living Room** 3.78m x 4.08m (12'5" x 13'5"):

**Kitchen** 3.82m x 2.03m (12'6" x 6'8"):

**Bathroom** 2.01m x 1.94m (6'7" x 6'4"):

**First Floor** 