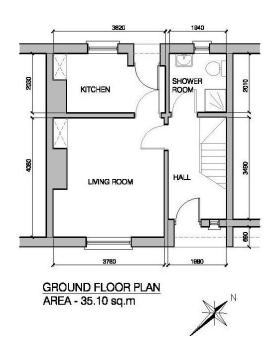

#### Accommodation

Entrance Hall 3.49m x1.98m (11'5" x6'6"):

**Living Room** 3.78m x 4.08m (12'5" x 13'5"):

**Kitchen** 3.82m x 2.03m (12'6" x 6'8"):

**Bathroom** 2.01m x 1.94m (6'7" x 6'4"):

**First Floor** 