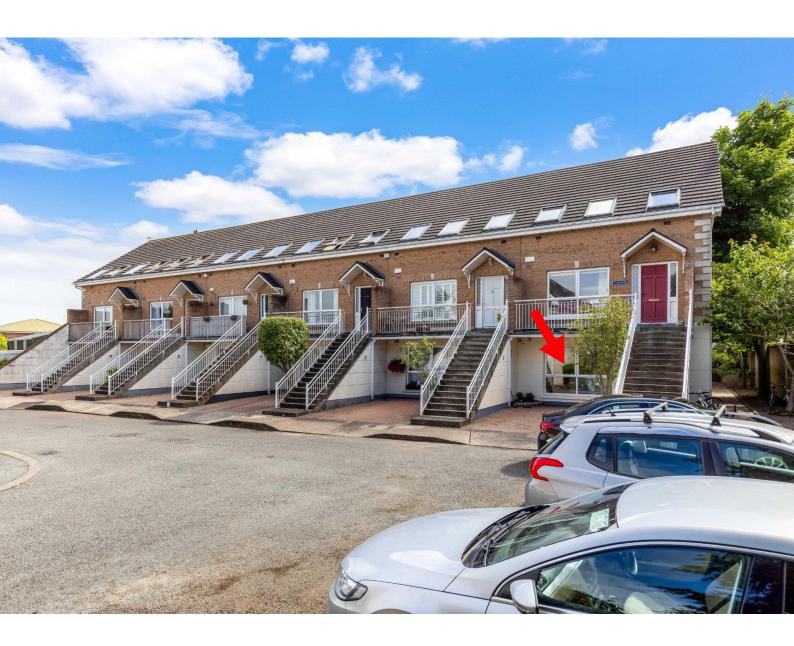

# For Sale

Asking Price: €235,000

11 Marble Court,Dunshaughlin, Co Meath,A85 PH99

Sherry FitzGerald Sherry are excited to present 11 Marble Court to the market.

No. 11 Marble Court is a two-bedroom, ground floor, own front door apartment presented in pristine condition throughout and located in an exclusive development in the heart of Dunshaughlin Village.

No. 11 is located to the rear of this very settled development, which is minutes' walk from the Main Street of Dunshaughlin where schools, supermarkets, restaurants, boutiques etc. Commuting is very comfortable from Dunshaughlin as the M3 Parkway rail station at Pace is a 7 minute drive, as is access to the M3 which in turn, gives access to M50, Dublin and Airport. An enviable public bus service completes the picture for transport!

# Special Features & Services

- Ground floor
- Own front door
- Own driveway
- Private outdoor decking area
- Located to end of development
- Cul de sac
- Within walking distance of all amenities in Dunshaughlin Village