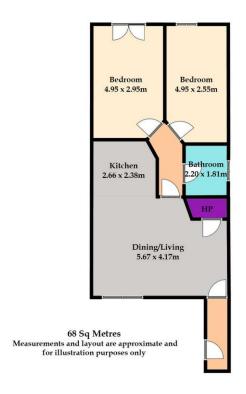

Ready for immediate occupancy bright and spacious accommodation encompasses an open-plan kitchen/ dining/ living room, two double bedrooms and a family bathroom.

This unique apartment benefits from a generous outdoor space which is accessed from the rear of the property and also its own driveway to the front of the property.

#### **Entrance Hall**

Brief entrance hallway with space for coats and storage leading to a door, giving access to the kitchen/dining/living room.

# Kitchen Dining Room

A wonderful open plan kitchen/ dining/ living room to front of property.

#### **Bathroom**

Tiled bathroom with w.c., w.h.b and bathtub to side of property.

### Bedroom 1

Double bedroom with built-in wardrobe to rear of property.

#### Bedroom 2

Master bedroom with built-in wardrobe and double doors leading to decking area.