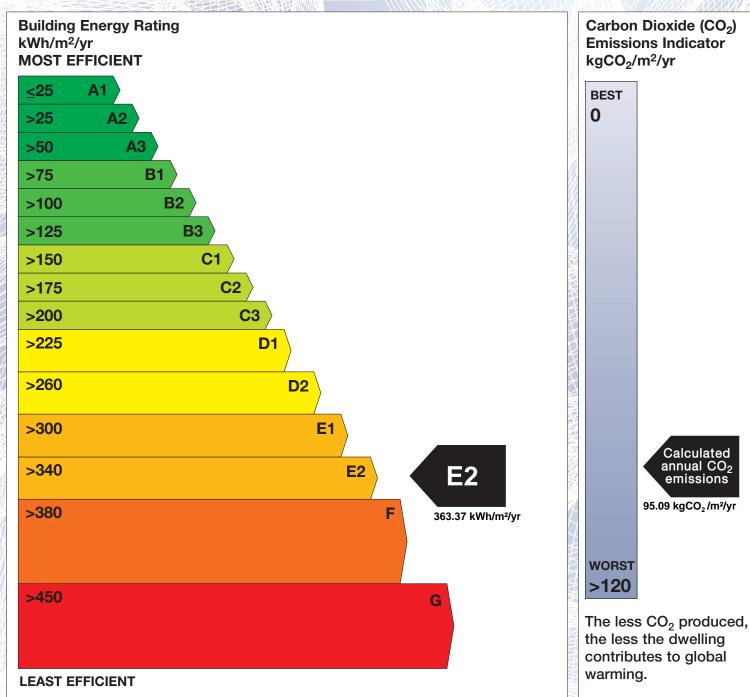

## BER for the building detailed below is:

**E2** 

| Address | 161 GLENAGEARY PARK |
|---------|---------------------|
|         |                     |

**GLENAGEARY** CO. DUBLIN

Eircode A96T9D7 **BER Number** 116607961 Date of Issue 12/07/2023 Valid Until 12/07/2033 Assessor Number 107149 Assessor Company No 107148

The Building Energy Rating (BER) is an indication of the energy performance of this dwelling. It covers energy use for space heating, water heating, ventilation and lighting, calculated on the basis of standard occupancy. It is expressed as primary energy use per unit floor area per year (kWh/m²/yr).

'A' rated properties are the most energy efficient and will tend to have the lowest energy bills.

**Emissions Indicator** Calculated annual CO<sub>2</sub> emissions 95.09 kgCO<sub>2</sub>/m<sup>2</sup>/yr