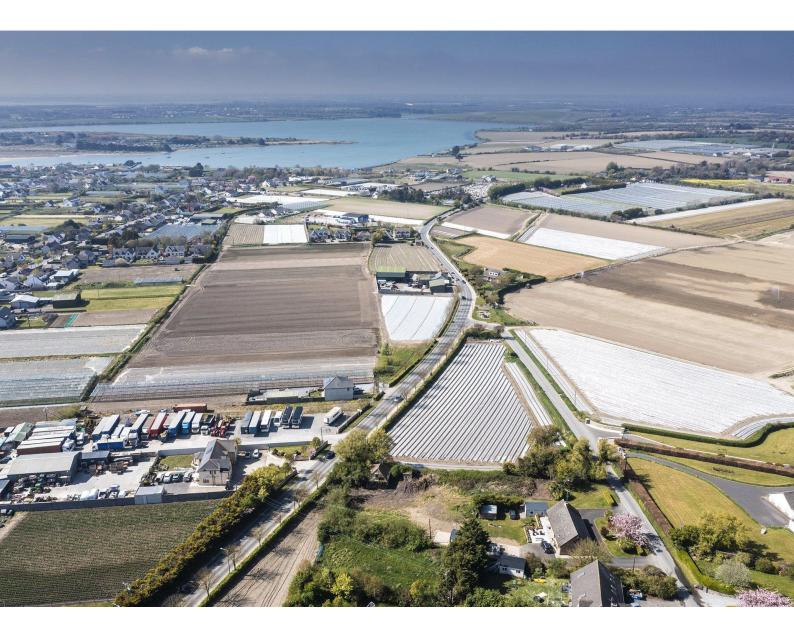

## For Sale

Asking Price: €795,000

Land At Whitestown Road/Old Road, Rush, Co. Dublin A real high profile development site comprising a neat parcel of level land measuring c.1.40 acres (0.58 Ha) at the entry into Rush from the Dublin side. The land has excellent frontage on to both Whitestown Road (the R128) and Old Road and is just 750m from town amenities including primary school, park, library, Tesco, theatre and the Main Street. Other great amenities within easy walking distance include the sailing and golf clubs and the superb south beach and Rogerstown harbour and estuary. There is a bus stop adjacent to the land and Rush and Lusk railway station is less than 2km away.

## **Special Features**

- Level c.1.40 acres of development land•
- Extensive frontage to two roads•
- Zoned RS in Fingal County Council Development Plan 2017-2023.
- Walking distance Main Street, schools, Tesco etc-
- Close to Rush & Lusk railway station