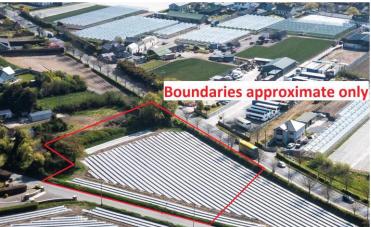

## For Sale

Asking Price: €795,000

Land At Whitestown Road/Old Road, Rush, Co. Dublin A real high profile development site comprising a neat parcel of level land measuring c.1.40 acres (0.58 Ha) at the entry into Rush from the Dublin side. The land has excellent frontage on to both Whitestown Road (the R128) and Old Road and is just 750m from town amenities including primary school, park, library, Tesco, theatre and the Main Street. Other great amenities within easy walking distance include the sailing and golf clubs and the superb south beach and Rogerstown harbour and estuary. There is a bus stop adjacent to the land and Rush and Lusk railway station is less than 2km away.

## **Special Features**

- Level c.1.40 acres of development land•
- Extensive frontage to two roads•
- Zoned RS in Fingal County Council Development Plan 2017-2023.
- Walking distance Main Street, schools, Tesco etc-
- Close to Rush & Lusk railway station