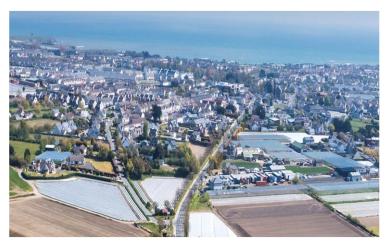

## For Sale

Asking Price: €795,000

Land At Whitestown Road/Old Road, Rush, Co. Dublin A real high profile development site comprising a neat parcel of level land measuring c.1.40 acres (0.58 Ha) at the entry into Rush from the Dublin side. The land has excellent frontage on to both Whitestown Road (the R128) and Old Road and is just 750m from town amenities including primary school, park, library, Tesco, theatre and the Main Street. Other great amenities within easy walking distance include the sailing and golf clubs and the superb south beach and Rogerstown harbour and estuary. There is a bus stop adjacent to the land and Rush and Lusk railway station is less than 2km away.

Rush has become a firm favourite among first time buyers in recent times given the easy access to the city and airport as well as the range of natural, social and cultural amenities in the town.

The property is for sale as is but consideration may also be given to a sale subject to planning permission on suitable terms. Indications are that the site would accommodate