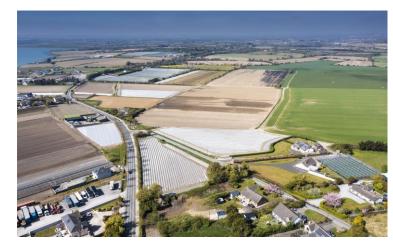

## For Sale

Asking Price: €795,000

Land At Whitestown Road/Old Road, Rush, Co. Dublin A real high profile development site comprising a neat parcel of level land measuring c.1.40 acres (0.58 Ha) at the entry into Rush from the Dublin side. The land has excellent frontage on to both Whitestown Road (the R128) and Old Road and is just 750m from town amenities including primary school, park, library, Tesco, theatre and the Main Street. Other great amenities within easy walking distance include the sailing and golf clubs and the superb south beach and Rogerstown harbour and estuary. There is a bus stop adjacent to the land and Rush and Lusk railway station is less than 2km away.

## **Special Features**

- Level c.1.40 acres of development land•
- Extensive frontage to two roads•
- Zoned RS in Fingal County Council Development Plan 2017-2023.
- Walking distance Main Street, schools, Tesco etc-
- Close to Rush & Lusk railway station